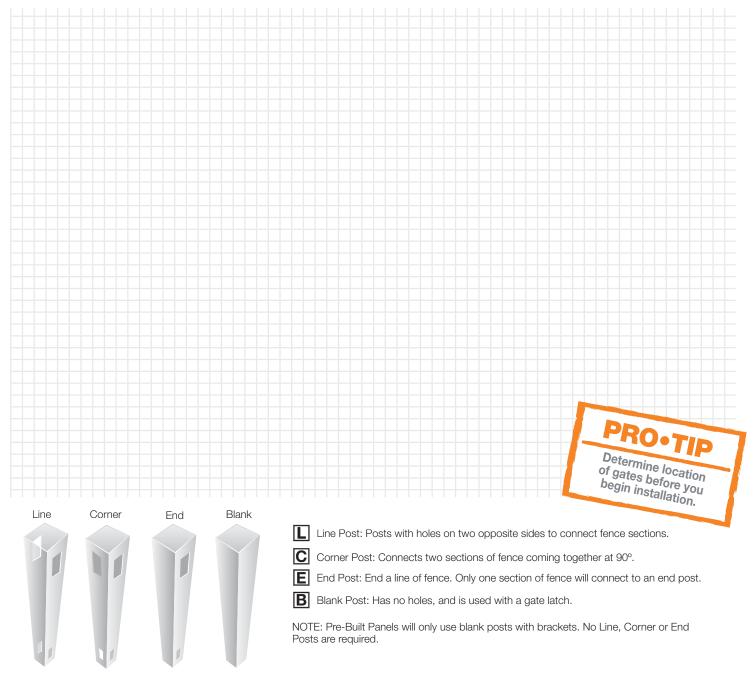

### 6'x8' Linden - White

| Model    | Description                                                                     |             |            |
|----------|---------------------------------------------------------------------------------|-------------|------------|
| 73014713 | 6ft. x 8ft. Linden Fence Kit (CC) (Actual Size 68in. H x 91in. W)               |             |            |
| 73014520 | 6ft. x 4ft. Linden Walk Gate Kit* (Actual Size 68in. H x 46in. W)               |             |            |
| 73014521 | 6ft. x 5ft. Linden Drive Gate Kit* (Actual Size 68in. H x 58in. W)              |             |            |
| 73014881 | 5in. x 5in. x 108in. Line Post (CC)                                             |             |            |
| 73014882 | 5in. x 5in. x 108in. Corner Post (CC)                                           | Fence panel |            |
| 73014883 | 5in. x 5in. x 108in. End/Gate Post (CC)                                         | -           | <b>e</b>   |
| 73003463 | 5in. x 5in. x 106in. Gate Post Insert (For use with 5in. x 5in. x 108in. Posts) |             |            |
| 73013119 | 5in. x 5in. Contemporary Post Top                                               |             |            |
| 73014080 | Post Top Clips                                                                  |             |            |
|          | Concrete                                                                        |             |            |
|          | Pea Gravel                                                                      | <b>e-</b>   | -          |
|          |                                                                                 | Walk Gate   | Drive Gate |