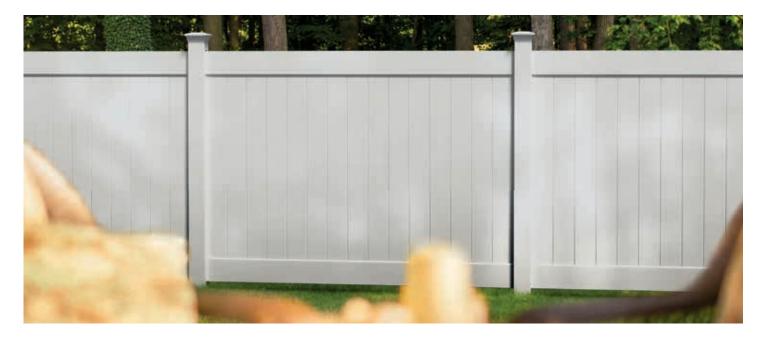

# 6'x8' Linden

### 6'x8' Linden - White

| Model    | Description                                                                     |             |            |
|----------|---------------------------------------------------------------------------------|-------------|------------|
| 73014713 | 6ft. x 8ft. Linden Fence Kit (CC) (Actual Size 68in. H x 91in. W)               |             |            |
| 73014520 | 6ft. x 4ft. Linden Walk Gate Kit* (Actual Size 68in. H x 46in. W)               |             |            |
| 73014521 | 6ft. x 5ft. Linden Drive Gate Kit* (Actual Size 68in. H x 58in. W)              |             |            |
| 73014881 | 5in. x 5in. x 108in. Line Post (CC)                                             |             |            |
| 73014882 | 5in. x 5in. x 108in. Corner Post (CC)                                           | Fence panel |            |
| 73014883 | 5in. x 5in. x 108in. End/Gate Post (CC)                                         | -           | <b>e</b>   |
| 73003463 | 5in. x 5in. x 106in. Gate Post Insert (For use with 5in. x 5in. x 108in. Posts) |             |            |
| 73013119 | 5in. x 5in. Contemporary Post Top                                               |             |            |
| 73014080 | Post Top Clips                                                                  |             |            |
|          | Concrete                                                                        |             |            |
|          | Pea Gravel                                                                      | <b>e-</b>   | -          |
|          |                                                                                 | Walk Gate   | Drive Gate |