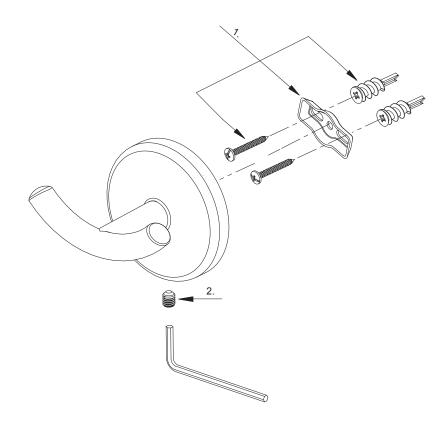

| Part | Description          | Part #  | Internet SKU # | Store SKU # |
|------|----------------------|---------|----------------|-------------|
| 1    | Holding Hardware     | RB0135  |                |             |
| 2    | Screw (M5 x 10 mm L) | A053009 |                |             |