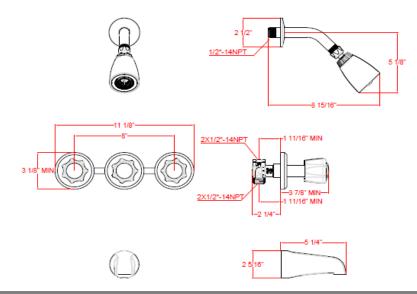

**Reach (Shower)** 8-15/16"

Max Waterflow (GPM) 2.5 GPM @ 80 psi

## **Dimensions**