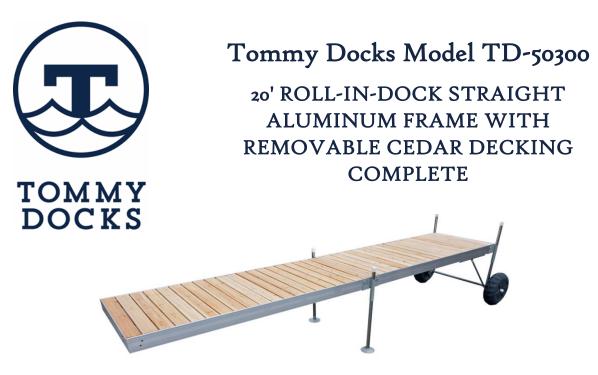

Tommy Docks have great do-it-yourself durable modular designs with the flexibility to expand on in the future. Tommy Docks 4' x 20' Straight Aluminum Frame Roll-In-Dock with Removable Cedar Decking is a complete dock package that was designed with our customer in mind. This great all in one kit is constructed from high-quality cedar and corrosion resistant hardware. No cutting required for assembling. Package includes following components.