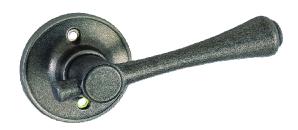

# **IRONWOOD Dummy Lever**



## **Specifications**

Latch Type —
Door Prep —

Backset —
Door Thickness —
Cylinder —
Faceplate —

Strike — Latch Bolt —

**Door Handing** Non-handed. Reversible for Left or Right hand doors.

Keyway — Keyed Alike —



#### **Dimensions**



## **Warranty & Compliances**

Warranty Limited Lifetime Mechanical / 5 year Finish

ANSI/BHMA Meets ANSI Grade 3 specification

ADA N/A UL N/A







### **Order Codes**

 Box Pack
 2W

 Satin Nickel (US15)
 755421

 Rustic Pewter
 701136

 Statuary Bronze
 701243



Type: Job:

Order Code: Approvals:

Design House reserves the right to make changes in materials, specifications & models at any time. Design House also reserves the right to discontinue product without notice or obligation.