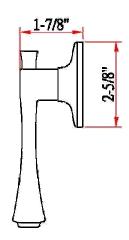

# **IRONWOOD Dummy Lever**



## **Specifications**

Latch Type —
Door Prep —

Backset —
Door Thickness —
Cylinder —
Faceplate —

Strike — Latch Bolt —

**Door Handing** Non-handed. Reversible for Left or Right hand doors.

Keyway — Keyed Alike —



#### **Dimensions**



## **Warranty & Compliances**

Warranty Limited Lifetime Mechanical / 5 year Finish

ANSI/BHMA Meets ANSI Grade 3 specification

ADA N/A UL N/A







### **Order Codes**

 Box Pack
 2W

 Satin Nickel (US15)
 755421

 Rustic Pewter
 701136

 Statuary Bronze
 701243



Type: Job:

Order Code: Approvals:

Design House reserves the right to make changes in materials, specifications & models at any time. Design House also reserves the right to discontinue product without notice or obligation.