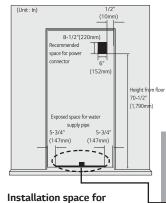

## CONNECTING POWER AND SECURING SPACE FOR WATER SUPPLY PIPE

## Power connection

The location of the 115V 60Hz power connector must be located on the rear side of the product as shown in the picture.

When installing the product, make sure to check whether the cord is hung on the hook on the rear side so that it is not pressed on the refrigerator. Damaged power cord can cause a fire.

Place the water hose for ice maker and water dispenser as shown in the picture, and prepare hose to come up from the floor. (Copper pipe with diameter of 5/16"(8mm) is recommended for the water hose.) If the water pipe and water hose is located far from the product, bury the water hose on the floor and provide appropriate treatment.

A Make sure the location of the water supply pipe is within the marked range.

Before connecting the power, always make sure to ground the product. (If the product is not grounded, the user may be able to feel the electricity due to the minute leakage current when touching the refrigerator door handle or side corner even when there is no issue with the product.)