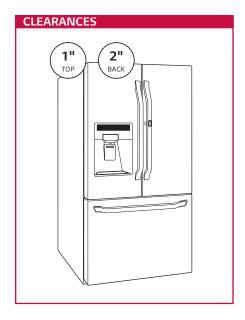

## QUICK INSTALL & CLEARANCES

For full installation directions/clearances please refer to the corresponding User Manual and Installation Guide.

| _                            |                                      |                   |
|------------------------------|--------------------------------------|-------------------|
| DIMENSIONS/CLEARANCES/WEIGHT |                                      |                   |
| Α                            | Depth with Handles                   | 34-1/4"           |
| В                            | Depth without Handles                | 31-3/4"           |
| С                            | Depth without Door                   | 27-7/8"           |
| D                            | Depth (Total with Door Open)         | 46-1/2"           |
| Е                            | Height to Top of Case                | 68-3/8"           |
| F                            | Height to Top of Door Hinge          | 69-3/4"           |
| G                            | Width                                | 35-3/4"           |
| Н                            | Width (Door Open 90° without Handle) | 39-1/4"           |
| Т                            | Width (Door Open 90° with Handle)    | 44-1/4"           |
| Installation Clearance       |                                      | Top 1", Back 2"   |
| Weight (Unit/Carton)         |                                      | 309 lbs./334 lbs. |
| Carton Dimensions (WxHxD)    |                                      | 38" x 73" x 36"   |