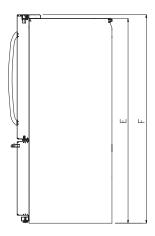

## QUICK INSTALL & CLEARANCES

For full installation directions/clearances please refer to the corresponding User Manual and Installation Guide.

| _                            |                                      |                   |
|------------------------------|--------------------------------------|-------------------|
| DIMENSIONS/CLEARANCES/WEIGHT |                                      |                   |
| Α                            | Depth with Handles                   | 34-1/4"           |
| В                            | Depth without Handles                | 31-3/4"           |
| С                            | Depth without Door                   | 27-7/8"           |
| D                            | Depth (Total with Door Open)         | 46-1/2"           |
| Е                            | Height to Top of Case                | 68-3/8"           |
| F                            | Height to Top of Door Hinge          | 69-3/4"           |
| G                            | Width                                | 35-3/4"           |
| Н                            | Width (Door Open 90° without Handle) | 39-1/4"           |
| Т                            | Width (Door Open 90° with Handle)    | 44-1/4"           |
| Installation Clearance       |                                      | Top 1", Back 2"   |
| Weight (Unit/Carton)         |                                      | 309 lbs./334 lbs. |
| Carton Dimensions (WxHxD)    |                                      | 38" x 73" x 36"   |