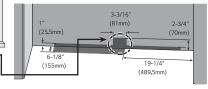

Place the water hose for ice maker and water dispenser as shown in the picture, and prepare hose to come up from the floor. (Copper pipe with diameter of 5/16"(8mm) is recommended for the water hose.) If the water pipe and water hose is located far from the product, bury the water hose on the floor and provide appropriate treatment.

A Make sure the location of the water supply pipe is within the marked range.

Before connecting the power, always make sure to ground the product. (If the product is not grounded, the user may be able to feel the electricity due to the minute leakage current when touching the refrigerator door handle or side corner even when there is no issue with the product.)