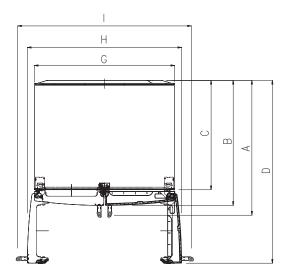

## QUICK INSTALL & CLEARANCES

For full installation directions/clearances please refer to the corresponding User Manual and Installation Guide.

| _                            |                                      |                   |
|------------------------------|--------------------------------------|-------------------|
| DIMENSIONS/CLEARANCES/WEIGHT |                                      |                   |
| Α                            | Depth with Handles                   | 34-1/4"           |
| В                            | Depth without Handles                | 31-3/4"           |
| С                            | Depth without Door                   | 27-7/8"           |
| D                            | Depth (Total with Door Open)         | 46-1/2"           |
| Е                            | Height to Top of Case                | 68-3/8"           |
| F                            | Height to Top of Door Hinge          | 69-3/4"           |
| G                            | Width                                | 35-3/4"           |
| Н                            | Width (Door Open 90° without Handle) | 39-1/4"           |
| Т                            | Width (Door Open 90° with Handle)    | 44-1/4"           |
| Installation Clearance       |                                      | Top 1", Back 2"   |
| Weight (Unit/Carton)         |                                      | 309 lbs./334 lbs. |
| Carton Dimensions (WxHxD)    |                                      | 38" x 73" x 36"   |