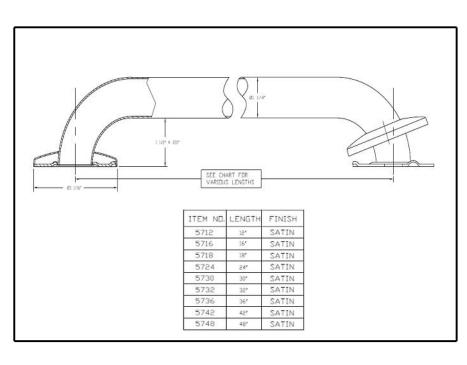

## **ACCESSORIES**

■ 5700 Series™ Bath Safety Collection

Meets ADA Standards

12" Grab Bar

■ 16" Grab Bar

■ 18" Grab Bar

24" Grab Bar

■ 30" Grab Bar

32" Grab Bar

36" Grab Bar

42" Grab Bar

48" Grab Bar

## **STANDARD SPECIFICATIONS:**

- Wood blocking is preferable behind all wall surfaces. If wood blocking is not available, the supplied fasteners are recommended.
- Mounting hardware and mounting template included with product.
- Decorative ADA compliant grab bar when installed per accessibility guidelines of the act.