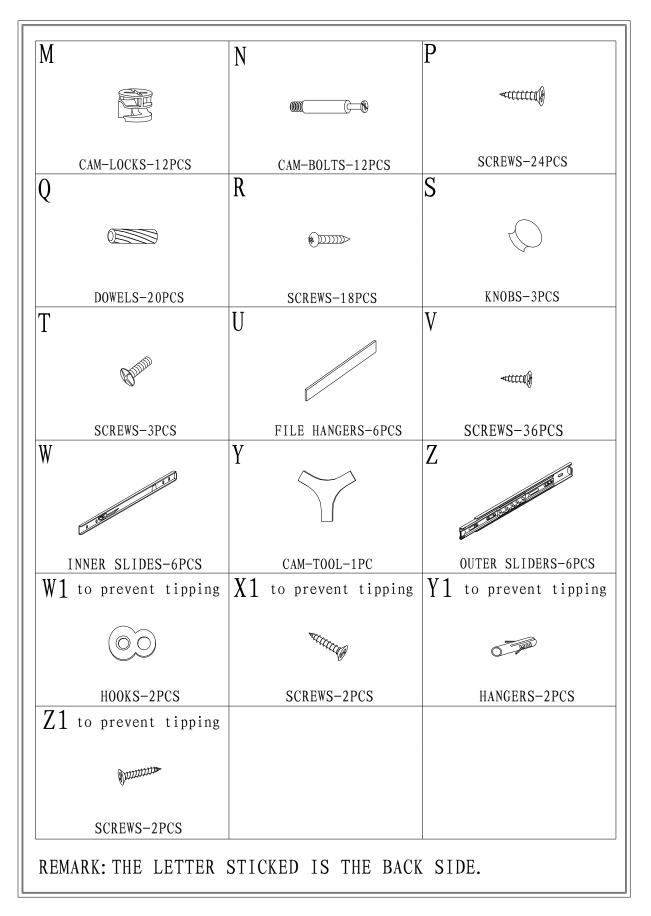

NOTE: TURN THE CAM-BOLT SCREWS UNTIL THEY ARE TIGHT, THE SHOULDER SHOULD BE AGAINST THE SURFACE OF THE PART.

## HOW TO USE THE CAM-TOOL

NOTE: • THE ARROWS ON THE HIDDEN CAM-LOCKS SHOULD POINT TO THE CAM-BOLTS.

5/11 —

7/11 -

- 8/11 ------

\_\_\_\_\_ 9/11 \_\_\_\_\_

\_\_\_\_\_ 10/11 \_\_\_\_\_

\_\_\_\_\_ 11/11 \_\_\_\_\_