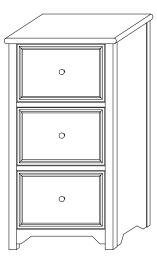

## HOME DECORATORS

BF-20429 Oxford Collection 3 drawer Letter Size file Cabinet