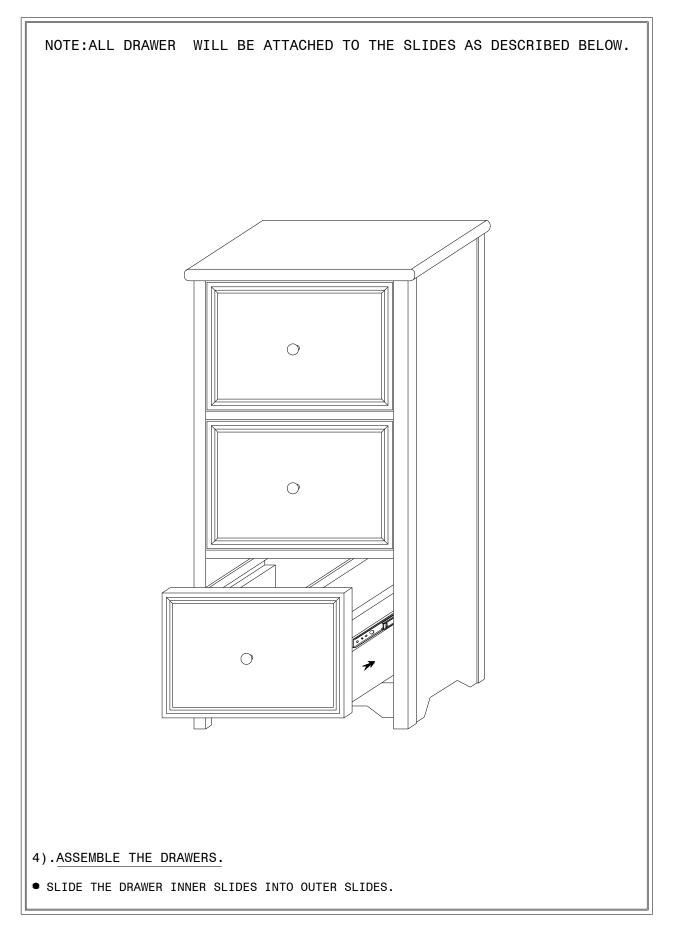

IMPORTANT NOTE: Follow instructions listed below in proper sequence as numbered to assure fast, easy and correct assembly.

\_\_\_\_\_ 4/11 \_\_\_\_\_

NOTE: • UPON OPENING THOROUGHLY CLEAN ALL WOODS SURFACES TO REMOVE DUST AND DIRT THAT MAY HAVE SETTLED ONTO FINISH DURING SHIPMENT.IN ORDER TO PREVENT DAMAGE DURING ASSEMBLY,PLEASE ASSEMBLE THIS ITEM WITH AT LEAST TWO PEOPLE.