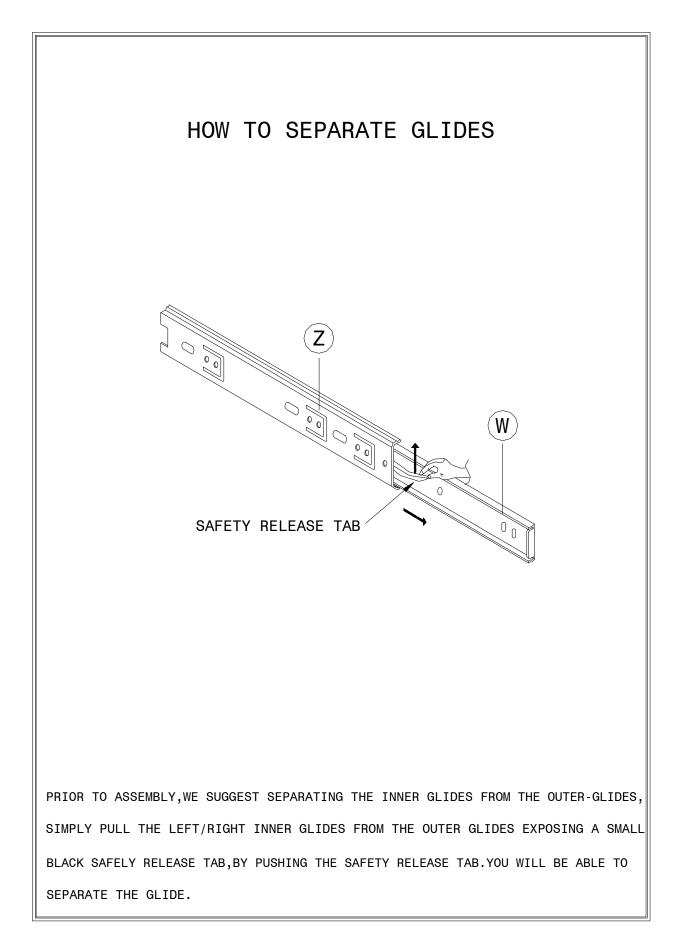

## HOW TO USE THE CAM-TOOL

NOTE: • THE ARROWS ON THE HIDDEN CAM-LOCKS SHOULD POINT TO THE CAM-BOLTS.

5/11 —

7/11 -

- 8/11 ------

\_\_\_\_\_ 9/11 \_\_\_\_\_

\_\_\_\_\_ 10/11 \_\_\_\_\_

\_\_\_\_\_ 11/11 \_\_\_\_\_