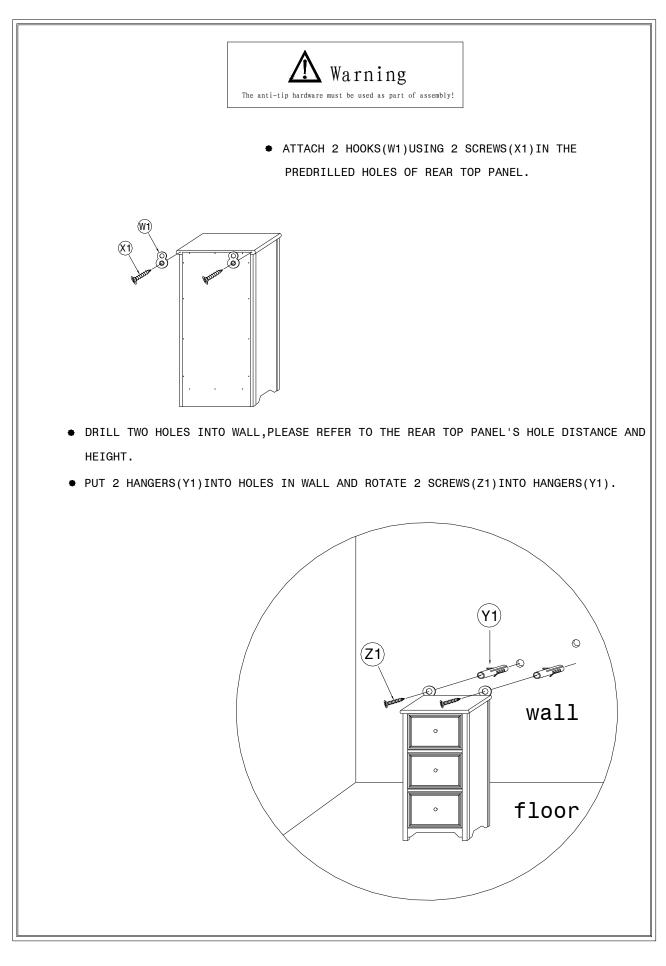

IMPORTANT NOTE: Follow instructions listed below in proper sequence as numbered to assure fast, easy and correct assembly.

\_\_\_\_\_ 4/11 \_\_\_\_\_

NOTE: • UPON OPENING THOROUGHLY CLEAN ALL WOODS SURFACES TO REMOVE DUST AND DIRT THAT MAY HAVE SETTLED ONTO FINISH DURING SHIPMENT.IN ORDER TO PREVENT DAMAGE DURING ASSEMBLY,PLEASE ASSEMBLE THIS ITEM WITH AT LEAST TWO PEOPLE.