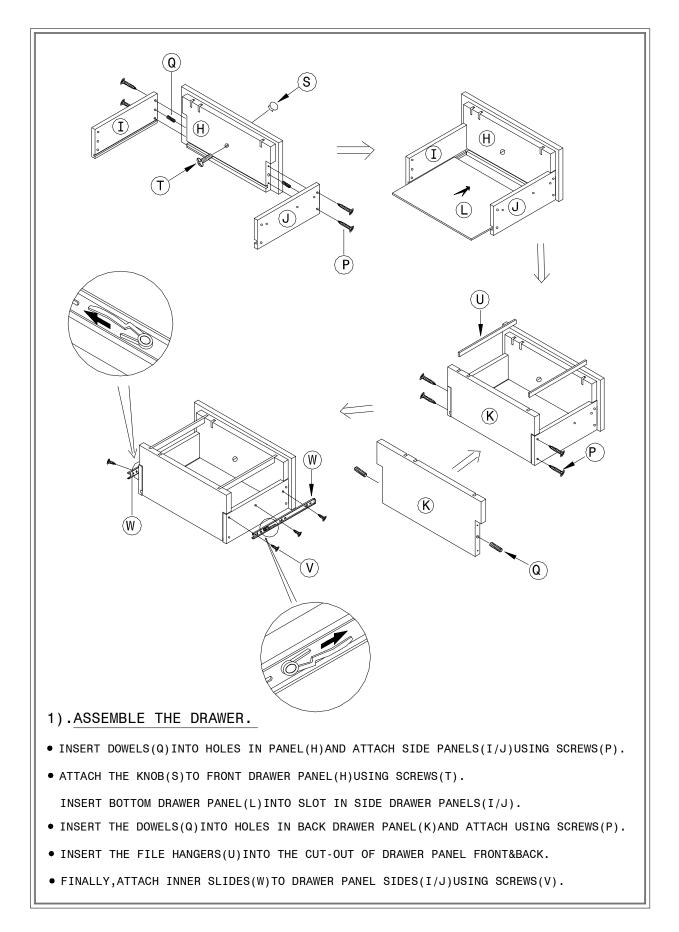

IMPORTANT NOTE: Follow instructions listed below in proper sequence as numbered to assure fast, easy and correct assembly.

\_\_\_\_\_ 4/11 \_\_\_\_\_

NOTE: • UPON OPENING THOROUGHLY CLEAN ALL WOODS SURFACES TO REMOVE DUST AND DIRT THAT MAY HAVE SETTLED ONTO FINISH DURING SHIPMENT.IN ORDER TO PREVENT DAMAGE DURING ASSEMBLY,PLEASE ASSEMBLE THIS ITEM WITH AT LEAST TWO PEOPLE.