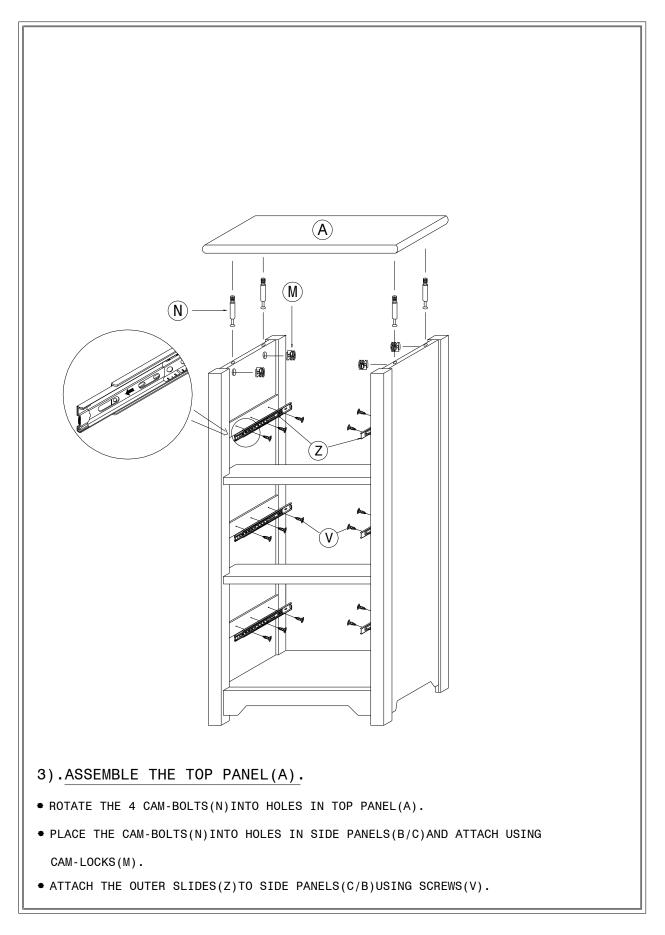

IMPORTANT NOTE: Follow instructions listed below in proper sequence as numbered to assure fast, easy and correct assembly.

\_\_\_\_\_ 4/11 \_\_\_\_\_

NOTE: • UPON OPENING THOROUGHLY CLEAN ALL WOODS SURFACES TO REMOVE DUST AND DIRT THAT MAY HAVE SETTLED ONTO FINISH DURING SHIPMENT.IN ORDER TO PREVENT DAMAGE DURING ASSEMBLY,PLEASE ASSEMBLE THIS ITEM WITH AT LEAST TWO PEOPLE.