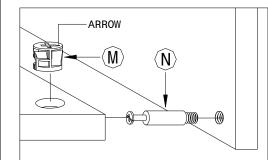

## HOW TO USE THE CAM-TOOL

NOTE: • THE ARROWS ON THE HIDDEN CAM-LOCKS SHOULD POINT TO THE CAM-BOLTS.

5/11 —

7/11 -

- 8/11 ------

\_\_\_\_\_ 9/11 \_\_\_\_\_

\_\_\_\_\_ 10/11 \_\_\_\_\_

\_\_\_\_\_ 11/11 \_\_\_\_\_