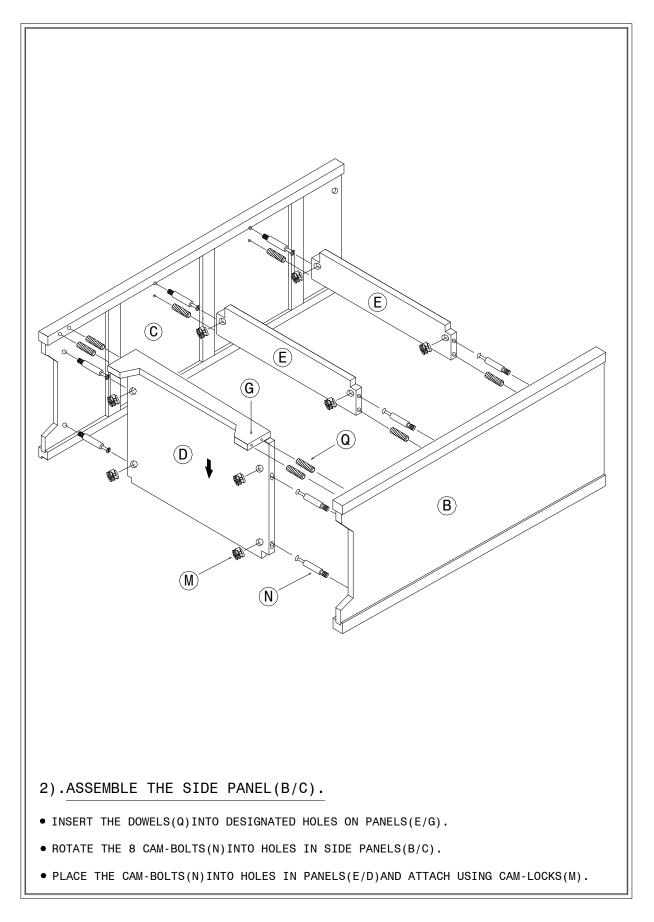

IMPORTANT NOTE: Follow instructions listed below in proper sequence as numbered to assure fast, easy and correct assembly.

\_\_\_\_\_ 4/11 \_\_\_\_\_

NOTE: • UPON OPENING THOROUGHLY CLEAN ALL WOODS SURFACES TO REMOVE DUST AND DIRT THAT MAY HAVE SETTLED ONTO FINISH DURING SHIPMENT.IN ORDER TO PREVENT DAMAGE DURING ASSEMBLY,PLEASE ASSEMBLE THIS ITEM WITH AT LEAST TWO PEOPLE.