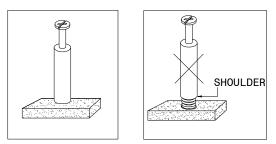

NOTE: TURN THE CAM-BOLT SCREWS UNTIL THEY ARE TIGHT, THE SHOULDER SHOULD BE AGAINST THE SURFACE OF THE PART.