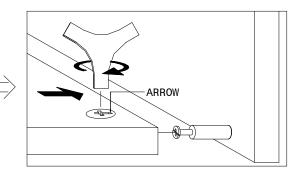

## HOW TO USE THE CAM-TOOL

NOTE: • THE ARROWS ON THE HIDDEN CAM-LOCKS SHOULD POINT TO THE CAM-BOLTS.

5/11 —

7/11 -

- 8/11 ------

\_\_\_\_\_ 9/11 \_\_\_\_\_

\_\_\_\_\_ 10/11 \_\_\_\_\_

\_\_\_\_\_ 11/11 \_\_\_\_\_