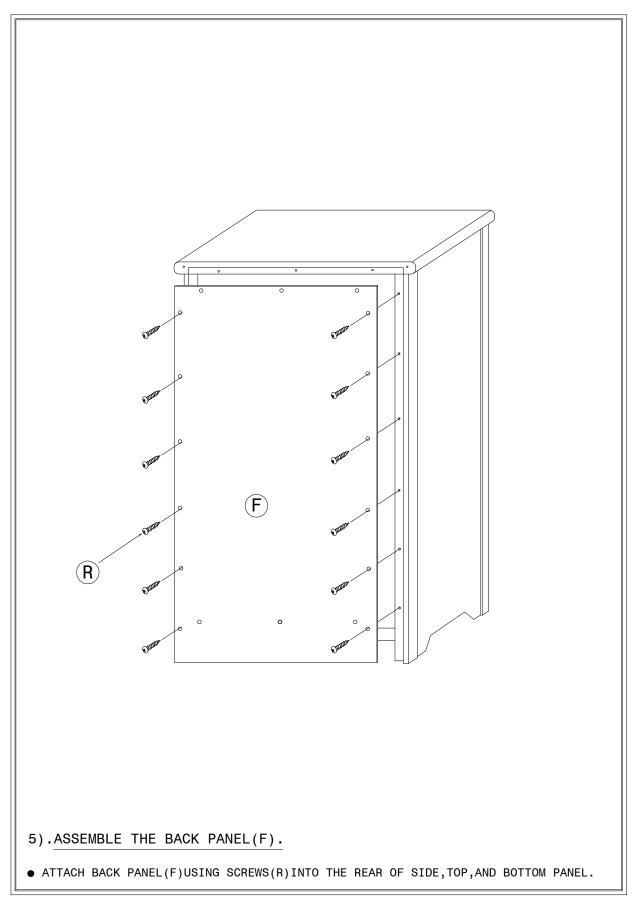

IMPORTANT NOTE: Follow instructions listed below in proper sequence as numbered to assure fast, easy and correct assembly.

\_\_\_\_\_ 4/11 \_\_\_\_\_

NOTE: • UPON OPENING THOROUGHLY CLEAN ALL WOODS SURFACES TO REMOVE DUST AND DIRT THAT MAY HAVE SETTLED ONTO FINISH DURING SHIPMENT.IN ORDER TO PREVENT DAMAGE DURING ASSEMBLY,PLEASE ASSEMBLE THIS ITEM WITH AT LEAST TWO PEOPLE.