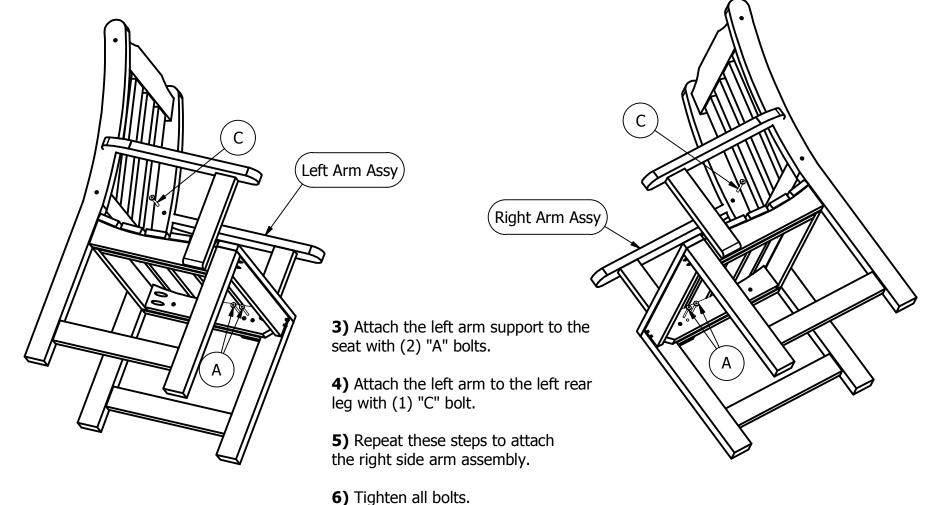

#### **IMPORTANT!**

DO NOT fully tighten the bolts until all bolts are started. Once all bolts are inserted, go back & tighten all the bolts.

Retain these instructions for future reference