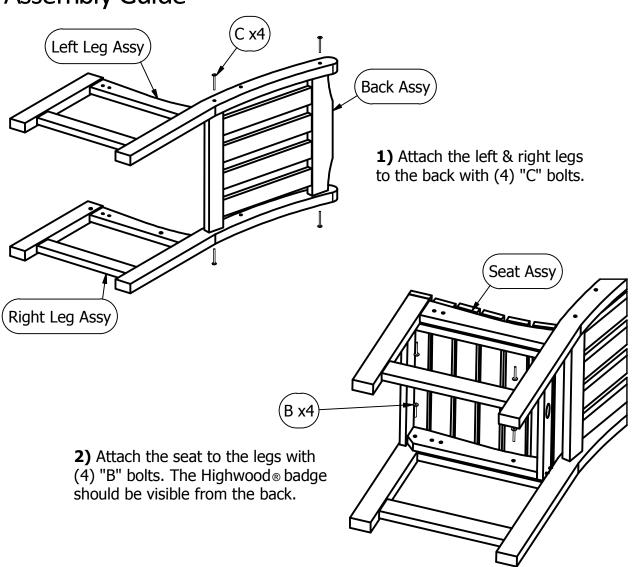

#### **IMPORTANT!**

DO NOT fully tighten the bolts until all bolts are started. Once all bolts are inserted, go back & tighten all the bolts.

Retain these instructions for future reference