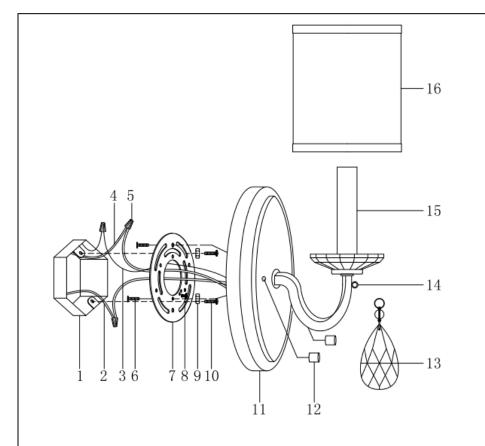

#### ASSEMBLY AND INSTALLATION

- 1. Thread two machine screws (6) to the mounting bar (7) and secure with the hex nut (9).
- 2. Secure the mounting bar (7) with mounting screw (10) to the outlet box (1).
- 3. Pull out the outlet wire and ground wire from the outlet box (1). Make wire connections.
- --Ribbed wire (w/o marking) from light to White wire (2) from power source.
- --Smooth wire (w/o marking) from light to Black wire (4) from power source.
- -- Loop the ground wire (3) to mounting bar (7) with a ground screw (8).
- 4. Attach the fixture canopy (11) against the outlet box (1), secure with the ball nut (12).
- 5. Hang the crystal drop (13) on the arm steel ring (14).
- 6. Place fabric shade (16) onto the candle cover (15).
- 7. Install bulbs: (bulb not included)
- (Please don't exceed the maximum capacity that's recommended on the socket).

# INSTALLATION IS NOW COMPLETED

- 1. OUTLET BOX
- 2. WHITE WIRE
- 3. GROUND WIRE
- 4. BLACK WIRE
- 5. WIRE CONNECTOR
- 6. MACHINE SCREW
- 7. MOUNTING BAR
- 8. GROUND SCREW

- 9. HEX NUT
- 10. MOUNTING SCREW
- 11. CANOPY
- 12. BALL NUT
- 13 CRYSTAL DROP
- 14. STEEL RING
- 15. CANDLE COVER
- 16. FABRIC SHADE