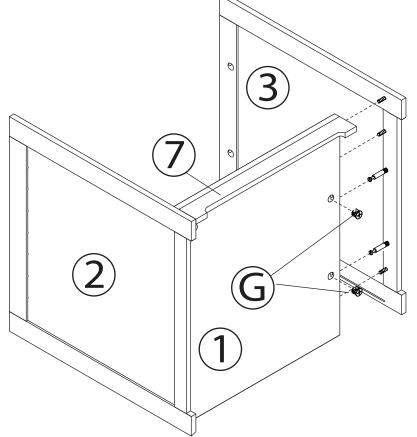

A — 6X30 DOWEL — 10+1PCS

B — 3X12 SCREW — 2PCS

C — MAGNETIC DOOR LATCH — 1 PC

D — DOOR KNOB — 1 PC

E — DOOR KNOB SCREW — 1 PC

F LOCKING BOLT 8+1 PCS

G — CAM — 8+1 PCS

H ———— 4X20 SCREW ———— 2PCS