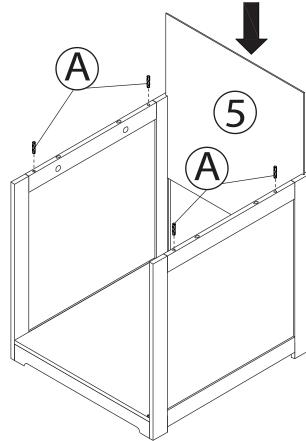

A — 6X30 DOWEL — 10+1PCS

B — 3X12 SCREW — 2PCS

C — MAGNETIC DOOR LATCH — 1 PC

D — DOOR KNOB — 1 PC

E — DOOR KNOB SCREW — 1 PC

F LOCKING BOLT 8+1 PCS

G — CAM — 8+1 PCS

H ———— 4X20 SCREW ———— 2PCS