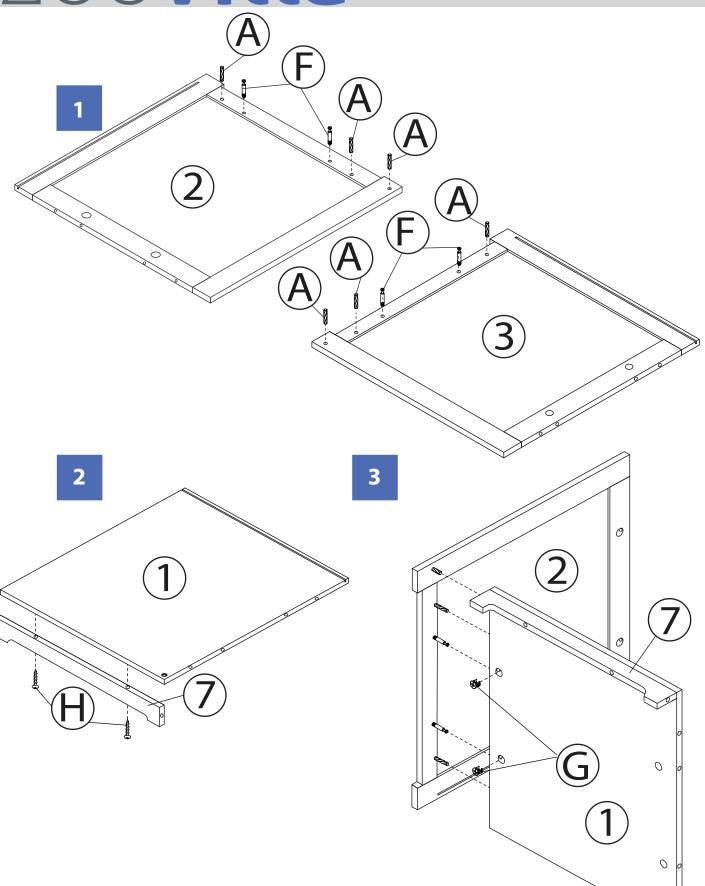

NOTE: Please read all instructions carefully before starting assembly.

Also, we recommend that the unit is fully assembled on a level surface.

Two people are recommended to assemble this product.

DO NOT over torque screws and bolts.

NOTE: Please read all instructions carefully before starting a Also, we recommend that the unit is fully assembled on a level Two people are recommended to assemble this product. DO NOT over torque screws and bolts.