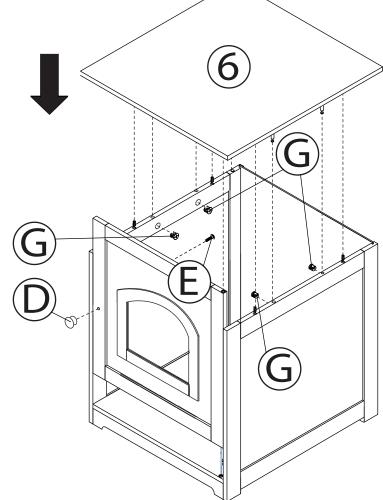

A — 6X30 DOWEL — 10+1PCS

B — 3X12 SCREW — 2PCS

C — MAGNETIC DOOR LATCH — 1 PC

D — DOOR KNOB — 1 PC

E — DOOR KNOB SCREW — 1 PC

F LOCKING BOLT 8+1 PCS

G — CAM — 8+1 PCS

H ———— 4X20 SCREW ———— 2PCS