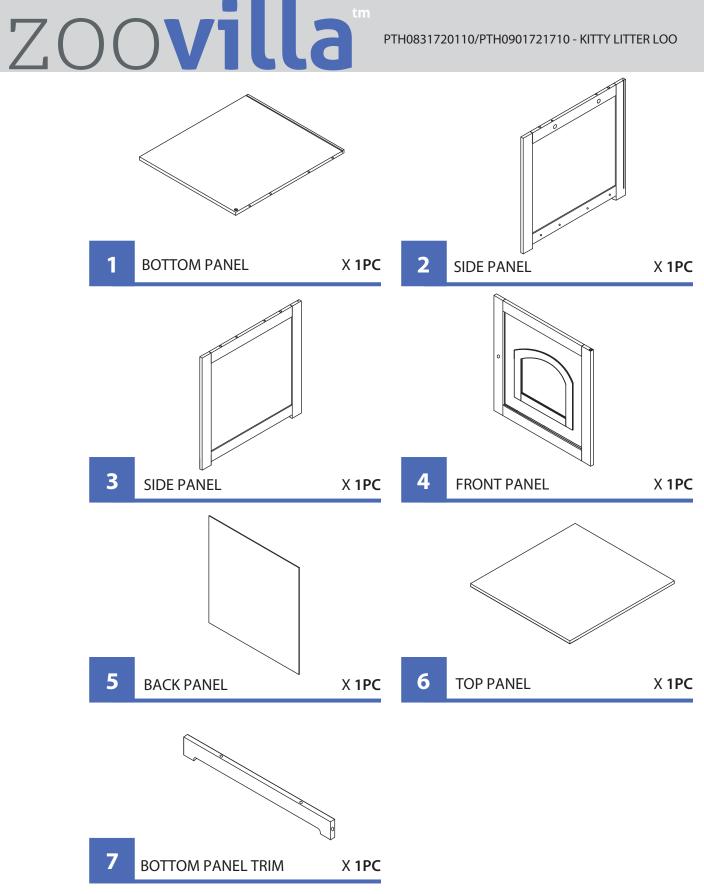

4

5

7

ZOOVilla

Please check contents before assembly. If any items are missing or damaged, do not take the unit back to the store. Call (775) 629-5029 or email: service@merryproducts.com for customer service and we will save you time by correcting any problems directly for you.