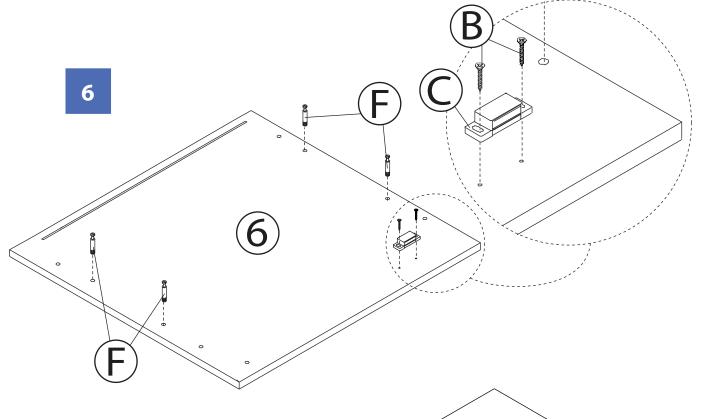

A — 6X30 DOWEL — 10+1PCS

B — 3X12 SCREW — 2PCS

C — MAGNETIC DOOR LATCH — 1 PC

D — DOOR KNOB — 1 PC

E — DOOR KNOB SCREW — 1 PC

F LOCKING BOLT 8+1 PCS

G — CAM — 8+1 PCS

H ———— 4X20 SCREW ———— 2PCS