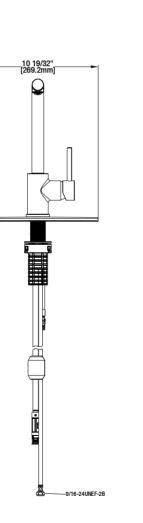

### INSTALLATION DIMENSIONS

鳳凰

Glacier Bay reserves the right to make changes in specifications and materials and to change and discontinue models, both without notice or obligation. Dimensions are for reference only.

#### FEATURES

- · Requires 1 or 3-Hole Sink with 8" On-Center
- · 3/8" IPS Connections
- · Max Flow Rate: 1.8 gpm (6.8 L/min) at 60 psi
- Max Countertop Thickness: 1 3/4"
- Spout Reach: 8 15/32"
- Spout Height: 12 1/2"
- · Ceramic Valve for Lifetime Drip-Free Operation
- With Zinc Lever Handle