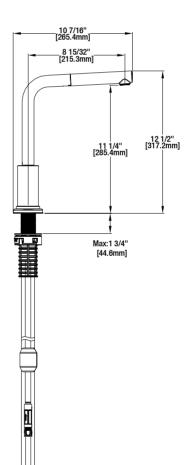

### INSTALLATION DIMENSIONS

鳳凰

Glacier Bay reserves the right to make changes in specifications and materials and to change and discontinue models, both without notice or obligation. Dimensions are for reference only.

#### FEATURES

- · Requires 1 or 3-Hole Sink with 8" On-Center
- · 3/8" IPS Connections
- · Max Flow Rate: 1.8 gpm (6.8 L/min) at 60 psi
- Max Countertop Thickness: 1 3/4"
- Spout Reach: 8 15/32"
- Spout Height: 12 1/2"
- · Ceramic Valve for Lifetime Drip-Free Operation
- With Zinc Lever Handle