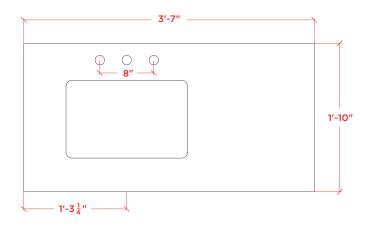

# WQ-043SL-REC-CT

## **COUNTERTOP DIMENSIONS**

43" W x 22" D x 1.5" H

## **COUNTERTOP PLAN VIEW**