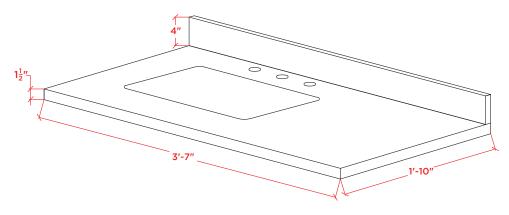

# THREE DIMENSIONAL COUNTERTOP VIEW

## **COUNTERTOP DIMENSIONS**

43" W x 22" D x 1.5" H