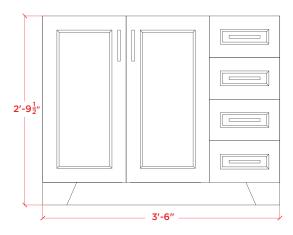

#### BASE CABINET SIDE VIEW

## **BASE CABINET DIMENSIONS**

42" W x 21.5" D x 33.5" H