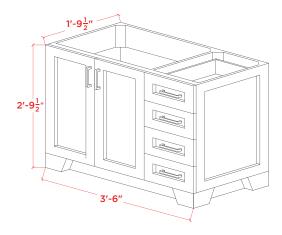

#### BASE CABINET THREE DIMENSIONAL VIEW

## **BASE CABINET DIMENSIONS**

42" W x 21.5" D x 33.5" H