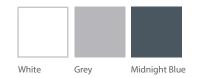

# **TAYLOR VANITY**



# Q043S-L-BC



#### BASE CABINET FRONT VIEW



#### BASE CABINET SIDE VIEW



## **BASE CABINET DIMENSIONS**

42" W x 21.5" D x 33.5" H

# **FEATURES**

- Solid wood construction
- Soft closing doors & drawers
- · Satin finish hardware

## **INCLUDED**

- Base Cabinet
- Hardware

## **AVAILABLE COLORS**



#### BASE CABINET THREE DIMENSIONAL VIEW



#### BASE CABINET PLAN VIEW



# **TAYLOR VANITY**



# WQ-043SL-REC-CT



## **COUNTERTOP DIMENSIONS**

43" W x 22" D x 1.5" H

# **FEATURES**

- Solid white quartz countertop
- Matching backsplash
- Pre-drilled for 8" spread faucet

## **INCLUDED**

- Countertop
- Backsplash
- Sink

# THREE DIMENSIONAL COUNTERTOP VIEW



## **COUNTERTOP PLAN VIEW**