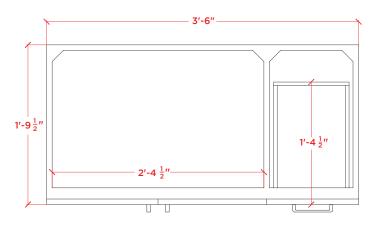

#### BASE CABINET PLAN VIEW

## **BASE CABINET DIMENSIONS**

42" W x 21.5" D x 33.5" H