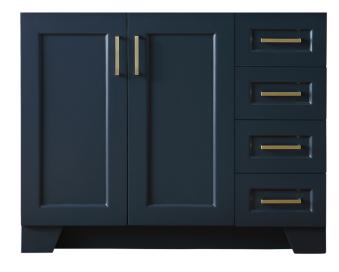

# **TAYLOR VANITY**



# Q043S-L-BC



#### BASE CABINET FRONT VIEW



#### BASE CABINET SIDE VIEW



## **BASE CABINET DIMENSIONS**

42" W x 21.5" D x 33.5" H

# **FEATURES**

- Solid wood construction
- Soft closing doors & drawers
- · Satin finish hardware

## **INCLUDED**

- Base Cabinet
- Hardware

## **AVAILABLE COLORS**



#### BASE CABINET THREE DIMENSIONAL VIEW



#### BASE CABINET PLAN VIEW



# **TAYLOR VANITY**



# WQ-043SL-REC-CT



## **COUNTERTOP DIMENSIONS**

43" W x 22" D x 1.5" H

# **FEATURES**

- Solid white quartz countertop
- Matching backsplash
- Pre-drilled for 8" spread faucet

## **INCLUDED**

- Countertop
- Backsplash
- Sink

# THREE DIMENSIONAL COUNTERTOP VIEW



## **COUNTERTOP PLAN VIEW**