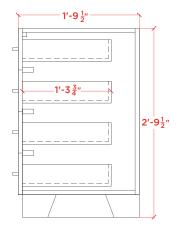

#### BASE CABINET FRONT VIEW

## **BASE CABINET DIMENSIONS**

42" W x 21.5" D x 33.5" H