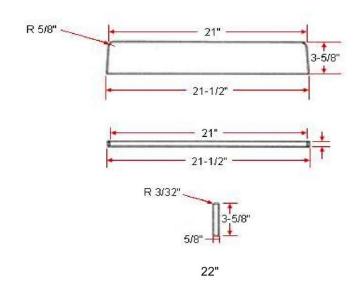

## **SPECIFICATIONS**

MATERIAL: Cultured Marble

TOOLS NEEDED FOR INSTALLATION: 100% silicone

**ASSEMBLED DIMENSIONS:**  $0.625" \text{ H} \times 21.5" \text{ L} \times 1.5$ 

ASSEMBLED WEIGHT: 3.57 lbs.

FAUCET TYPE: N/A

NUMBER OF MOUNTING HOLES: N/A

BOWL MATERIAL: N/A

BACK SPLASH INCLUDED: No

COLOR: White on White

NUMBER OF BOWLS: N/A
BOWL DIMENSIONS: N/A
BOWL SHAPE: N/A
SINK THICKNESS: 0.78"
MOUNTING TYPE: N/A
OVERFLOW HOLE: N/A