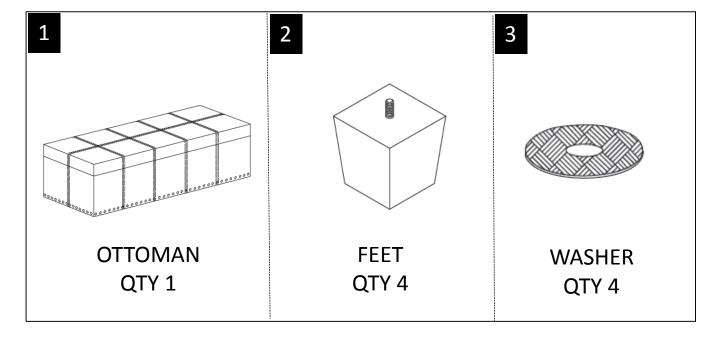

#### **PARTS DESCRIPTION**

**NEED HELP?** For help with assembly or if you are missing a part, Please call customer service at 1-866-518-0120 ext. 262 (9 am to 4 pm EST)