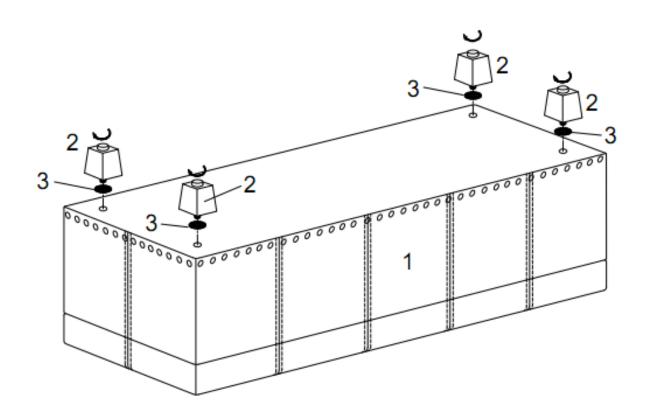

#### STEP 1

Place Ottoman (1) on its back on a flat smooth surface. Attach Feet (2) with Washers (3) to each corner.