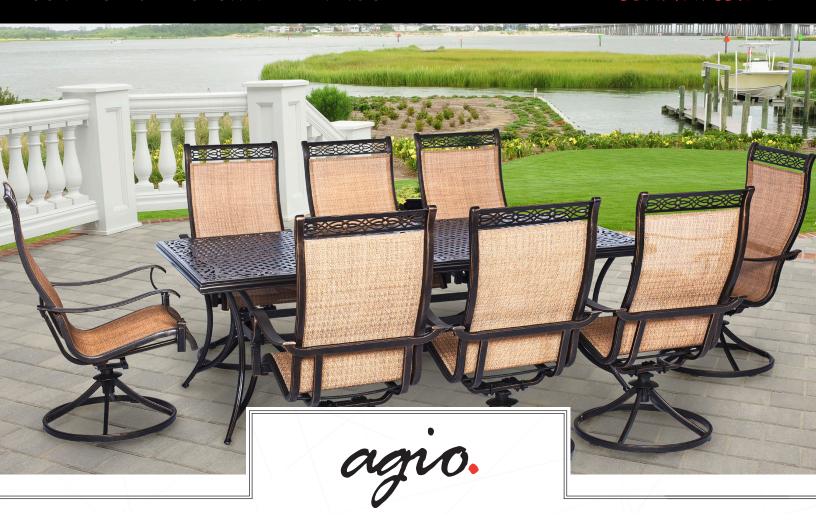

ntertain a crowd with the Somerset 9-piece dining set. This collection includes one extra-large dining table and eight swivel rockers for the ultimate dining experience. Both sophisticated and refined, this set creates an alluring centerpiece in your backyard and adds convenience while you're entertaining guests outdoors.

- Set includes eight swivel rockers and one XL dining table
- Rust-resistant aluminum frames with protective bronze finish
- Tall sling-back dining chairs seat eight guests comfortably
- Extra-long 42 in. x 84 in. cast-top dining table
- Contoured back design using durable PVC sling fabric
- Rockers perform a 360° spin and gentle rocking performance

## The Somerset Dining Collection

- Table Dimensions: 84.4"L x 41.8"W x 28.8"H
- Swivel Rocker Dimensions: 28.9"L x 24.6"W x 43.4"H
- 1 Year Limited Warranty