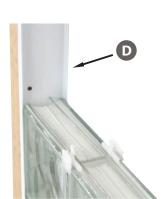

- **Perimeter Channel** Model #: VPC4 \*Stock Model #: 4VPC3
- **Framing Anchor** Model #: PVANCP \*Stock Model #: PVANCP1

Also available in a Kit to install up to a 20-block wall or window. Model #: PVKIT420