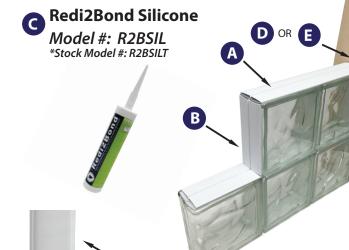

## ProVantage

Glass Block Installation System

- Mortar Free Method, Install With Glass Block Silicone
- Finish Joints Using Silicone or Grout
- Components Include: Horizontal Spacer, Vertical Spacer, Silicone, Framing Anchor or Perimeter Channel

- **Perimeter Channel** Model #: VPC4 \*Stock Model #: 4VPC3
- **Framing Anchor** Model #: PVANCP \*Stock Model #: PVANCP1

Also available in a Kit to install up to a 20-block wall or window. Model #: PVKIT420