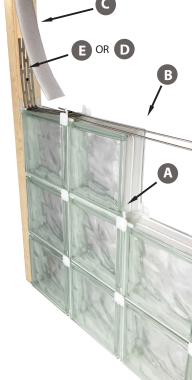

## ProVantage

Glass Block Installation System

- Mortar Free Method, Install With Glass Block Silicone
- Finish Joints Using Silicone or Grout
- Components Include: Horizontal Spacer, Vertical Spacer, Silicone, Framing Anchor or Perimeter Channel

- **Perimeter Channel** Model #: VPC4 \*Stock Model #: 4VPC3
- **Framing Anchor** Model #: PVANCP \*Stock Model #: PVANCP1

Also available in a Kit to install up to a 20-block wall or window. Model #: PVKIT420

## Traditional Mortar

Glass Block Installation System

Install With Mortar For a Classic "Grid Look"

**Expansion Foam** 

Model #: FOAMEXP3

• Components Include: Mortar Spacers, Panel Reinforcing, **Expansion Strips, Panel Anchors or Perimeter Channel** 

**Panel Reinforcing** Model #: SSREINFORCE \*Stock Model #: SSREIN6

- **Perimeter Channel** Model #: VPC4 \*Stock Model #: 4VPC3
- **Panel Anchors** Model #: SSANCHOR \*Stock Model #: SSANCHOR6

\*Stock products available in select stores only. Please refer to your local Home Depot for stock availability.