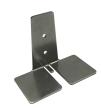

- **Perimeter Channel** Model #: VPC4 \*Stock Model #: 4VPC3
- **Framing Anchor** Model #: PVANCP \*Stock Model #: PVANCP1

Also available in a Kit to install up to a 20-block wall or window. Model #: PVKIT420

**Panel Reinforcing** Model #: SSREINFORCE \*Stock Model #: SSREIN6

- **Perimeter Channel** Model #: VPC4 \*Stock Model #: 4VPC3
- **Panel Anchors** Model #: SSANCHOR \*Stock Model #: SSANCHOR6

\*Stock products available in select stores only. Please refer to your local Home Depot for stock availability.