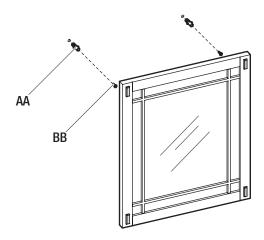

## **HARDWARE INCLUDED**

| Part | Description    | Quantity |
|------|----------------|----------|
| AA   | Plastic Anchor | 2        |
| BB   | Screw          | 2        |

BB

# Installing the screws

- Drill two holes in the wall at the desired hanging location.
  Ensure that the holes are level.
- Insert the plastic anchors (AA) into the holes.
- Install the screws (BB) into the anchors. Ensure that 3 mm of each screw remains exposed.

# **2** Hanging the mirror

- □ Line up the hole at the bottom of the hanging hardware on the back of the mirror with each screw (AA).
- Gently lower the mirror to rest on the screws (AA).