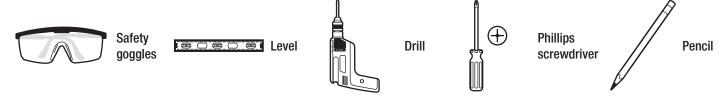

rranty applies to the original purchaser of the mirror and guarantees that the surface will not wear through or peel off. Installation of the product confirms your acceptance of the product. Failure to follow Pre-Installation and Installation guidelines will void the warranty. The warranty does not cover damage from improper use, care or maintenance, including scratching, exposure to moisture and humidity, water damage, denting, fading, or staining.

Contact the Customer Service Team at 1-800-986-3460 or visit www.HOMEDEPOT.com/HOMEDECORATORS.

## **Pre-Installation**

#### PLANNING INSTALLATION

Check the mirror for damage before installation. If any part of the mirror is missing or damaged, contact the Customer Service Team at 1-800-986-3460.

## **DIMENSIONS**



## **TOOLS REQUIRED**



## **HARDWARE INCLUDED**



| Part | Description    | Quantity |
|------|----------------|----------|
| AA   | Plastic Anchor | 2        |
| BB   | Screw          | 2        |

BB

## **PACKAGE CONTENTS**



| Part | Description | Quantity |
|------|-------------|----------|
| Α    | Mirror      | 1        |

## Installation

# Installing the screws

- Drill two holes in the wall at the desired hanging location.
  Ensure that the holes are level.
- Insert the plastic anchors (AA) into the holes.
- Install the screws (BB) into the anchors. Ensure that 3 mm of each screw remains exposed.



# **2** Hanging the mirror

- □ Line up the hole at the bottom of the hanging hardware on the back of the mirror with each screw (AA).
- Gently lower the mirror to rest on the screws (AA).



## **Maint