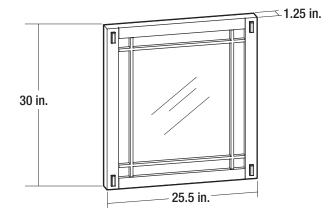

Lifetime Warranty. The warranty applies to the original purchaser of the mirror and guarantees that the surface will not wear through or peel off. Installation of the product confirms your acceptance of the product. Failure to follow Pre-Installation and Installation guidelines will void the warranty. The warranty does not cover damage from improper use, care or maintenance, including scratching, exposure to moisture and humidity, water damage, denting, fading, or staining.

Contact the Customer Service Team at 1-800-986-3460 or visit www.HOMEDEPOT.com/HOMEDECORATORS.

## **Pre-Installation**

#### PLANNING INSTALLATION

Check the mirror for damage before installation. If any part of the mirror is missing or damaged, contact the Customer Service Team at 1-800-986-3460.

## **DIMENSIONS**



## **TOOLS REQUIRED**



## **HARDWARE INCLUDED**



| Part | Description    | Quantity |
|------|----------------|----------|
| AA   | Plastic Anchor | 2        |
| BB   | Screw          | 2        |

BB

## **PACKAGE CONTENTS**



| Part | Description | Quantity |
|------|-------------|----------|
| Α    | Mirror      | 1        |

## Installation

# Installing the screws

- Drill two holes in the wall at the desired hanging location.
  Ensure that the holes are level.
- Insert the plastic anchors (AA) into the holes.
- Install the screws (BB) into the anchors. Ensure that 3 mm of each screw remains exposed.



# **2** Hanging the mirror

- □ Line up the hole at the bottom of the hanging hardware on the back of the mirror with each screw (AA).
- Gently lower the mirror to rest on the s