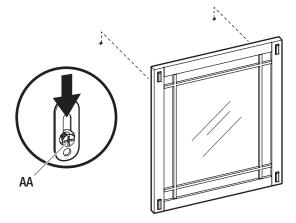

# **2** Hanging the mirror

- □ Line up the hole at the bottom of the hanging hardware on the back of the mirror with each screw (AA).
- Gently lower the mirror to rest on the screws (AA).