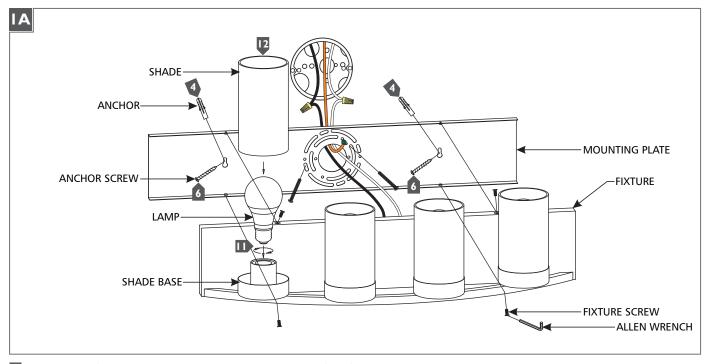

## Install the Fixture

- Remove the fixture screws located on the top and bottom of the fixture base using the provided Allen Wrench, then remove the mounting plate from the fixture base.
- 2 Temporarily install the mounting plate to the electrical box using the two #8-32 screws provided.
- 3 Mark the anchor hole locations through the mounting plate, then remove the mounting plate.
- 4 Drill appropriately sized holes at the marked locations and install the anchors.
- Install the mounting plate onto the electrical box with the two #8-32 screws provided.
- 6 Screw the anchor screws into the anchors.
- 7 Connect the fixture to suitable ground in accordance with local electrical codes.
- 8 Connect the white fixture wire to the neutral power line wire with a wire nut.
- 9 Connect the black fixture wire to the hot power line wire with a wire nut.
- Properly place all wires and wire nut connections into the electrical box, mount the fixture back onto the mounting plate, and reinstall fixture screws (reversal of step 1A).
- Screw the lamps into the sockets. Refer to the label on the socket for Max Wattage information.
- Install the shades by placing them over the sockets and into the shade bases.