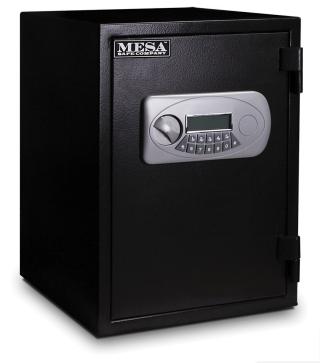

## **SPECIFICATIONS**

| EXTERIOR [HWD]     | INTERIOR [HWD]         | INTERIOR<br>[CU.FT.] | SHELVES | DRAWERS | WEIGHT  |
|--------------------|------------------------|----------------------|---------|---------|---------|
| 19½" x 13¾" x 15¼" | 121/8" x 85/8" x 91/2" | 0.7                  | 0       | 1       | 121 lbs |

### **BODY & DOOR**

- · All steel construction
- U.L. Classified Class 350° 1 hour fire rating
- Body is 2 1/2" thick enclosing fire-resistant material
- Door is 2 1/8" thick enclosing fire-resistant material
- 5/8" diameter solid steel locking bolts
- Inner locking 1/2" x 1 1/4" steel deadbolts

#### **LOCK**

- Battery operated electronic lock [9V Battery included]
- Large, easy to read illuminated display
- · Concealed emergency key system
- External power pack
- Mutiple invalid code defense feature

- · 3-way locking system
- · Heavy-duty solid steel hinges
- · 2 story impact rating, factory tested
- Easy-Pull drawer for storage convenience
- Pre-drilled anchor hole [Anchor Kit included]

In an independent Underwriter's Laboratory test, these MESA FIRE SAFES were subject to fire for up to 1 hour. All items inside the safe were left intact & completely undamaged.