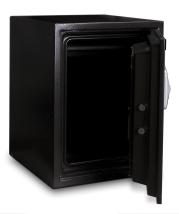

### **BODY & DOOR**

- · All steel construction
- U.L. Classified Class 350° 1 hour fire rating
- Body is 2 1/2" thick enclosing fire-resistant material
- Door is 2 1/8" thick enclosing fire-resistant material
- 5/8" diameter solid steel locking bolts
- Inner locking 1/2" x 1 1/4" steel deadbolts

- · 3-way locking system
- · Heavy-duty solid steel hinges
- · 2 story impact rating, factory tested
- Easy-Pull drawer for storage convenience
- Pre-drilled anchor hole [Anchor Kit included]

In an independent Underwriter's Laboratory test, these MESA FIRE SAFES were subject to fire for up to 1 hour. All items inside the safe were left intact & completely undamaged.