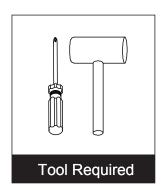

## **USEFUL HINTS BEFORE YOU START:**

- 1. Read each step carefully before starting.
- 2. It is important that each step is performed in correct order to avoid difficulties.
- 3. Identify, soft and count the parts before assembly.
- 4. Assemble your furniture on packaging cardboard to prevent scratch or damage.
- 5. Clean the product with mild cleanser using soft damped cloth. Do not use harsh or abrasive cleanser.
- 6. Using uncompatible hardware might cause damage to product.