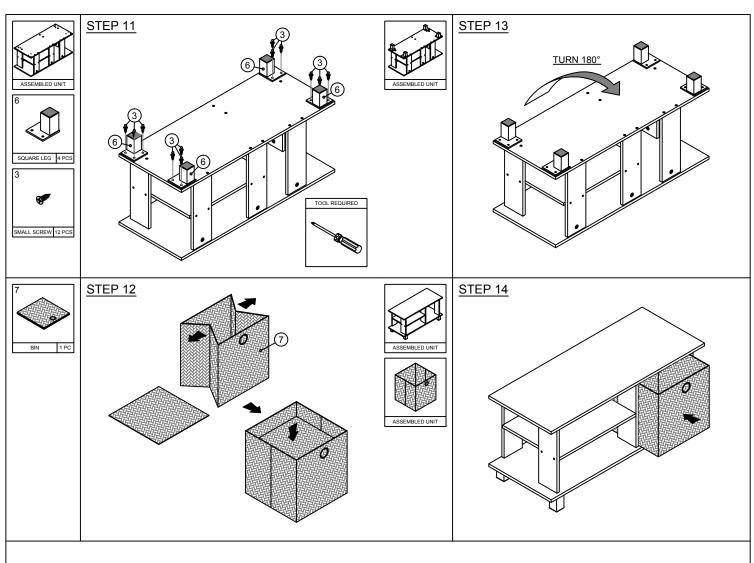

## Assembly Instruction

Furinno Simplistic Entertainment Center with Bin Drawers MODEL : 13239