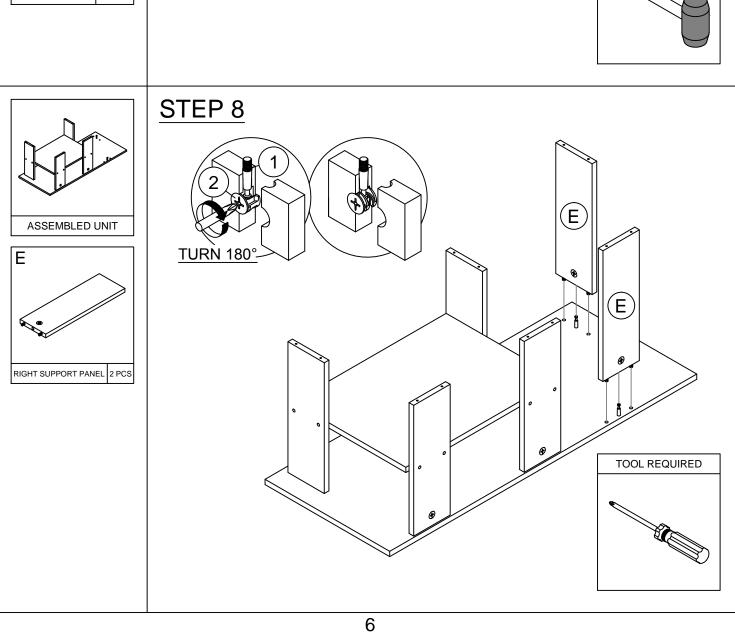

Drawers MODEL : 13239









## **Customer Support**

**NEED HELP?** For replacement requests or product inquiries, please contact our Customer Service Team by emailing us at support@furinno.com. Thank you for selecting Furinno!

www.furinno.com











1323920180806











TOP PANEL





## **USEFUL HINTS BEFORE YOU START:**

- 1. Read each step carefully before starting.
- 2. It is important that each step is performed in correct order to avoid difficulties.
- 3. Identify, soft and count the parts before assembly.
- 4. Assemble your furniture on packaging cardboard to prevent scratch or damage.
- 5. Clean the product with mild cleanser using soft damped cloth. Do not use harsh or abrasive cleanser.
- 6. Using uncompatible hardware might cause damage to product.









- 2













UNFINISHED EDGE