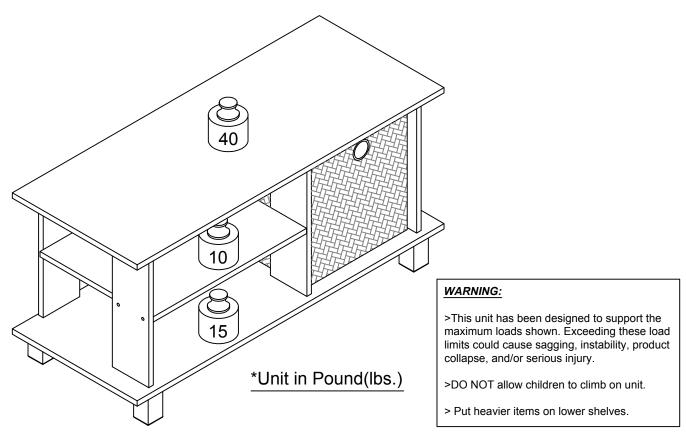

## Recommended Maximum Weight



8





Approx. 30 minutes

## Assembly Instruction

Furinno Simplistic Entertainment Center with Bin Drawers MODEL : 13239









## **Customer Support**

**NEED HELP?** For replacement requests or product inquiries, please contact our Customer Service Team by emailing us at support@furinno.com. Thank you for selecting Furinno!

www.furinno.com











1323920180806











TOP PANEL





## **USEFUL HINTS BEFORE YOU START:**

- 1. Read each step carefully before starting.
- 2. It is important that each step is performed in correct order to avoid difficulties.
- 3. Identify, soft and count the parts before assembly.
- 4. Assemble your furniture on packaging cardboard to prevent scratch or damage.
- 5. Clean the product with mild cleanser using soft damped cloth. Do not use harsh