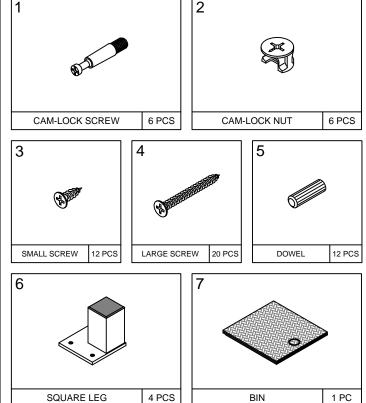

## Recommended Maximum Weight



8





Approx. 30 minutes

## Assembly Instruction

Furinno Simplistic Entertainment Center with Bin Drawers MODEL : 13239









## **Customer Support**

**NEED HELP?** For replacement requests or product inquiries, please contact our Customer Service Team by emailing us at support@furinno.com. Thank you for selecting Furinno!

www.furinno.com











1323920180806











TOP PANEL





## **USEFUL HINTS BEFORE YOU START:**

- 1. Read each step carefully before starting.
- 2. It is important that each step is performed in correct order to avoid difficulties.
- 3. Identify, soft and count the parts before assembly.
- 4. Assemble your furniture on packaging cardboard to prevent scratch or damage.
- 5. Clean the product with mild cleanser using soft damped cloth. Do not use harsh or abrasive cleanser.
- 6. Using uncompatible hardware might cause damage to product.









- 2













UNFINISHED EDGE