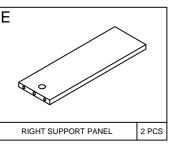

## Recommended Maximum Weight



8





Approx. 30 minutes

## Assembly Instruction

Furinno Simplistic Entertainment Center with Bin Drawers MODEL : 13239









## **Customer Support**

**NEED HELP?** For replacement requests or product inquiries, please contact our Customer Service Team by emailing us at support@furinno.com. Thank you for selecting Furinno!

www.furinno.com











1323920180806











TOP PANEL





## **USEFUL HINTS BEFORE YOU START:**

- 1. Read each step carefully before starting.
- 2. It is important that each step is performed in correct order to avoid difficulties.
- 3. Identify, soft and count the parts before assembly.
- 4. Assemble your furniture on packaging cardboard to prevent scratch or damage.
- 5. Clean the product with mild cleanser using soft damped cloth. Do not use harsh or abrasive cleanser.
- 6. Using uncompatible hardware might cause damage to product.









- 2













UNFINISHED EDGE