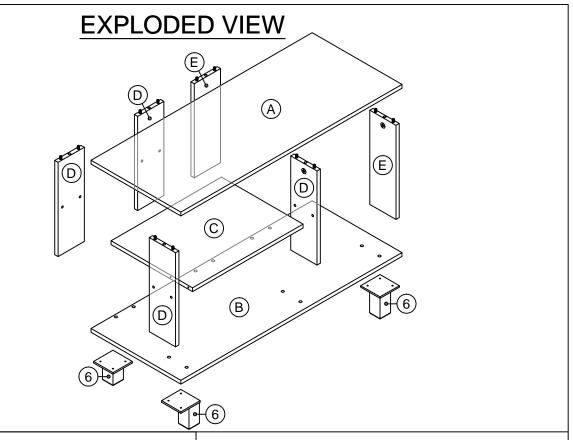

## Assembly Instruction

Furinno Simplistic Entertainment Center with Bin Drawers MODEL : 13239

1323920180806

TOP PANEL