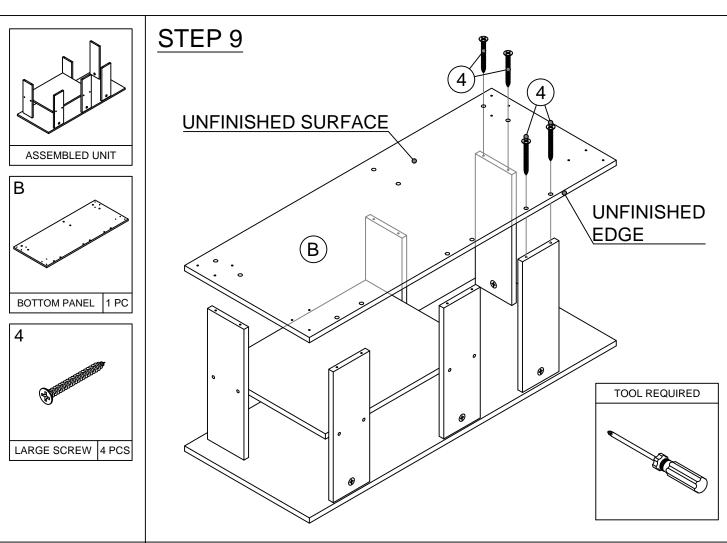

Center with Bin Drawers MODEL : 13239









## **Customer Support**

**NEED HELP?** For replacement requests or product inquiries, please contact our Customer Service Team by emailing us at support@furinno.com. Thank you for selecting Furinno!

www.furinno.com











1323920180806











TOP PANEL





## **USEFUL HINTS BEFORE YOU START:**

- 1. Read each step carefully before starting.
- 2. It is important that each step is performed in correct order to avoid difficulties.
- 3. Identify, soft and count the parts before assembly.
- 4. Assemble your furniture on packaging cardboard to prevent scratch or damage.
- 5. Clean the product with mild cleanser using soft damped cloth. Do not use harsh or abrasive cleanser.
- 6. Using uncompatible hardware might cause damage to product.









- 2













UNFINISHED EDGE