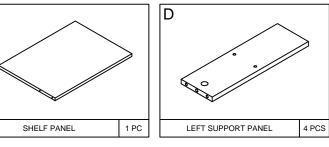

## Recommended Maximum Weight



8





Approx. 30 minutes

## Assembly Instruction

Furinno Simplistic Entertainment Center with Bin Drawers MODEL : 13239









## **Customer Support**

**NEED HELP?** For replacement requests or product inquiries, please contact our Customer Service Team by emailing us at support@furinno.com. Thank you for selecting Furinno!

www.furinno.com











1323920180806











TOP PANEL





## **USEFUL HINTS BEFORE YOU START:**

- 1. Read each step carefully before starting.
- 2. It is important that each step is performed in correct order to avoid difficulties.
- 3. Identify, soft and count the parts before assembly.
- 4. Assemble your furniture on packaging cardboard to prevent scratch or damage.
- 5. Clean the product with mild cleanser using soft damped cloth. Do not use harsh or abrasive cleanser.
- 6. Using uncompatible hardware might cause damage to product.









- 2













UNFINISHED EDGE