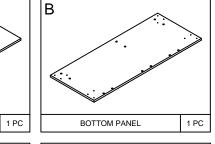

## Recommended Maximum Weight



8





Approx. 30 minutes

## Assembly Instruction

Furinno Simplistic Entertainment Center with Bin Drawers MODEL : 13239









## **Customer Support**

**NEED HELP?** For replacement requests or product inquiries, please contact our Customer Service Team by emailing us at support@furinno.com. Thank you for selecting Furinno!

www.furinno.com











1323920180806











TOP PANEL





## **USEFUL HINTS BEFORE YOU START:**

- 1. Read each step carefully before starting.
- 2. It is important that each step is performed in correct order to avoid difficulties.
- 3. Identify, soft and count the parts before assembly.
- 4. Assemble your furniture on packaging cardboard to prevent scratch or damage.
- 5. Clean the product with mild cleanser using soft damped cloth. Do not use harsh or abrasive cleanser.
- 6. Using uncompatible hardware might cause damage to product.









- 2













UNFINISHED EDGE