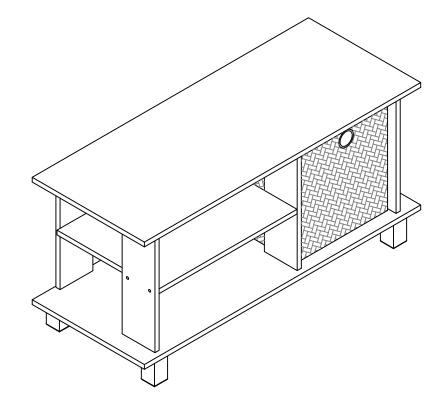

## Assembly Instruction

Furinno Simplistic Entertainment Center with Bin Drawers MODEL : 13239