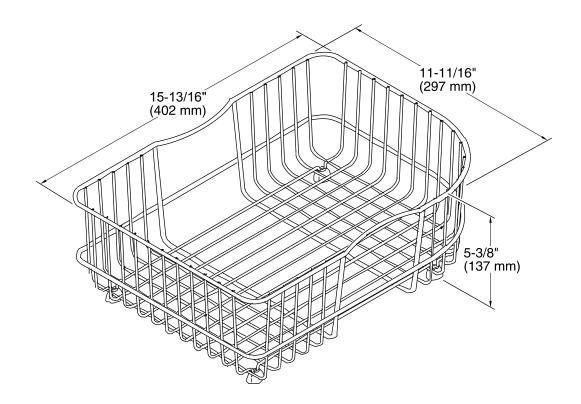

## Features

- Fits in the right bowl of the K-5931 and K-5932 Executive Chef kitchen sinks and K-5948 Efficiency kitchen sink.
- Durable stainless-steel construction.
- Helps protect sink surface from daily wear.
- Dishwasher safe.
- Rubber feet provide added protection.



## **Codes/Standards**

None Applicable

KOHLER<sup>®</sup> One-Year Limited Warranty

See website for detailed warranty information.

## Available Color/Finishes

Color tiles intended for reference only.

Color Code Description ST Stainless Steel



Efficiency<sup>™</sup> Sink Basket K-6521





## **Technical Information**

All product dimensions are nominal.