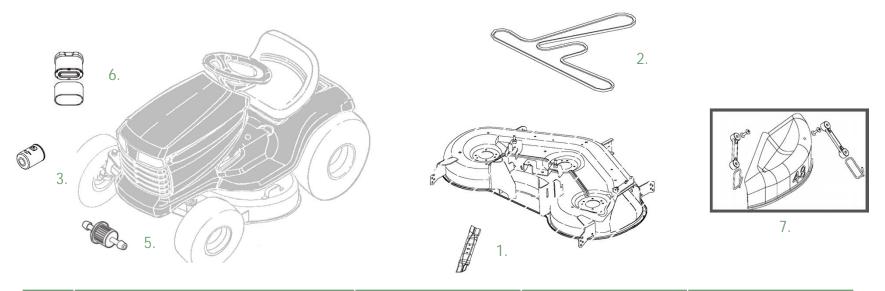

### Parts and Maintenance Information

| Key | Description               | Part Number | THD Store SKU | THD Online SKU |
|-----|---------------------------|-------------|---------------|----------------|
| 1.  | 48 inch Mower Blade (3n1) | GY20852     | 469-450       | 100571304      |
| 2.  | 48 inch Mower Deck Belt   | GX21833     | 470-341       | 100546396      |
| 3.  | Oil Filter                | GY20577     | 226-963       | 100175070      |
| 4.  | Oil                       | TY22029     | 226-971       | 100127512      |
| 5.  | Fuel Filter               | GY20709     | 289-625       | 100126418      |
| 6.  | Air Filter                | GY21057     | 718-508       | 202274986      |
| 7.  | Mulch Cover               | GY20417     | NA            | 100670937      |