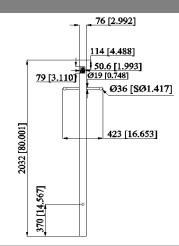

# **BLACK LAMP POST WITH CROSS ARM AND PHOTO EYE**



### **Specifications**

**Material Construction:** Steel post

Lens Material: Photosensitive plastic material

**Photocell Function:** Dusk On / Dawn Off Relay/Switch Type: Mechanical relay **Post Mounting:** Ground mounting

**Finish** Black 120V Voltage: Weight: 10.352 lbs.

**Coordinates with** Post top fixtures with 3" ID mounting base



#### **Dimensions**



## **Warranty & Compliances**

Warranty 10 Year Limited Warranty

UL UL/cUL; Suitable for damp locations

ADA N/A EnergyStar N/A





#### **Companion Fixtures**

**BLACK LAMP POST WITH** CROSS ARM AND PHOTO 502047

**EYE** 



| T | ype |  |
|---|-----|--|
| J | ob: |  |

Order Code:

Approvals: