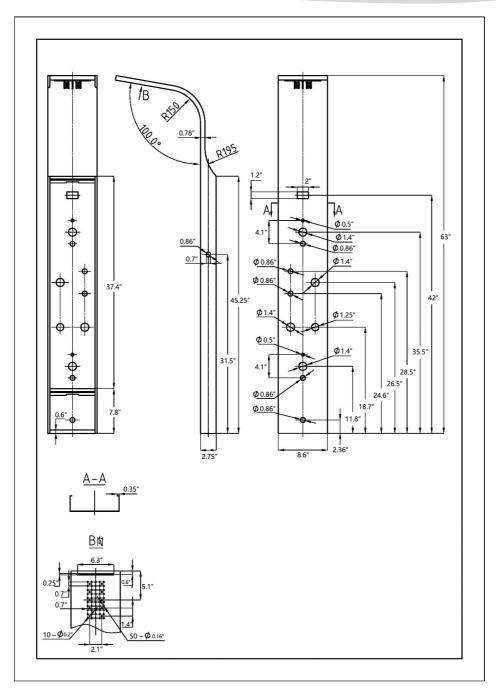

## Specification Sheet:

**Shower Panel** 

| Connection              | Two Standard 1/2" Hose     |
|-------------------------|----------------------------|
| Overall Height(in.)     | 52                         |
| Dimensions(in.)         | 63(H) x 8.6 (W) x 2.75 (D) |
| # of Knobs              | 3                          |
| Simultaneously Function | No                         |
| Overhead Shower         | Rainfall                   |
| No. of Body Jets        | 4                          |
| Handshower              | Multi-function             |
| Tub Spout               | Yes                        |

| Integrated Shelf     | No                            |
|----------------------|-------------------------------|
| Material             | Stainless Steel               |
| Finish               | Blue&Black                    |
| Thermostatic Control | No                            |
| Flow Rate (GPM)      | 2.5                           |
| Handle Type          | Knob                          |
| Installation Type    | Wall Mount                    |
| Certification        | US & Canada cUPC Certified    |
| Warranty             | Limited 1-Year Parts Warranty |