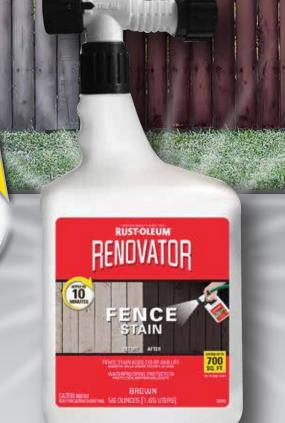

## RUST-OLEUM® ROST-OLEUM® RENOVATOR FENCE STAIN

Renovator Fence is an easy-to-use semi-transparent stain that refreshes faded wood fencing with vivid color. This ready-to-use hose end spray requires just one coat application and applies quickly, allowing you to stain your fence in minutes!

- Beautify and protect
- Superior fade resistance
- One coat application
- Lasts all season will not wash away with water or rain

| ltem#  | Description                   | Size   |
|--------|-------------------------------|--------|
| 321637 | Renovator Fence, Redwood      | 56 oz. |
| 321639 | Renovator Fence, Saddle Brown | 56 oz. |

## Revive your fence in 10 minutes

COMPARISON Coverage Coats Required

Time to Coat

BEFORE

RENOVATOR FENCE 700 sq ft 1 coat 10 minutes

COMPETITIVE

FENCE STAIN

300 sq ft