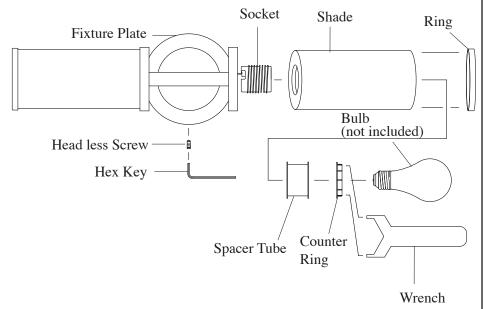

- 3. Install fixture plate (see fig. 1):
  While carefully tucking all electrical wires inside of fixture plate, install the fixture plate onto the mounting plate by fastening with a head less screw. Use provided hex key to tighten.
- 4. Install glass shade onto fitter and lock into position by installing the spacer tube and counter ring back onto the socket. Use supplied wrench to tighten. Do not over tighten.
- 5. Install light bulb (not included). See relamping label at socket area for type and maximum allowed wattage.
- 6. Install ring by placing on end of glass shade. If preferred, you have the option of not installing the rings.