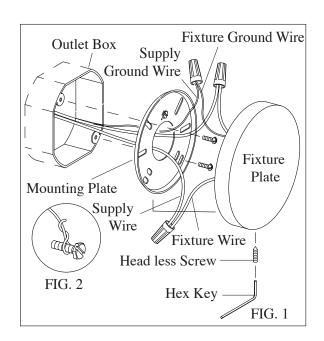

## Carefully unpack and identify all parts before assembly. Bulb not included.

- Install mounting plate (see fig. 1):

   A. Take supply wires from outlet box and carefully pass them through center hole of mounting plate. Note: the flat surface of mounting plate must face the outlet box and the angled rim side facing toward you.
   B. Install mounting plate onto the outlet box using two screws supplied with outlet box.
   C. Spread electrical wires so that black wires are on one side of the outlet box and the white wires are on the other side.
- Connect electrical wires (see fig. 1):

   A. Connect fixture wires (with plastic insulation):
   Connect fixture wire without tracer (round and smooth) to black (or red) supply wire.

smooth) to black (or red) supply wire. Connect fixture wire with tracer (square and ridged) to white supply wire. Wrap with electrical tape to secure wire connector and wires together.

B. Connect ground wire:

Connect fixture ground wire to supply ground wire (usually with green insulation) with wire connector. Note: If there is no supply ground wire at outlet box then attach fixture ground wire securely onto green grounding screw located at mounting plate. See fig. 2. IMPORTANT: Never connect ground wire to black or white supply wires.

- 3. Install fixture plate (see fig. 1):
  While carefully tucking all electrical wires inside of fixture plate, install the fixture plate onto the mounting plate by fastening with a head less screw. Use provided hex key to tighten.
- 4. Install glass shade onto fitter and lock into position by installing the spacer tube and counter ring back onto the socket. Use supplied wrench to tighten. Do not over tighten.
- 5. Install light bulb (not included). See relamping label at socket area for type and maximum allowed wattage.
- 6. Install ring by placing on end of glass shade. If preferred, you have the option of not installing the rings.