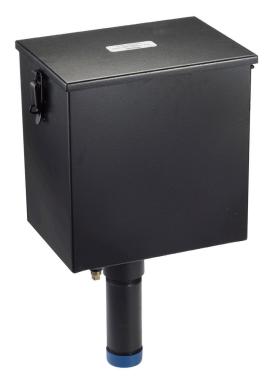

## DESCRIPTION

The 5-gallon spill box screws into the existing fuel fill port of the base tank. It captures and contains fuel if over fueling or spilling occurs during the fill process. Its rugged, weatherproof enclosure is comprised of powder painted steel and pipe. It features a cover latch that can be locked for security.