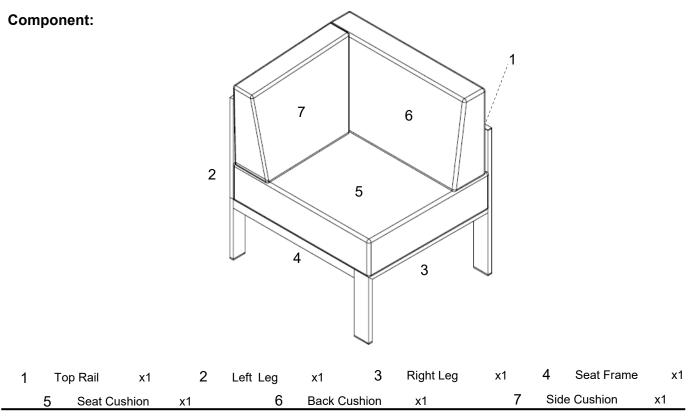

### STEP 1:

Remove the plastic covers which pre-install in the end of the Seat Frame (4) by using Allen Wrench (C).

Please put left Leg (2) on a carpeted or padded area.

Insert Top Rail (1) and Seat Frame (4) into Left Leg (2) as shown.

Insert 3 pieces of **Bolt (B)** from the pre-drilled holes on the bottom of the **Top Rail (1)** and **Seat Frame (4)** into each side on the bottom of **Left Leg (2)**.

Insert 2 pieces of **Bolt (A)** from the pre-drilled holes on the side rail of the **Seat Frame (4)** into each end of **Left Leg (2)** as shown. Do not fully tighten **Bolt (A&B)** at this step.

Repeat the same steps for **Right Leg (3)**.

After checking the leveling for all connections, please use Allen Wrench (C) to tighten all Bolts (A&B) clockwise until secure.

The bottom of seat frame and legs 2 🖉 3 1 2 2 The bottom of top rail and legs 3 The bottom of seat frame and legs (0) ſſ Cx1 Ax4 Bx6 Hardware & Tool required