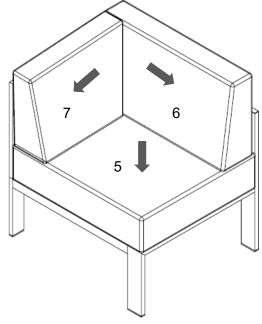

### STEP 2:

Carefully place the assembled corner at your desired position.

Put the Seat Cushion (5), Back Cushion (6), and Side Cushion (7) to assembled corner frame as shown.

Assembly is completed. The corner is ready to enjoy now!