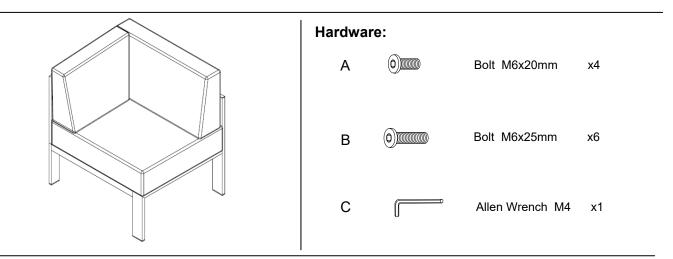

## EEI-2264 CORNER

Insert 3 pieces of **Bolt (B)** from the pre-drilled holes on the bottom of the **Top Rail (1)** and **Seat Frame (4)** into each side on the bottom of **Left Leg (2)**.

Insert 2 pieces of **Bolt (A)** from the pre-drilled holes on the side rail of the **Seat Frame (4)** into each end of **Left Leg (2)** as shown. Do not fully tighten **Bolt (A&B)** at this step.

Repeat the same steps for **Right Leg (3)**.

After checking the leveling for all connections, please use Allen Wrench (C) to tighten all Bolts (A&B) clockwise until secure.

The bottom of seat frame and legs 2 🖉 3 1 2 2 The bottom of top rail and legs 3 The bottom of seat frame and legs (0) ſſ Cx1 Ax4 Bx6 Hardware & Tool required