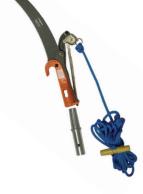

Pole ferrules and adapters allow quick attachment of multiple poles and tool heads (pruners or pole saws). This kind of versatility saves time and money.

FG-11K

FG-12K

FG-14K

PH-12 Pruner 1.5" Cut Pruner

JA-14 Pruner with Adapter & Pruner Rope