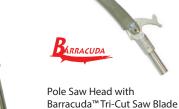

## FG Pole Pruner & Pole Saw Kits

Featuring Jameson's original hollow core favorite of professional arborists, these kits are available in a variety of combinations to fit your needs.

Our most popular pole is lightweight, offering greater control and exceptional bending strength.