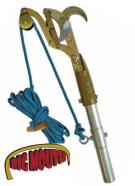

Pole ferrules and adapters allow quick attachment of multiple poles and tool heads (pruners or pole saws). This kind of versatility saves time and money.

FG-11K

FG-12K

FG-14K

PH-12 Pruner 1.5" Cut Pruner

JA-14 Pruner with Adapter & Pruner Rope

Two 6' FG Extension Poles, One 6' FG Base Pole

JA-34 Big Mouth 1.75" Pruner