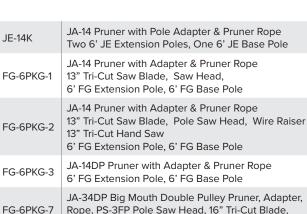

## FG Pole Pruner & Pole Saw Kits



Featuring Jameson's original hollow core favorite of professional arborists, these kits are available in a variety of combinations to fit your needs.

Our most popular pole is lightweight, offering greater control and exceptional bending strength.

Pole ferrules and adapters allow quick attachment of multiple poles and tool heads (pruners or pole saws). This kind of versatility saves time and money.





FG-11K

FG-12K

FG-14K









PH-12 Pruner 1.5" Cut Pruner



JA-14 Pruner with Adapter & Pruner Rope

Two 6' FG Extension Poles, One 6' FG Base Pole













JA-34 Big Mouth 1.75" Pruner