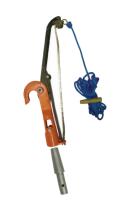

Pole ferrules and adapters allow quick attachment of multiple poles and tool heads (pruners or pole saws). This kind of versatility saves time and money.

FG-11K

FG-12K

FG-14K

PH-12 Pruner 1.5" Cut Pruner

JA-14 Pruner with Adapter & Pruner Rope