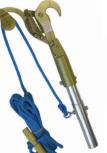

Pole ferrules and adapters allow quick attachment of multiple poles and tool heads (pruners or pole saws). This kind of versatility saves time and money.

FG-11K

FG-12K

FG-14K

PH-12 Pruner 1.5" Cut Pruner

JA-14 Pruner with Adapter & Pruner Rope