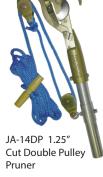

Pole ferrules and adapters allow quick attachment of multiple poles and tool heads (pruners or pole saws). This kind of versatility saves time and money.

FG-11K

FG-12K

FG-14K

PH-12 Pruner 1.5" Cut Pruner

JA-14 Pruner with Adapter & Pruner Rope