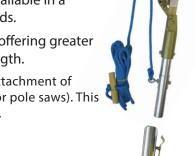

## FG Pole Pruner & Pole Saw Kits

Featuring Jameson's original hollow core favorite of professional arborists, these kits are available in a variety of combinations to fit your needs.

Our most popular pole is lightweight, offering greater control and exceptional bending strength.

Pole ferrules and adapters allow quick attachment of multiple poles and tool heads (pruners or pole saws). This kind of versatility saves time and money.

FG-11K

FG-12K

FG-14K

PH-12 Pruner 1.5" Cut Pruner

JA-14 Pruner with Adapter & Pruner Rope