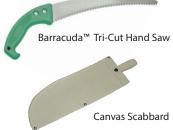

Pole ferrules and adapters allow quick attachment of multiple poles and tool heads (pruners or pole saws). This kind of versatility saves time and money.

FG-11K

FG-12K

FG-14K

PH-12 Pruner 1.5" Cut Pruner

JA-14 Pruner with Adapter & Pruner Rope