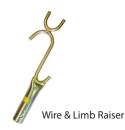

Pole ferrules and adapters allow quick attachment of multiple poles and tool heads (pruners or pole saws). This kind of versatility saves time and money.

FG-11K

FG-12K

FG-14K

PH-12 Pruner 1.5" Cut Pruner

JA-14 Pruner with Adapter & Pruner Rope