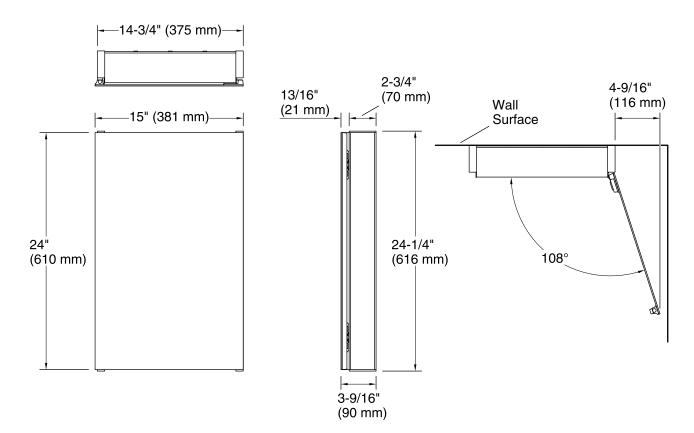

## **Features**

- Innovative staggered shelf layout fits tall and short items.
- Deep shelves hold large containers.
- Low-profile design hugs the wall for a clean look.
- Mirror-front door with reflective mirrored interior.
- Three fixed shelves.
- Two-way adjustable hinges with 108-degree opening capability for easy cabinet access.

## **Technical Information**

All product dimensions are nominal.

Vanity type: Wall-mount Mirror type: Wall-mount

## **Notes**

Install this product according to the installation instructions.

When determining the height of the cabinet, ensure the mirrored door will clear all obstacles (such as a faucet). A minimum distance of 3" (76 mm) is required.

This cabinet is designed for either right or left door swing. Check for obstructions.