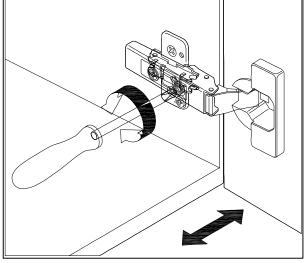

## DOOR ADJUSTMENT

Adjusts the door vertically

Adjusts the door horizontally

Adjusts the door forward and backwards