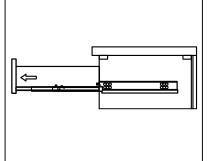

#### DRAWER REMOVAL

# REMOVAL

Pull tabs toward center
Lift and pull drawer out