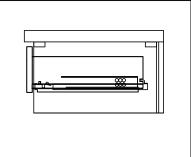

#### DRAWER REMOVAL

# REMOVAL

Pull tabs toward center
Lift and pull drawer out

# **RE-INSTALL**

1. Align drawer hole with slider stud

2. Push tabs back in to secure