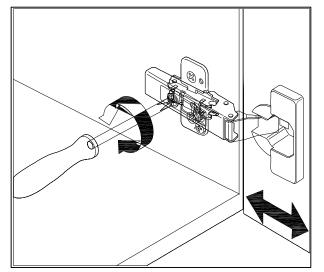

## DOOR ADJUSTMENT

Adjusts the door vertically

Adjusts the door horizontally

Adjusts the door forward and backwards