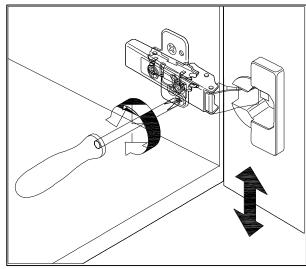

## DOOR ADJUSTMENT

Adjusts the door vertically

Adjusts the door horizontally

Adjusts the door forward and backwards