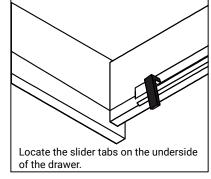

# REMOVAL

Pull tabs toward center
Lift and pull drawer out

# **RE-INSTALL**

1. Align drawer hole with slider stud

2. Push tabs back in to secure