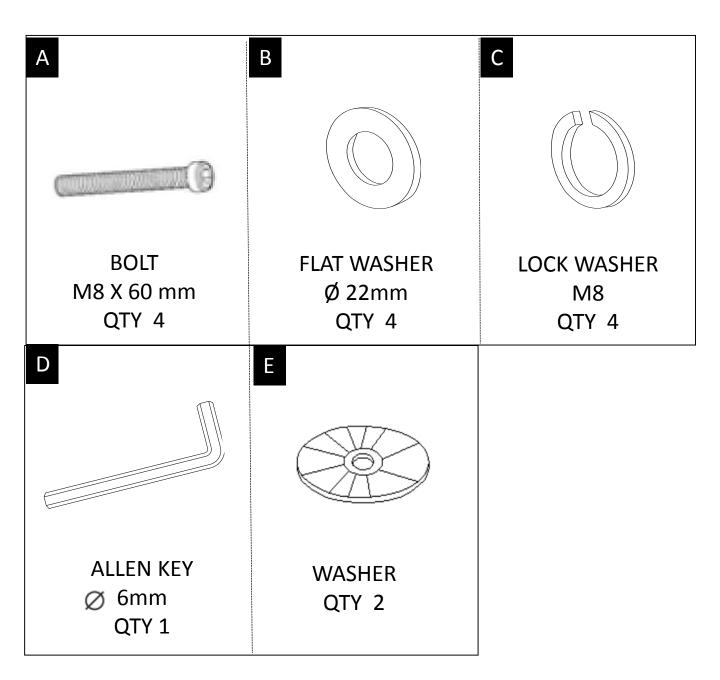

#### HARDWARE DESCRIPTION

**NEED HELP?** For help with assembly or if you are missing a part, Please call customer service at 1-866-518-0120 ext. 262 (9 am to 4 pm EST)