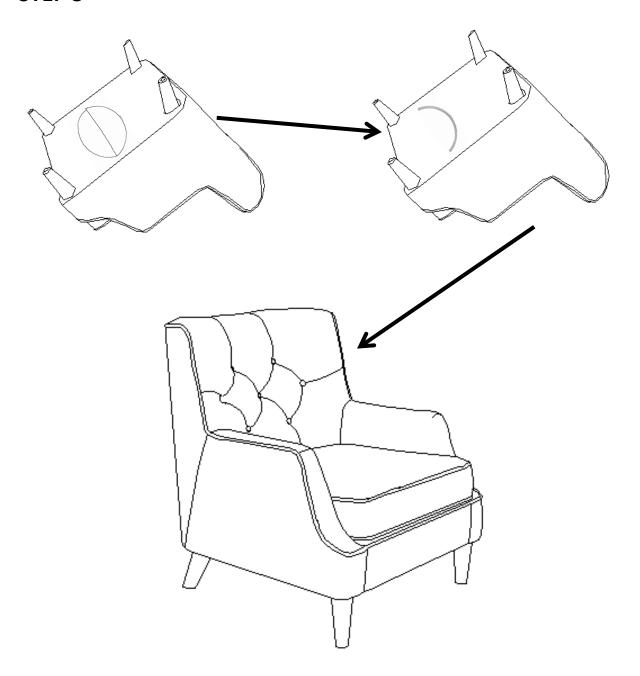

### STEP 3

Use the zipper to close the fabric on the bottom of Chair (1). Turn Chair right side up.