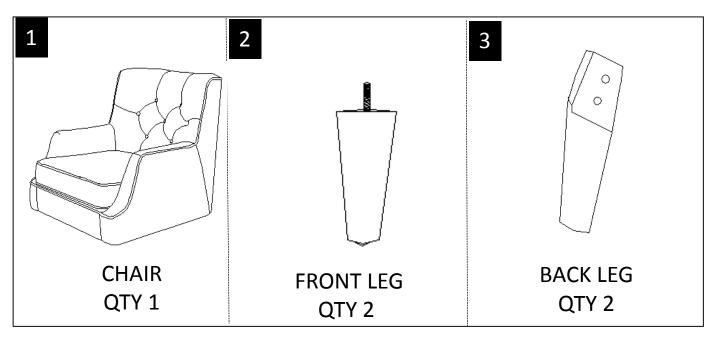

#### **PARTS DESCRIPTION**

**NEED HELP?** For help with assembly or if you are missing a part, Please call customer service at 1-866-518-0120 ext. 262 (9 am to 4 pm EST)