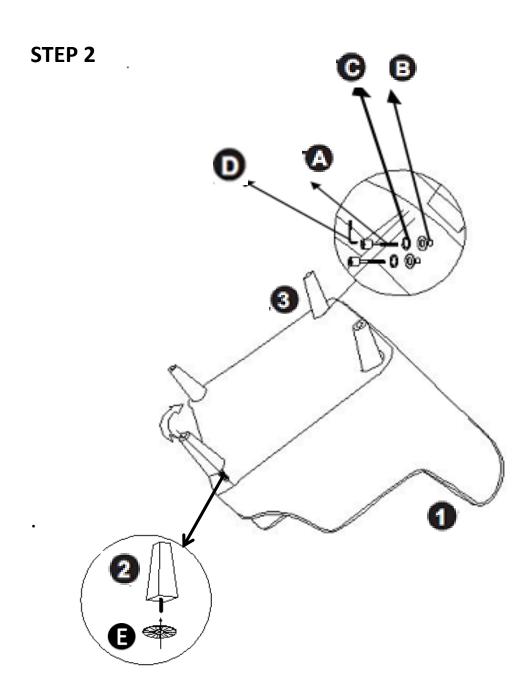

# **ASSEMBLY**

Attach the Front Legs (2) to the Chair (1) with Washers (E). Attach the Back Legs (3) to the Chair (1) with Flat Washer (B), Lock Washer (C) and Bolt (A) with Allen Key (D).