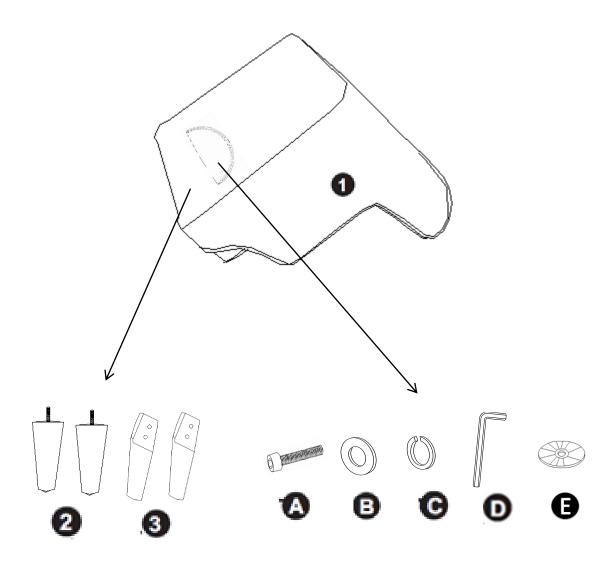

#### STEP 1

Place the Chair (1) on its back on a flat smooth surface. Remove the Legs (2) & (3) and Hardware from inside the fabric of the bottom of the Chair (1).