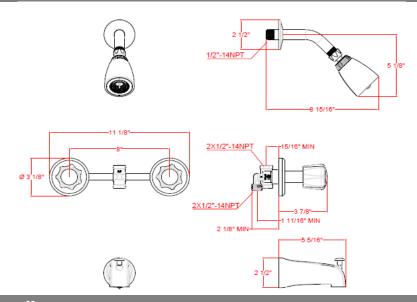

# **MILLBRIDGE Twin Handle Tub & Shower Faucet**



#### **Specifications**

Material Content Brass valve with 2 Acrylic handles, Zinc spout

CartridgeWasherless CartridgeLever Handle Operation(1/4) quarter turn stop

Spout Diverter Spout
Reach (Shower) 8-15/16"

Max Waterflow (GPM) 2.5 GPM @ 80psi



## **Dimensions**



#### **Warranty & Compliances**

Warranty Lifetime Limited Warranty; Lifetime Limited Finish Warranty

IAPMO/UPC CUPC compliant
ASME ASME A112.18.1-05
CSA CSA B125.1-05

ASSE 1016 standard (Pressure Balance Valve)

ADA Compliant







## **Order Codes & Finishes/Colors**

Polished Chrome 546184

Type: Job:

Order Code:

Approvals:

Design House reserves the right to make changes in materials, specifications & models at any time. Design House also reserves the right to discontinue product without notice or obligation.