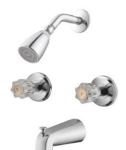

# **MILLBRIDGE Twin Handle Tub & Shower Faucet**

#### **Specifications**

Material Content Brass valve with 2 Acrylic handles, Zinc spout

CartridgeWasherless CartridgeLever Handle Operation(1/4) quarter turn stop

Spout Diverter Spout
Reach (Shower) 8-15/16"

## **Order Codes & Finishes/Colors**

Polished Chrome 546184

Type: Job:

Order Code:

Approvals:

Design House reserves the right to make changes in materials, specifications & models at any time. Design House also reserves the right to discontinue product without notice or obligation.