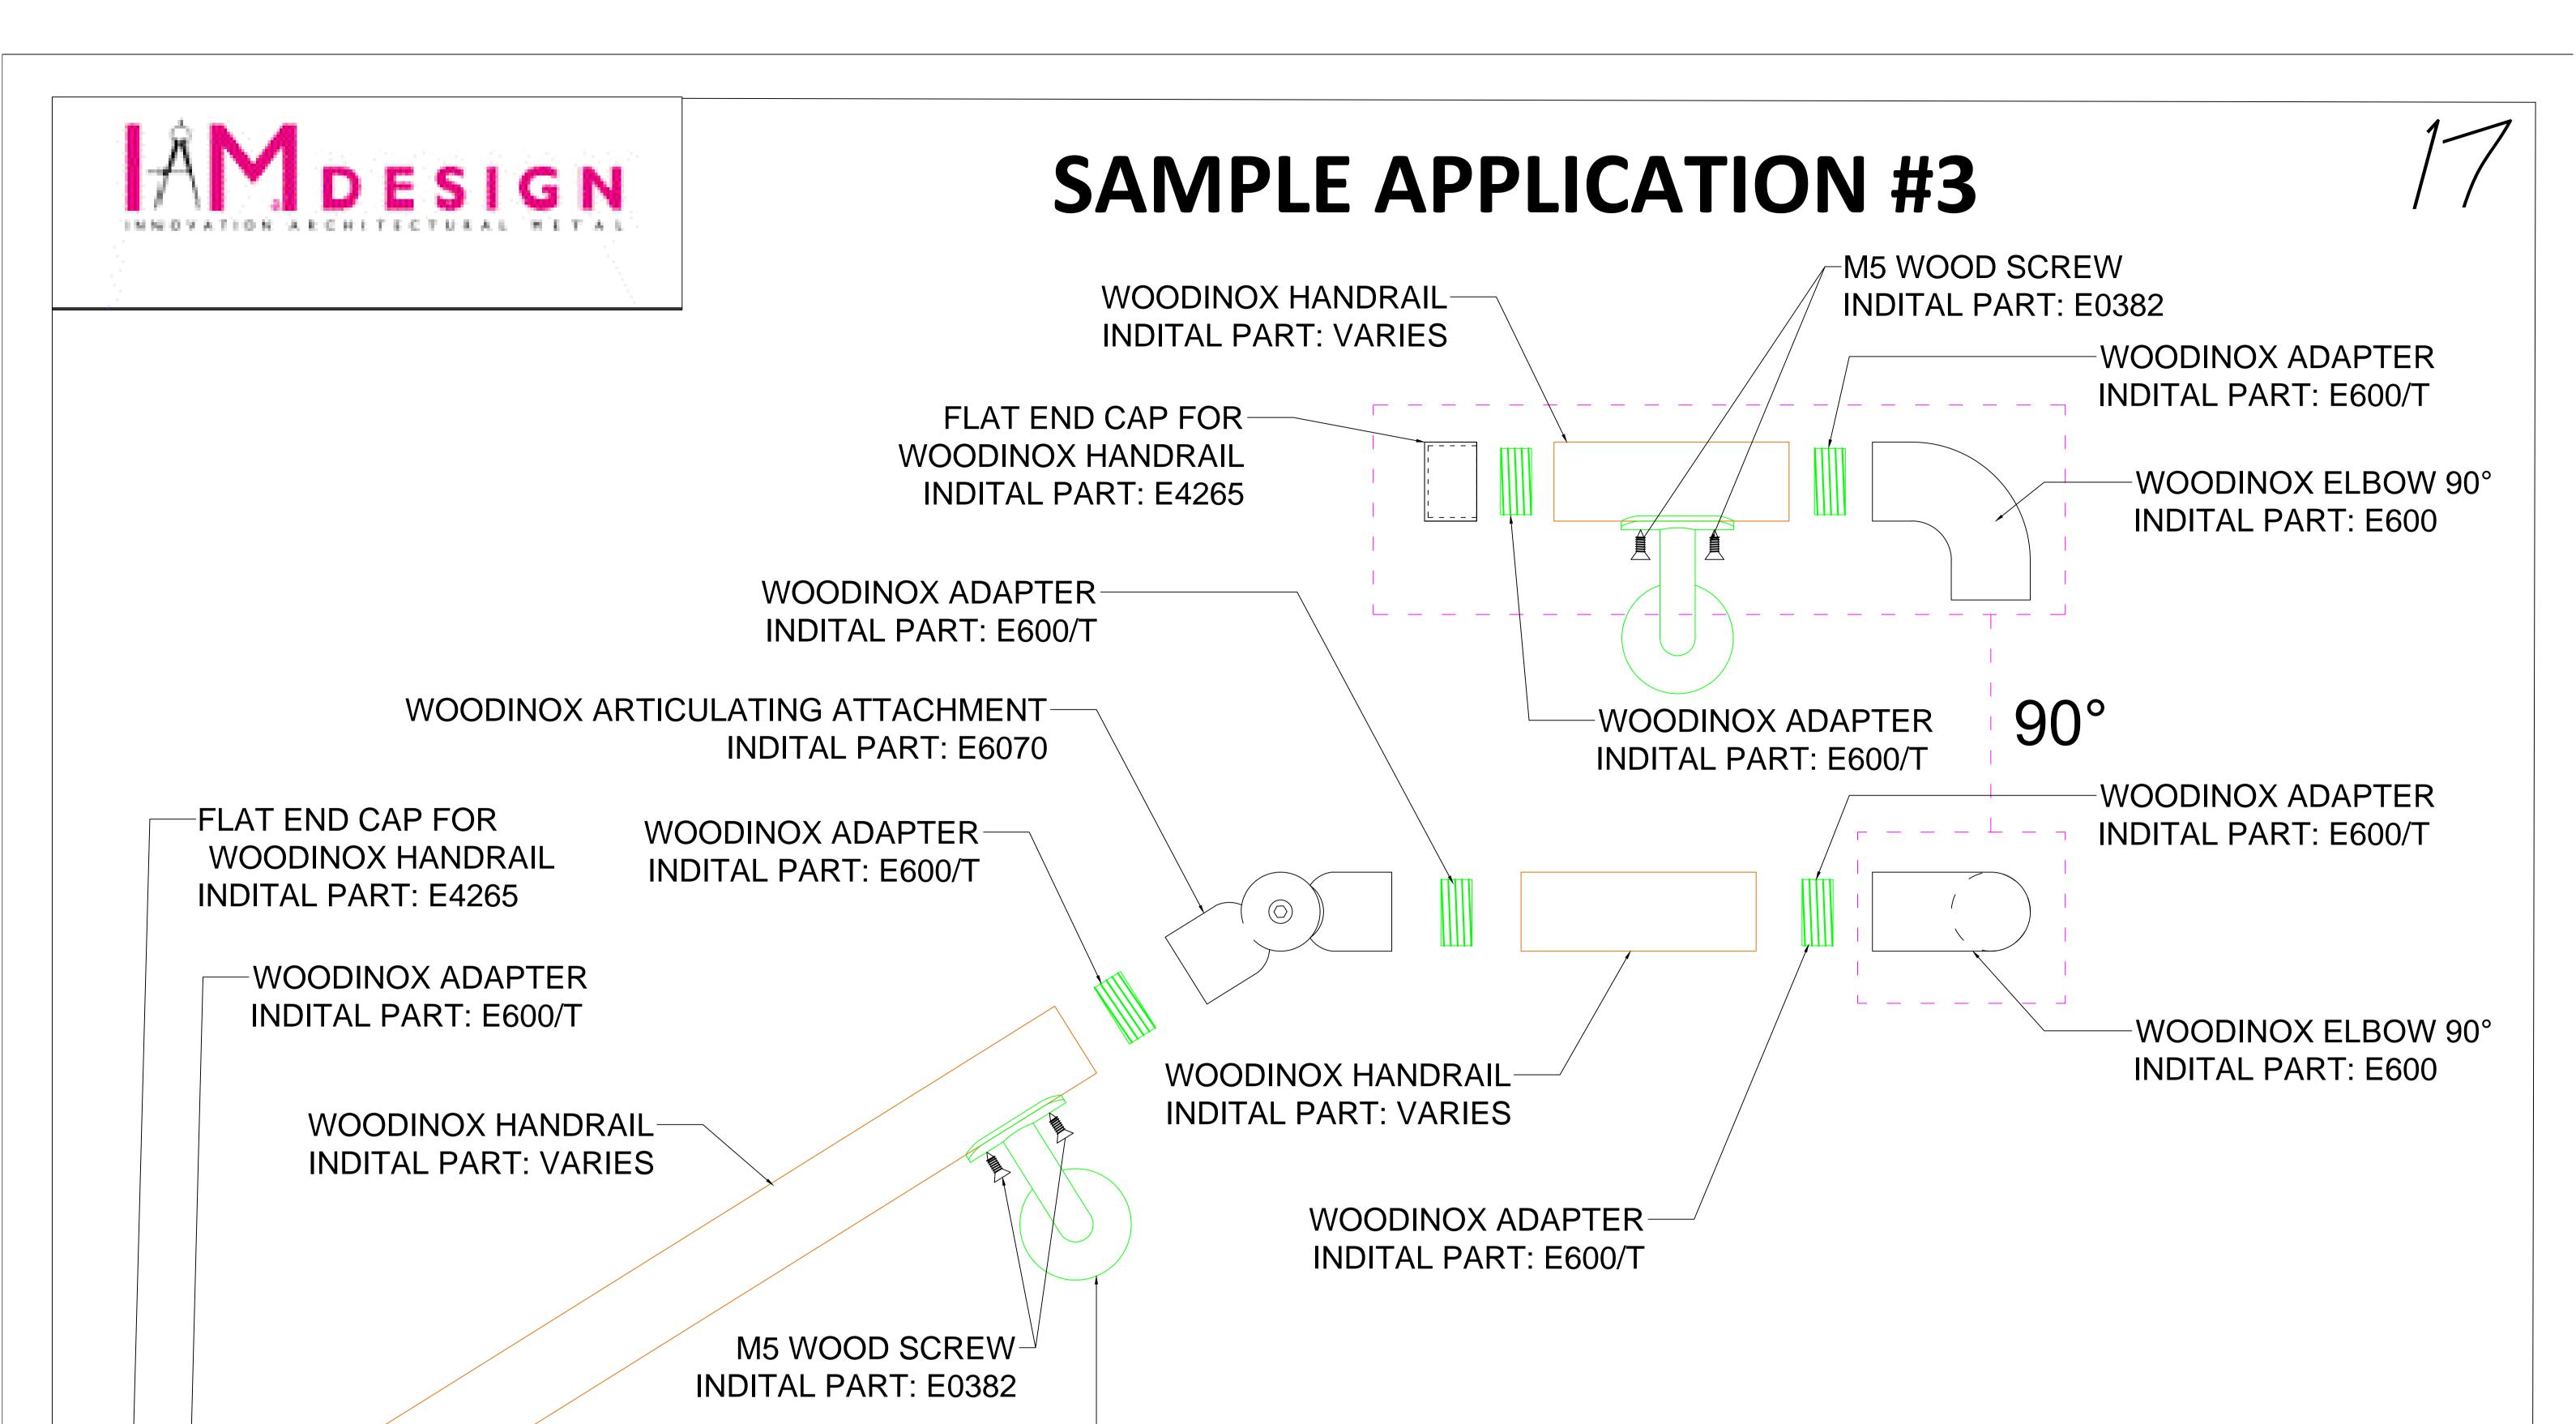

#### HOW TO ATTACH CONNECTORS

- 1.) CUT HANDRAIL TO LENGTH
- 2.) IN ORDER TO ATTACH
  CONNECTORS TO HANDRAIL, A MALE
  CONNECTOR MUST BE MOUNTED TO
  END OF HANDRAIL FOR ALL FEMALE
  PARTS.
- 3.) ATTACH GUIDE (E600/D) TO END OF HANDRAIL, AND PLACE MALE ADAPTER (E600/T) WITHIN EXPOSED END OF THE GUIDE.
- 4.) USING THE WOOD SCREW INCLUDED, ATTACH MALE ADAPTER (E600/T) TO END OF HANDRAIL ALLOWING FOR CONNECTORS TO BE ATTACHED.
- 5.) PLACE NEEDED CONNECTOR IN ACCORDANCE TO YOUR APPLICATION, AND REPEAT STEPS THROUGHOUT.
- \*\*UTILIZE APOXY WHEN ATTACHING CONNECTORS TO MALE ADAPTER FOR A MORE SECURE BOND.

### CONNECTORS FOR HANDRAIL

| PRODUCT<br>DESCRIPTION                                    | PRODUCT<br>VISUAL | PRODUCT<br>QUANTITY |
|-----------------------------------------------------------|-------------------|---------------------|
| 1. ROUNDED END CAP FOR WOODNOX INDITAL PART: E4260        |                   | 45                  |
| 2. FLAT END CAP FOR WOODINOX INDITAL PART: E4265          |                   | 30                  |
| 3. ROUNDED ELBOW FOR WOODINOX HANDRAIL INDITAL PART: E600 |                   | 10                  |
| 4. T FITTING FOR WOODINOX HANDRAIL INDITAL PART: E602     |                   | 12                  |
| 5. CONNECTOR FOR WOODINOX HANDRAIL INDITAL PART: E603     |                   | 20                  |
| 6. SHARP ELBOW FOR WOODINOX HANDRAIL INDITAL PART: E601   |                   | 10                  |
|                                                           |                   |                     |

### CONNECTORS FOR HANDRAIL

| PRODUCT<br>DESCRIPTION                                                   | PRODUCT<br>VISUAL | PRODUCT  QUANTITY |
|--------------------------------------------------------------------------|-------------------|-------------------|
| 7. PIVOTABLE CONNECTOR FOR WOODINOX HANDRAIL STYLE 1 INDITAL PART: E605  |                   | 15                |
| 8. PIVOTABLE CONNECTOR FOR WOODINOX HANDRAIL STYLE 2 INDITAL PART: E6070 |                   | 10                |
| 9. WALL ANCHOR FOR HANDRAIL 45mm INDITAL PART: E6080                     |                   | 10                |
|                                                                          |                   |                   |
|                                                                          |                   |                   |
|                                                                          |                   |                   |
|                                                                          |                   |                   |
|                                                                          |                   |                   |

### MISCELLANEOUS PARTS FOR WOODINOX

8

| PRODUCT<br>DESCRIPTION                                                                                                                      | PRODUCT<br>VISUAL | PRODUCT QUANTITY |
|---------------------------------------------------------------------------------------------------------------------------------------------|-------------------|------------------|
| 1. THREADED NUT (M6X1") FOR WOODINOX HANDRAIL INCLUDED WITH HANDRAIL SUPPORT E4586; NOT WITH HANDRAIL SUPPORT E0224 INDITAL PART: EINSM6X12 |                   | 100              |
| 2. DRILL GAUGE FOR WOOD HANDRAIL INDITAL PART: E600/D                                                                                       |                   | 25               |
| 3. DRILLING TEMPLATES FOR WOODINOX HANDRAIL INDITAL PART: E600/D1                                                                           |                   | 15               |
| 4. SUPPORT FOR END CAPS AND FITTINGS (PLASTIC) INDITAL PART: E600/T                                                                         |                   | 144              |
|                                                                                                                                             |                   |                  |
| 2                                                                                                                                           |                   |                  |