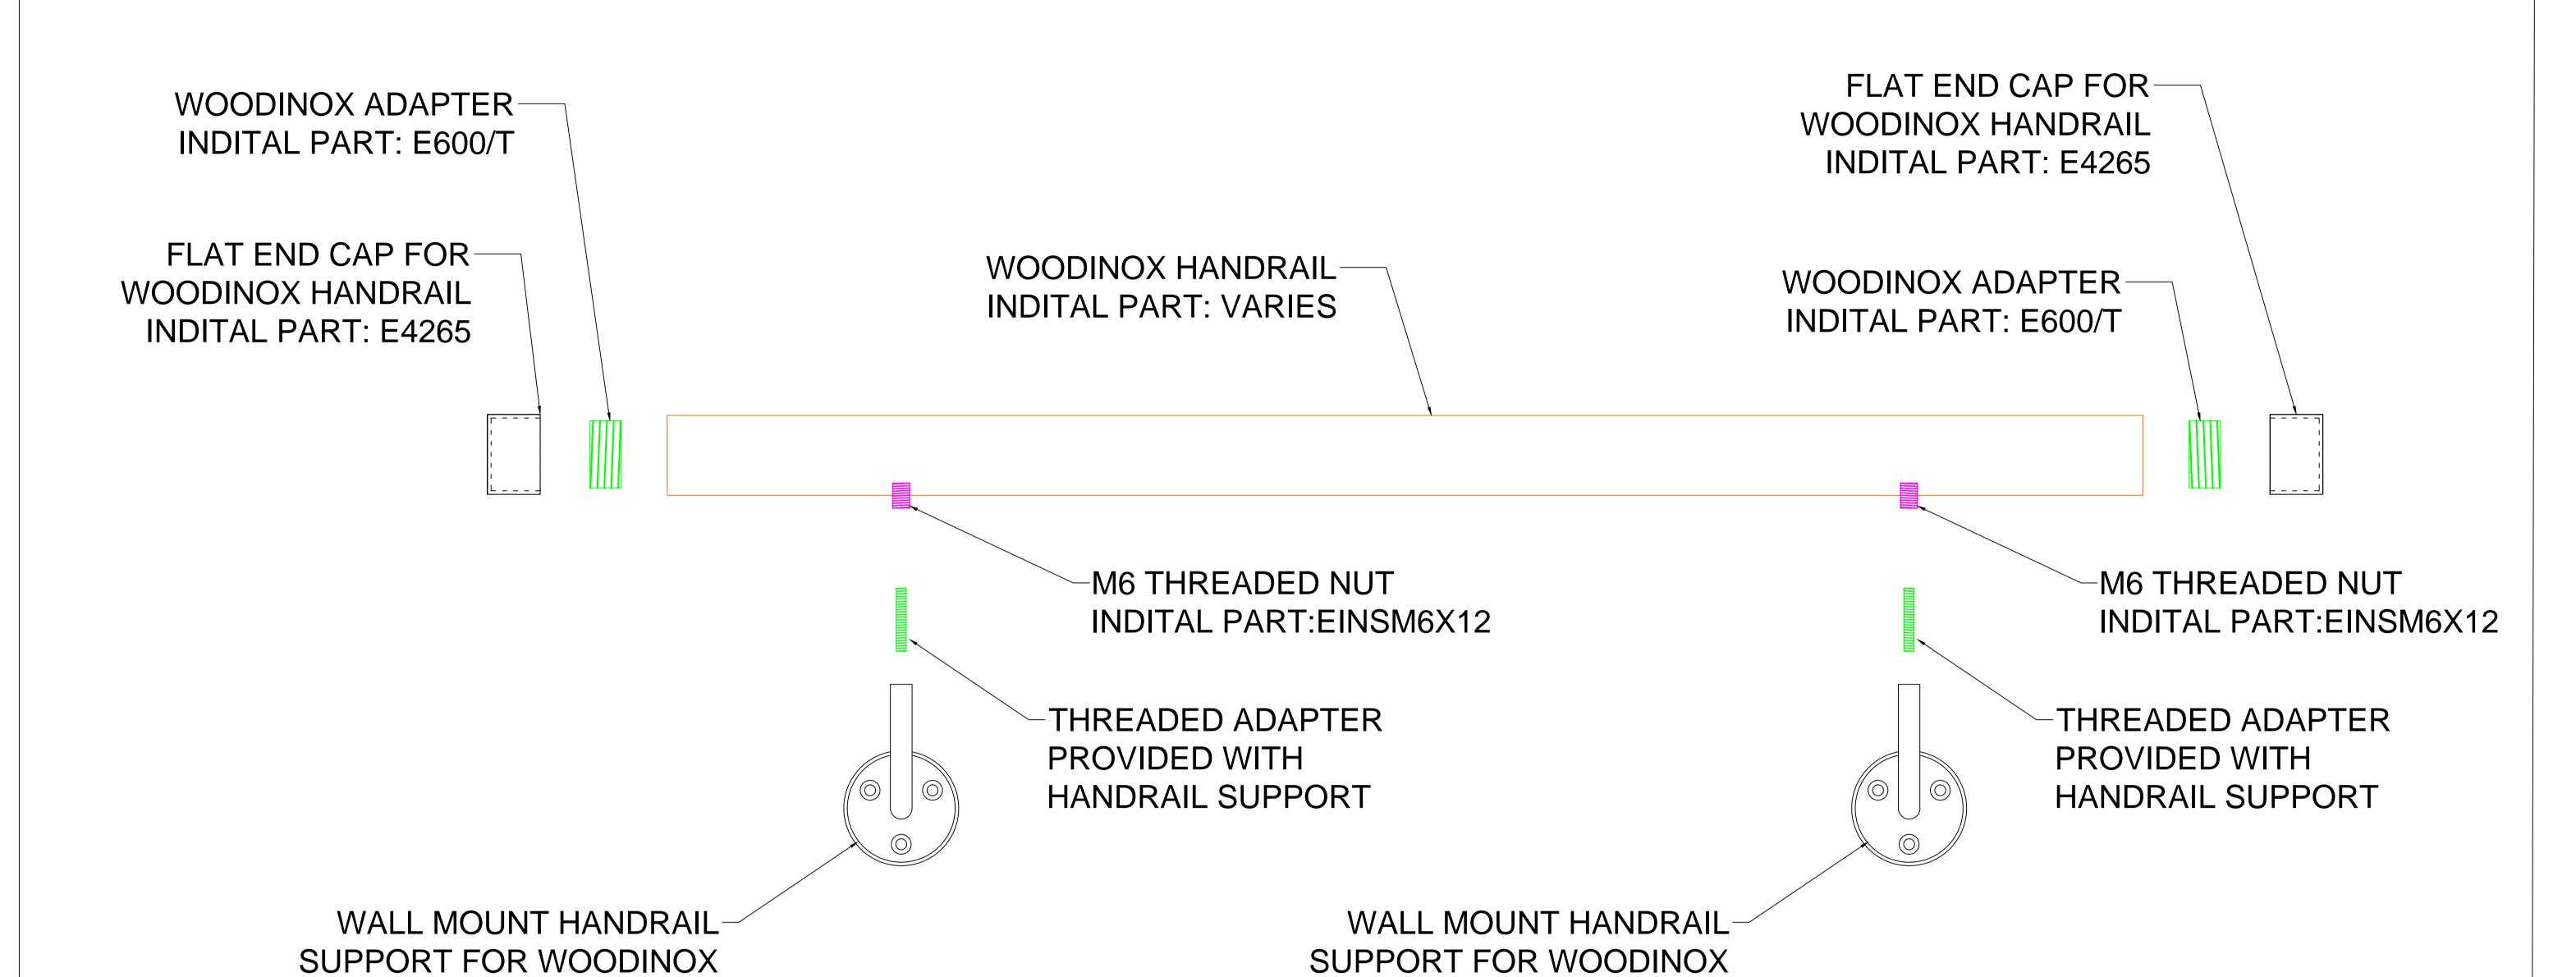

RTS E0224 & E4586

1.) USING YOUR CUT TO LENGTH HANDRAIL, PLACE THE HEXAGONAL GUIDE OVER THE DESIRED HANDRAIL SUPPORT LOCATION.



2.) WHEN UTILIZING THE HEXAGONAL GUIDE, PLACE SET SCREW ON WALL FACING SIDE.



3.) ONCE SET IN DESIRED LOCATION USING AN ALLEN WRENCH TIGHTEN THE SET SCREW TO SOLIDIFY PLACEMENT FOR DRILLING.



4.) ONCE SET IN DESIRED LOCATION, USING A 15/64" DRILL BIT DRILL HOLE IN MARKED LOCATION, FOR INSERTION OF M6 THREADED ADAPTER (EINSM6X12).



\*\*DRILL ~1" INTO THE HANDRAIL



5.) AFTER HOLE IS DRILLED RELEASE HEXAGONAL GUIDE AND INSERT THE THREADED ADAPTER (EINSM6X12) FOR THE HANDRAIL SUPPORT. ONCE THIS ADAPTER IS INSERTED, REFERENCE PAGES 10-12 DEPENDING ON HANDRAIL SUPPORT CHOSEN.



**INDITAL PART: E0224** 

### SAMPLE APPLICATION #1

**INDITAL PART: E0224** 











### SAMPLE APPLICATION #2

16









-WALL MOUNTED HANDRAIL SUPPORT

INDITAL PART: E022/S



M5 WOOD SCREW

INDITAL PART: E0382