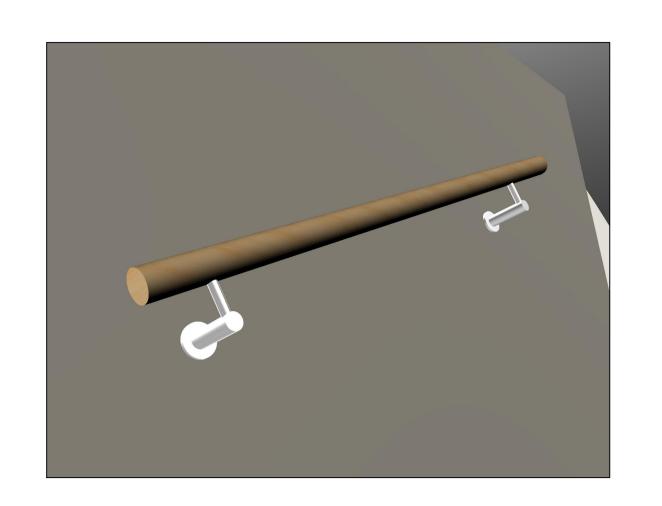

# HOW TO ATTACH HANDRAIL SUPPORT E022/S

1. MARK THE PLACEMENT OF THE HANDRAIL SUPPORT USING THE HANDRAIL SUPPORT (E022/S) AS A TEMPLATE

2. IF BLOCKING IS NOT PROVIDED,
DRYWALL ANCHORAGES CAN BE USED
AS SHOWN FOR ADDED STABILITY.

3. FASTEN HANDRAIL SUPPORT (E022/S) TO WALL UTILIZING LAG SCREWS INCLUDED, TO BE INSERTED INTO DRYWALL ANCHORAGES, OR DRILLED INTO HOLES MARKED WITH BLOCKING.

4. PRIOR TO FASTENING THE HANDRAIL SUPPORT SADDLE TO THE STEM, POSITION THE FLANGE CANOPY TO COVER THE WALL FLANGE

5. UPON PLACING THE FLANGE CANOPY TO COVER FLANGE, FASTEN SADDLE TO STEM TO FINALIZED HANDRAIL SUPPORT.

6. FASTEN HANDRAIL (E001) TO HANDRAIL SUPPORTS (E022/S) USING THE M5 SCREWS (E0382) FOR WOOD.

\*\* IF BRACING OF ANY SORT IS NOT AVAILABLE,
UTILIZE DRYWALL ANCHORAGES FOR ADDED STABILITY