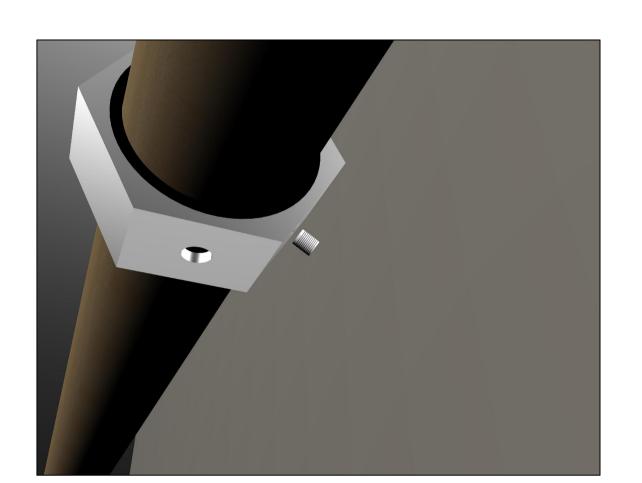

## GUIDE FOR HANDRAIL SUPPORTS E0224 & E4586

1.) USING YOUR CUT TO LENGTH HANDRAIL, PLACE THE HEXAGONAL GUIDE OVER THE DESIRED HANDRAIL SUPPORT LOCATION.

2.) WHEN UTILIZING THE HEXAGONAL GUIDE, PLACE SET SCREW ON WALL FACING SIDE.

3.) ONCE SET IN DESIRED LOCATION USING AN ALLEN WRENCH TIGHTEN THE SET SCREW TO SOLIDIFY PLACEMENT FOR DRILLING.

4.) ONCE SET IN DESIRED LOCATION, USING A 15/64" DRILL BIT DRILL HOLE IN MARKED LOCATION, FOR INSERTION OF M6 THREADED ADAPTER (EINSM6X12).