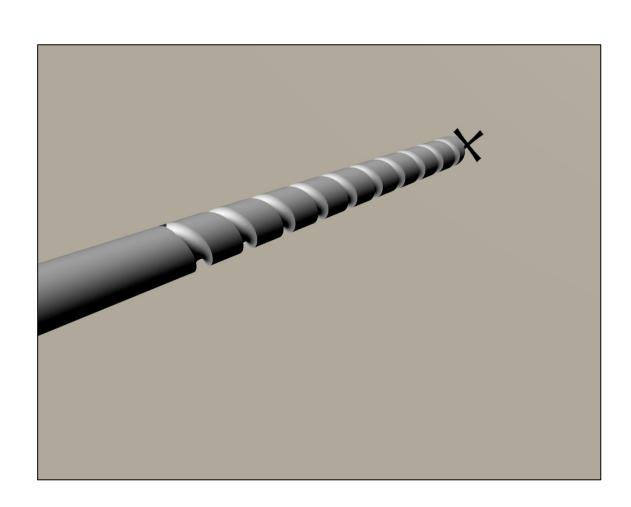

# HOW TO ATTACH HANDRAIL SUPPORT BASE TO ADAPTER

10

- 1.) CUT HANDRAIL TO LENGTH
- 2.) IN ORDER TO ATTACH THE PREVIOUSLY MENTIONED HANDRAIL SUPPORTS, THE CUSTOMER WILL NEED TO UTILIZE THE M6 THREADED NUT (EINSM6X12) THAT WILL ALLOW THE ADAPTER (INCLUDED WITH HANDRAIL SUPPORT) TO CONNECT THE HANDRAIL SUPPORT TO THE WOOD HANDRAIL.
- 3.) DETERMINE PLACEMENT OF HANDRAIL SUPPORTS ALONG WALL RAIL AND MARK LOCATION.
- 4.) INSTALL THE M6 THREADED NUT (EINSM6X12) AT THE MARKED LOCATIONS.
- \*\*DRILL ~1" INTO THE HANDRAIL
- 5.) UTILIZING THE THREADED SCREWS PROVIDED, INSERT INTO THE HANDRAIL SUPPORTS.
- 6.) SCREW HANDRAIL SUPPORTS INTO HANDRAIL AT LOCATIONS UTILIZING M6 THREADED SCREW.

\*\*DRILL ~1" INTO THE HANDRAIL

5.) AFTER HOLE IS DRILLED RELEASE HEXAGONAL GUIDE AND INSERT THE THREADED ADAPTER (EINSM6X12) FOR THE HANDRAIL SUPPORT. ONCE THIS ADAPTER IS INSERTED, REFERENCE PAGES 10-12 DEPENDING ON HANDRAIL SUPPORT CHOSEN.