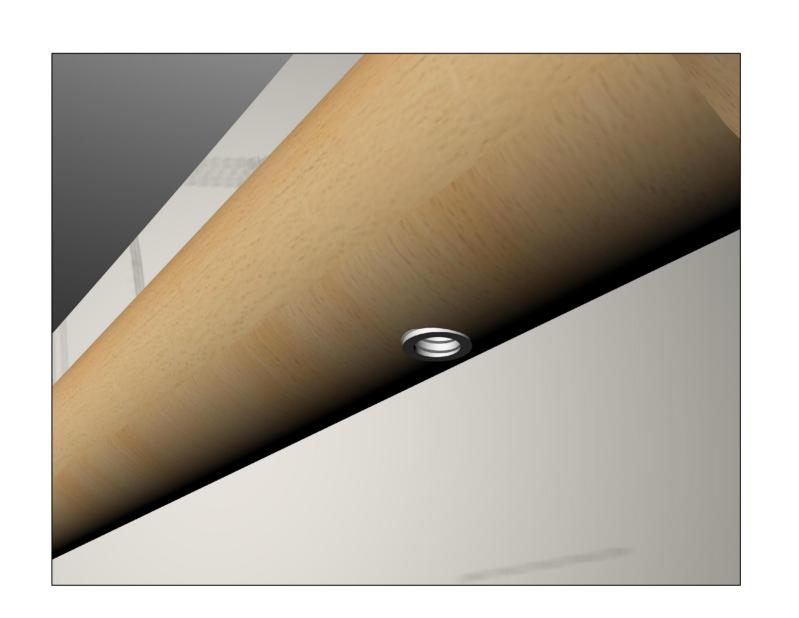

3.) ONCE SET IN DESIRED LOCATION USING AN ALLEN WRENCH TIGHTEN THE SET SCREW TO SOLIDIFY PLACEMENT FOR DRILLING.

4.) ONCE SET IN DESIRED LOCATION, USING A 15/64" DRILL BIT DRILL HOLE IN MARKED LOCATION, FOR INSERTION OF M6 THREADED ADAPTER (EINSM6X12).

\*\*DRILL ~1" INTO THE HANDRAIL

5.) AFTER HOLE IS DRILLED RELEASE HEXAGONAL GUIDE AND INSERT THE THREADED ADAPTER (EINSM6X12) FOR THE HANDRAIL SUPPORT. ONCE THIS ADAPTER IS INSERTED, REFERENCE PAGES 10-12 DEPENDING ON HANDRAIL SUPPORT CHOSEN.