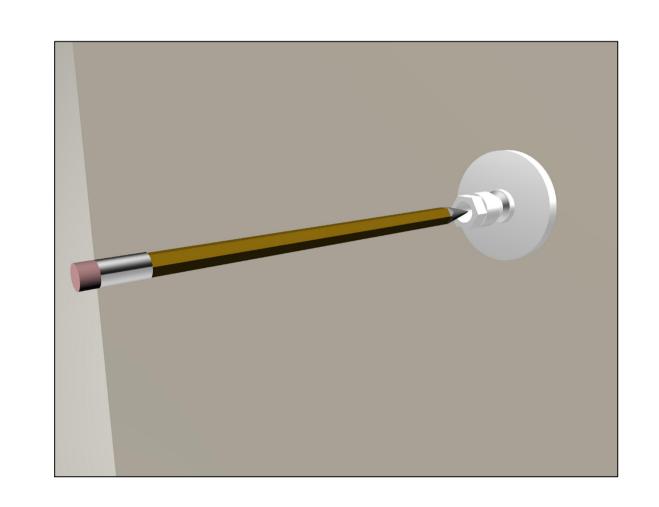

# HOW TO ATTACH HANDRAIL SUPPORT BASE TO ADAPTER

10

- 1.) CUT HANDRAIL TO LENGTH
- 2.) IN ORDER TO ATTACH THE PREVIOUSLY MENTIONED HANDRAIL SUPPORTS, THE CUSTOMER WILL NEED TO UTILIZE THE M6 THREADED NUT (EINSM6X12) THAT WILL ALLOW THE ADAPTER (INCLUDED WITH HANDRAIL SUPPORT) TO CONNECT THE HANDRAIL SUPPORT TO THE WOOD HANDRAIL.
- 3.) DETERMINE PLACEMENT OF HANDRAIL SUPPORTS ALONG WALL RAIL AND MARK LOCATION.
- 4.) INSTALL THE M6 THREADED NUT (EINSM6X12) AT THE MARKED LOCATIONS.
- \*\*DRILL ~1" INTO THE HANDRAIL
- 5.) UTILIZING THE THREADED SCREWS PROVIDED, INSERT INTO THE HANDRAIL SUPPORTS.
- 6.) SCREW HANDRAIL SUPPORTS INTO HANDRAIL AT LOCATIONS UTILIZING M6 THREADED SCREW.

\*\* IF BRACING OF ANY SORT IS NOT AVAILABLE, UTILIZE DRYWALL ANCHORAGES FOR ADDED STABILITY

EINSM6X12

**ESM614** 

E0224 (NOT INCLUDED)

EINSM6X12

**ESM614** 

E4586 (INCLUDED)