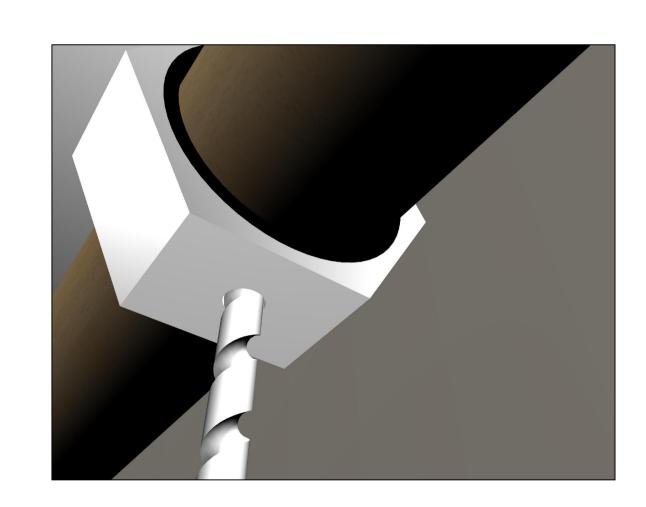

3.) ONCE SET IN DESIRED LOCATION USING AN ALLEN WRENCH TIGHTEN THE SET SCREW TO SOLIDIFY PLACEMENT FOR DRILLING.

4.) ONCE SET IN DESIRED LOCATION, USING A 15/64" DRILL BIT DRILL HOLE IN MARKED LOCATION, FOR INSERTION OF M6 THREADED ADAPTER (EINSM6X12).

\*\*DRILL ~1" INTO THE HANDRAIL

5.) AFTER HOLE IS DRILLED RELEASE HEXAGONAL GUIDE AND INSERT THE THREADED ADAPTER (EINSM6X12) FOR THE HANDRAIL SUPPORT. ONCE THIS ADAPTER IS INSERTED, REFERENCE PAGES 10-12 DEPENDING ON HANDRAIL SUPPORT CHOSEN.