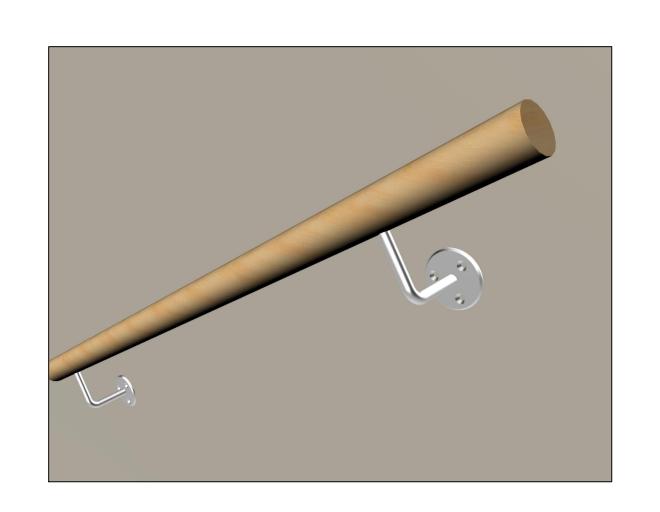

# HOW TO ATTACH HANDRAIL SUPPORT E022/S

1. MARK THE PLACEMENT OF THE HANDRAIL SUPPORT USING THE HANDRAIL SUPPORT (E022/S) AS A TEMPLATE

2. IF BLOCKING IS NOT PROVIDED,
DRYWALL ANCHORAGES CAN BE USED
AS SHOWN FOR ADDED STABILITY.

3. FASTEN HANDRAIL SUPPORT (E022/S) TO WALL UTILIZING LAG SCREWS INCLUDED, TO BE INSERTED INTO DRYWALL ANCHORAGES, OR DRILLED INTO HOLES MARKED WITH BLOCKING.

4. PRIOR TO FASTENING THE HANDRAIL SUPPORT SADDLE TO THE STEM, POSITION THE FLANGE CANOPY TO COVER THE WALL FLANGE

5. UPON PLACING THE FLANGE CANOPY TO COVER FLANGE, FASTEN SADDLE TO STEM TO FINALIZED HANDRAIL SUPPORT.

6. FASTEN HANDRAIL (E001) TO HANDRAIL SUPPORTS (E022/S) USING THE M5 SCREWS (E0382) FOR WOOD.

\*\* IF BRACING OF ANY SORT IS NOT AVAILABLE,
UTILIZE DRYWALL ANCHORAGES FOR ADDED STABILITY