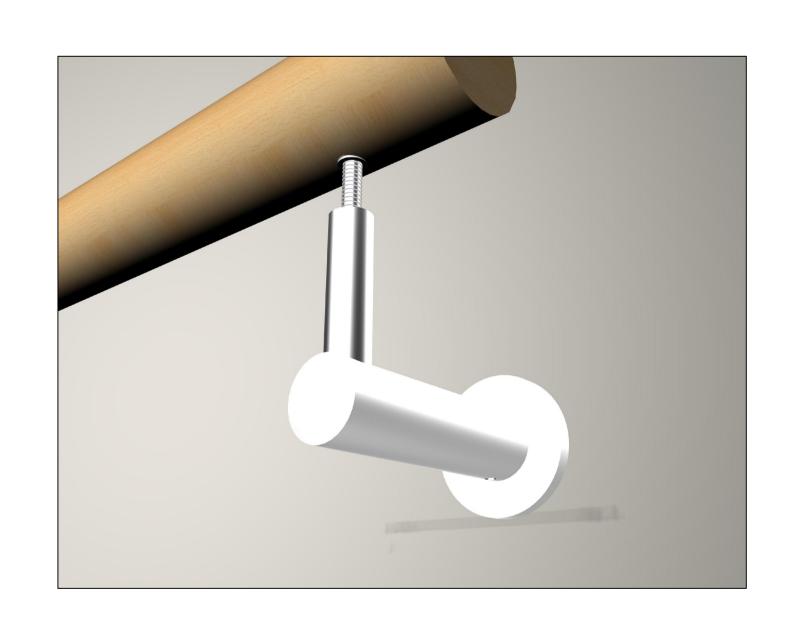

# HOW TO ATTACH HANDRAIL SUPPORT E4586

1. ATTACH THE SUPPORT STRUCTURE FOR THE HANDRAIL BY UTILIZING STEPS SHOWN ON PAGE 10.

2. ONCE YOU HAVE ESTABLISHED PLACEMENT OF HANDRAIL, AND HANDRAIL SUPPORT, REMOVE HANDRAIL AND ATTACHED SUPPORT, SEPARATING THE BACK BASE.

3. MARK THE LOCATION, TO SOLIDIFY POSITION.

4. USING A 17/64" DRILL BIT DRILL THE HOLE PREVIOUSLY MARKED. THEN, ANCHOR BASE TO WALL; IF BLOCKING IS NOT PROVIDED, DRYWALL ANCHORAGES CAN BE USED

5. ONCE BASE IS ANCHORED TO WALL,
REATTACHED HANDRAIL SUPPORT AND
FASTEN UTILIZING THE SET SCREW ON THE
UNDER SIDE OF THE SUPPORT.

6. THIS WILL COMPLETE YOUR HANDRAIL SUPPORT ATTACHMENT TO THE WALL FOR THE E4586

\*\* IF BRACING OF ANY SORT IS

NOT AVAILABLE, UTILIZE E4586

DRYWALL ANCHORAGES FOR (INCLUDED)

ADDED STABILITY

EINSM6X12

**ESM614** 