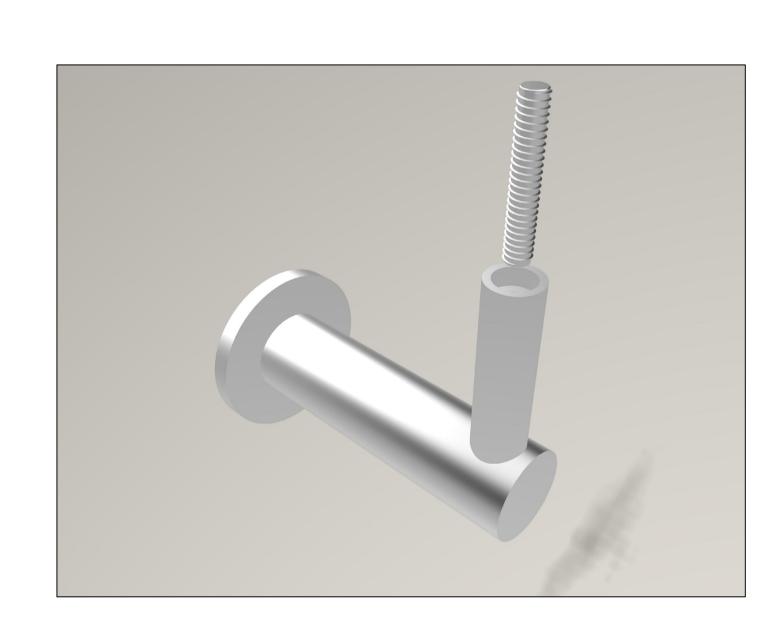

# HOW TO ATTACH HANDRAIL SUPPORT BASE TO ADAPTER

10

- 1.) CUT HANDRAIL TO LENGTH
- 2.) IN ORDER TO ATTACH THE PREVIOUSLY MENTIONED HANDRAIL SUPPORTS, THE CUSTOMER WILL NEED TO UTILIZE THE M6 THREADED NUT (EINSM6X12) THAT WILL ALLOW THE ADAPTER (INCLUDED WITH HANDRAIL SUPPORT) TO CONNECT THE HANDRAIL SUPPORT TO THE WOOD HANDRAIL.
- 3.) DETERMINE PLACEMENT OF HANDRAIL SUPPORTS ALONG WALL RAIL AND MARK LOCATION.
- 4.) INSTALL THE M6 THREADED NUT (EINSM6X12) AT THE MARKED LOCATIONS.
- \*\*DRILL ~1" INTO THE HANDRAIL
- 5.) UTILIZING THE THREADED SCREWS PROVIDED, INSERT INTO THE HANDRAIL SUPPORTS.
- 6.) SCREW HANDRAIL SUPPORTS INTO HANDRAIL AT LOCATIONS UTILIZING M6 THREADED SCREW.

\*\* IF BRACING OF ANY SORT IS NOT AVAILABLE, UTILIZE DRYWALL ANCHORAGES FOR ADDED STABILITY

EINSM6X12

**ESM614** 

E0224 (NOT INCLUDED)

EINSM6X12

**ESM614** 

E4586 (INCLUDED)

THIS HANDRAIL SUPPORT WILL NEED TO UTILIZE THE M6 THREADED ADAPTER (EINSM6X12) AND THE THREADED SCREW (ESM614). INSTALLER WILL NEED 1 PER HANDRAIL SUPPORT.

\*\*DRILL ~1" INTO THE HANDRAIL

EINSM6X12

**ESM614** 