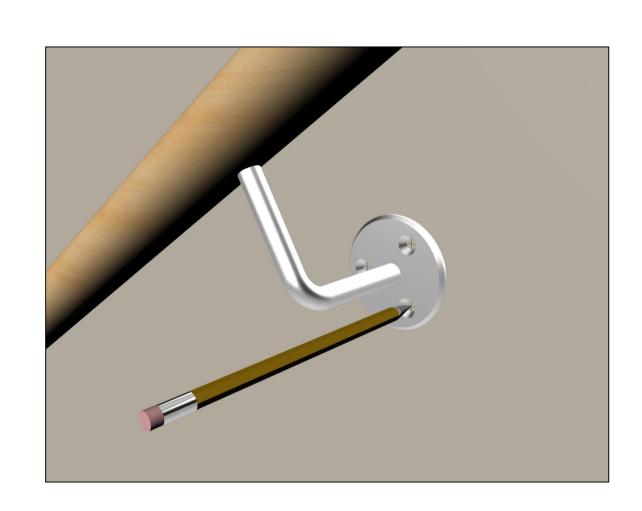

3. FASTEN HANDRAIL SUPPORT (E022/S) TO WALL UTILIZING LAG SCREWS INCLUDED, TO BE INSERTED INTO DRYWALL ANCHORAGES, OR DRILLED INTO HOLES MARKED WITH BLOCKING.

4. PRIOR TO FASTENING THE HANDRAIL SUPPORT SADDLE TO THE STEM, POSITION THE FLANGE CANOPY TO COVER THE WALL FLANGE

5. UPON PLACING THE FLANGE CANOPY TO COVER FLANGE, FASTEN SADDLE TO STEM TO FINALIZED HANDRAIL SUPPORT.

6. FASTEN HANDRAIL (E001) TO HANDRAIL SUPPORTS (E022/S) USING THE M5 SCREWS (E0382) FOR WOOD.

\*\* IF BRACING OF ANY SORT IS NOT AVAILABLE,
UTILIZE DRYWALL ANCHORAGES FOR ADDED STABILITY