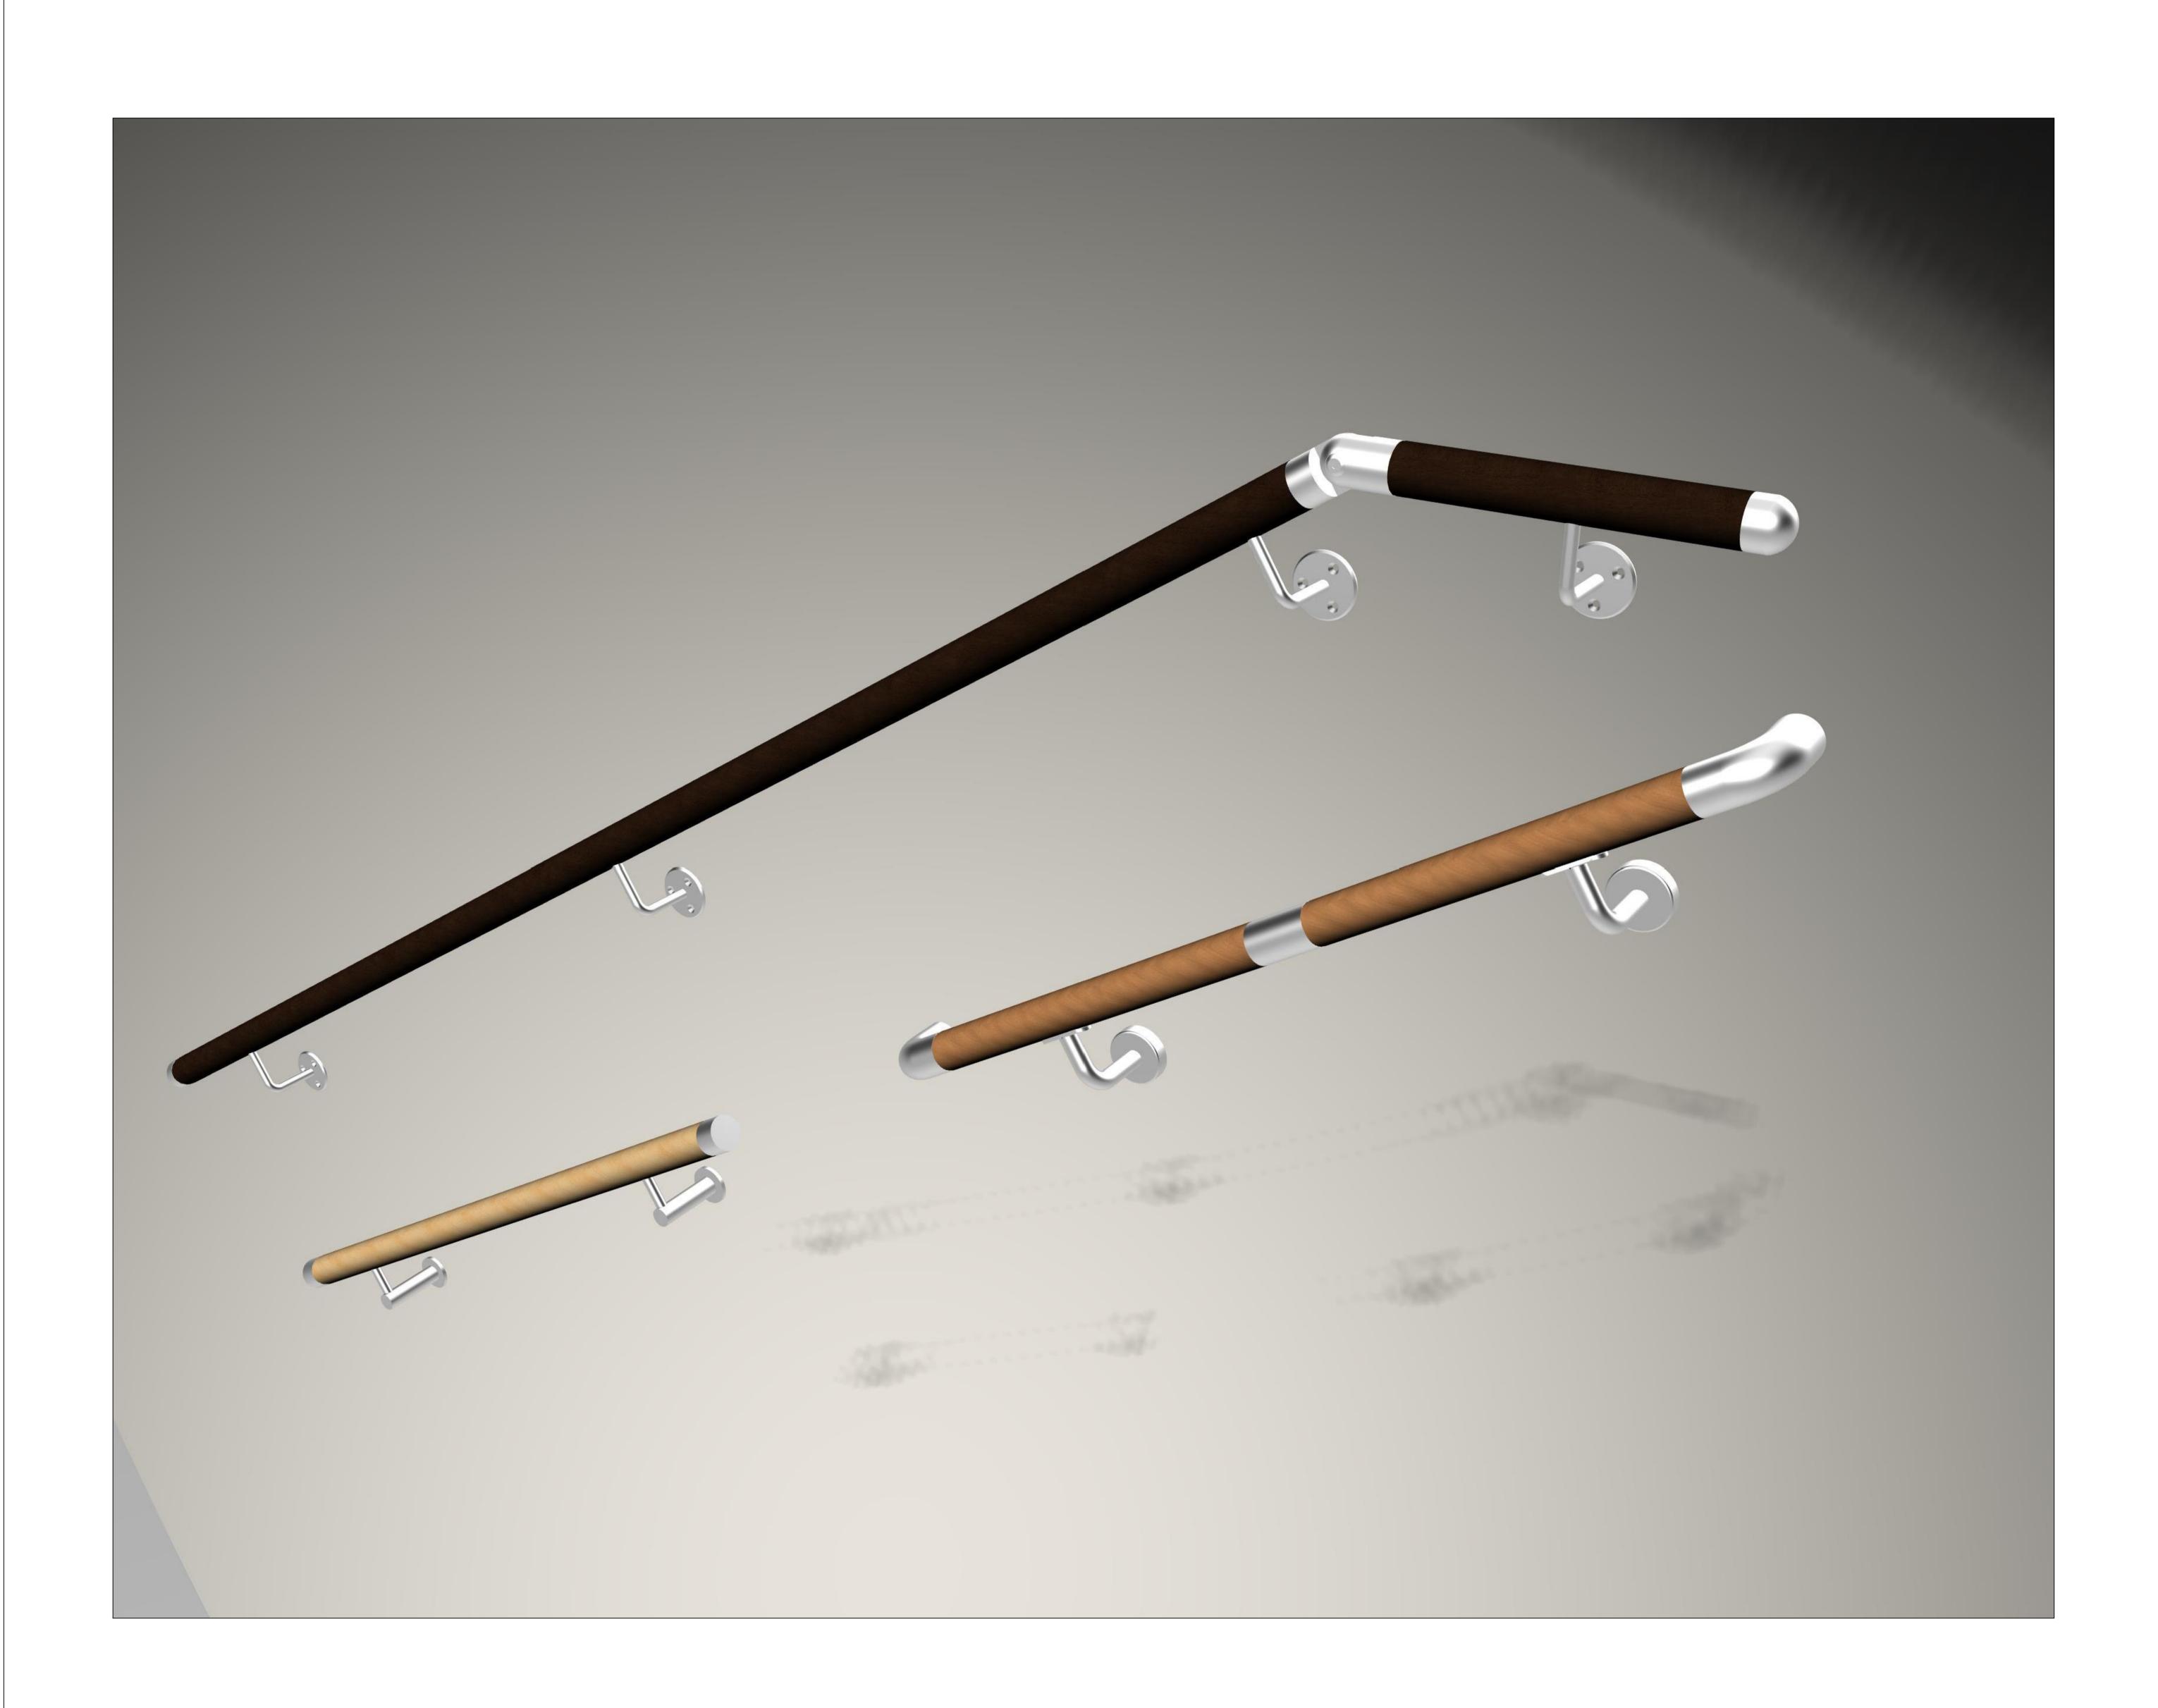

### HANDRAIL FINISH OPTIONS

| PRODUCT<br>DESCRIPTION                                                                       | PRODUCT<br>VISUAL | PRODUCT QUANTITY |
|----------------------------------------------------------------------------------------------|-------------------|------------------|
| 1. HANDRAIL WOODEN 1-3/4"O.D.<br>6-1/2" FT. LONG<br>FINISH: BEECH<br>INDITAL PART: E690      |                   | 1                |
| 2. HANDRAIL WOODEN 1-3/4" O.D.<br>6-1/2" FT. LONG<br>FINISH: BEECH<br>INDITAL PART:E690/3000 |                   | 1                |
| 3. HANDRAIL WOODEN 1-3/4" O.D. 10 FT. LONG FINISH: RAW INDITAL PART: E690/3000/G             |                   | 1                |
| 4. HANDRAIL WOODEN 1-3/4" O.D.<br>6-1/2 FT. LONG<br>FINISH: RAW<br>INDITAL PART: E690//G     |                   | 1                |
| 5. HANDRAIL WOODEN 1-3/4"O.D.<br>6-1/2" FT LONG<br>FINISH: WENGE<br>INDITAL PART: E692       |                   | 1                |
| 6. HANDRAIL WOODEN 1-3/4" O.D. 10" FT LONG FINISH:WENGE INDITAL PART: E692/3000              |                   | 1                |
|                                                                                              |                   |                  |

### HANDRAIL FINISH OPTIONS

| 4 |
|---|
| / |

| PRODUCT<br>DESCRIPTION                                                                                | PRODUCT<br>VISUAL | PRODUCT QUANTITY |
|-------------------------------------------------------------------------------------------------------|-------------------|------------------|
| 7. HANDRAIL WOODEN 1-3/4" O.D.<br>6-1/2" FT LONG<br>FINISH:RAW (ASSEMBLED)<br>INDITAL PART: E6951/1   |                   | 1                |
| 8. HANDRAIL WOODEN 1-3/4" O.D.<br>6-1/2" FT LONG<br>FINISH:BEECH (ASSEMBLED)<br>INDITAL PART: E695/1  |                   | 1                |
| 9. HANDRAIL WOODEN 1-3/4" O.D.<br>6-1/2" FT LONG<br>FINISH:WENGE (ASSEMBLED)<br>INDITAL PART: E6952/1 |                   | 1                |
| 10. HANDRAIL WOODEN 1-3/4" O.D. 10" FT LONG FINISH:RAW (ASSEMBLED) INDITAL PART: E6961/1              |                   | 1                |
| 11. HANDRAIL WOODEN 1-3/4" O.D. 10" FT LONG FINISH:BEECH (ASSEMBLED) INDITAL PART: E696/1             |                   | 1                |
| 12. HANDRAIL WOODEN 1-3/4" O.D. 10" FT LONG FINISH:WENGE (ASSEMBLED) INDITAL PART: E6962/1            |                   | 1                |
| 7                                                                                                     |                   |                  |