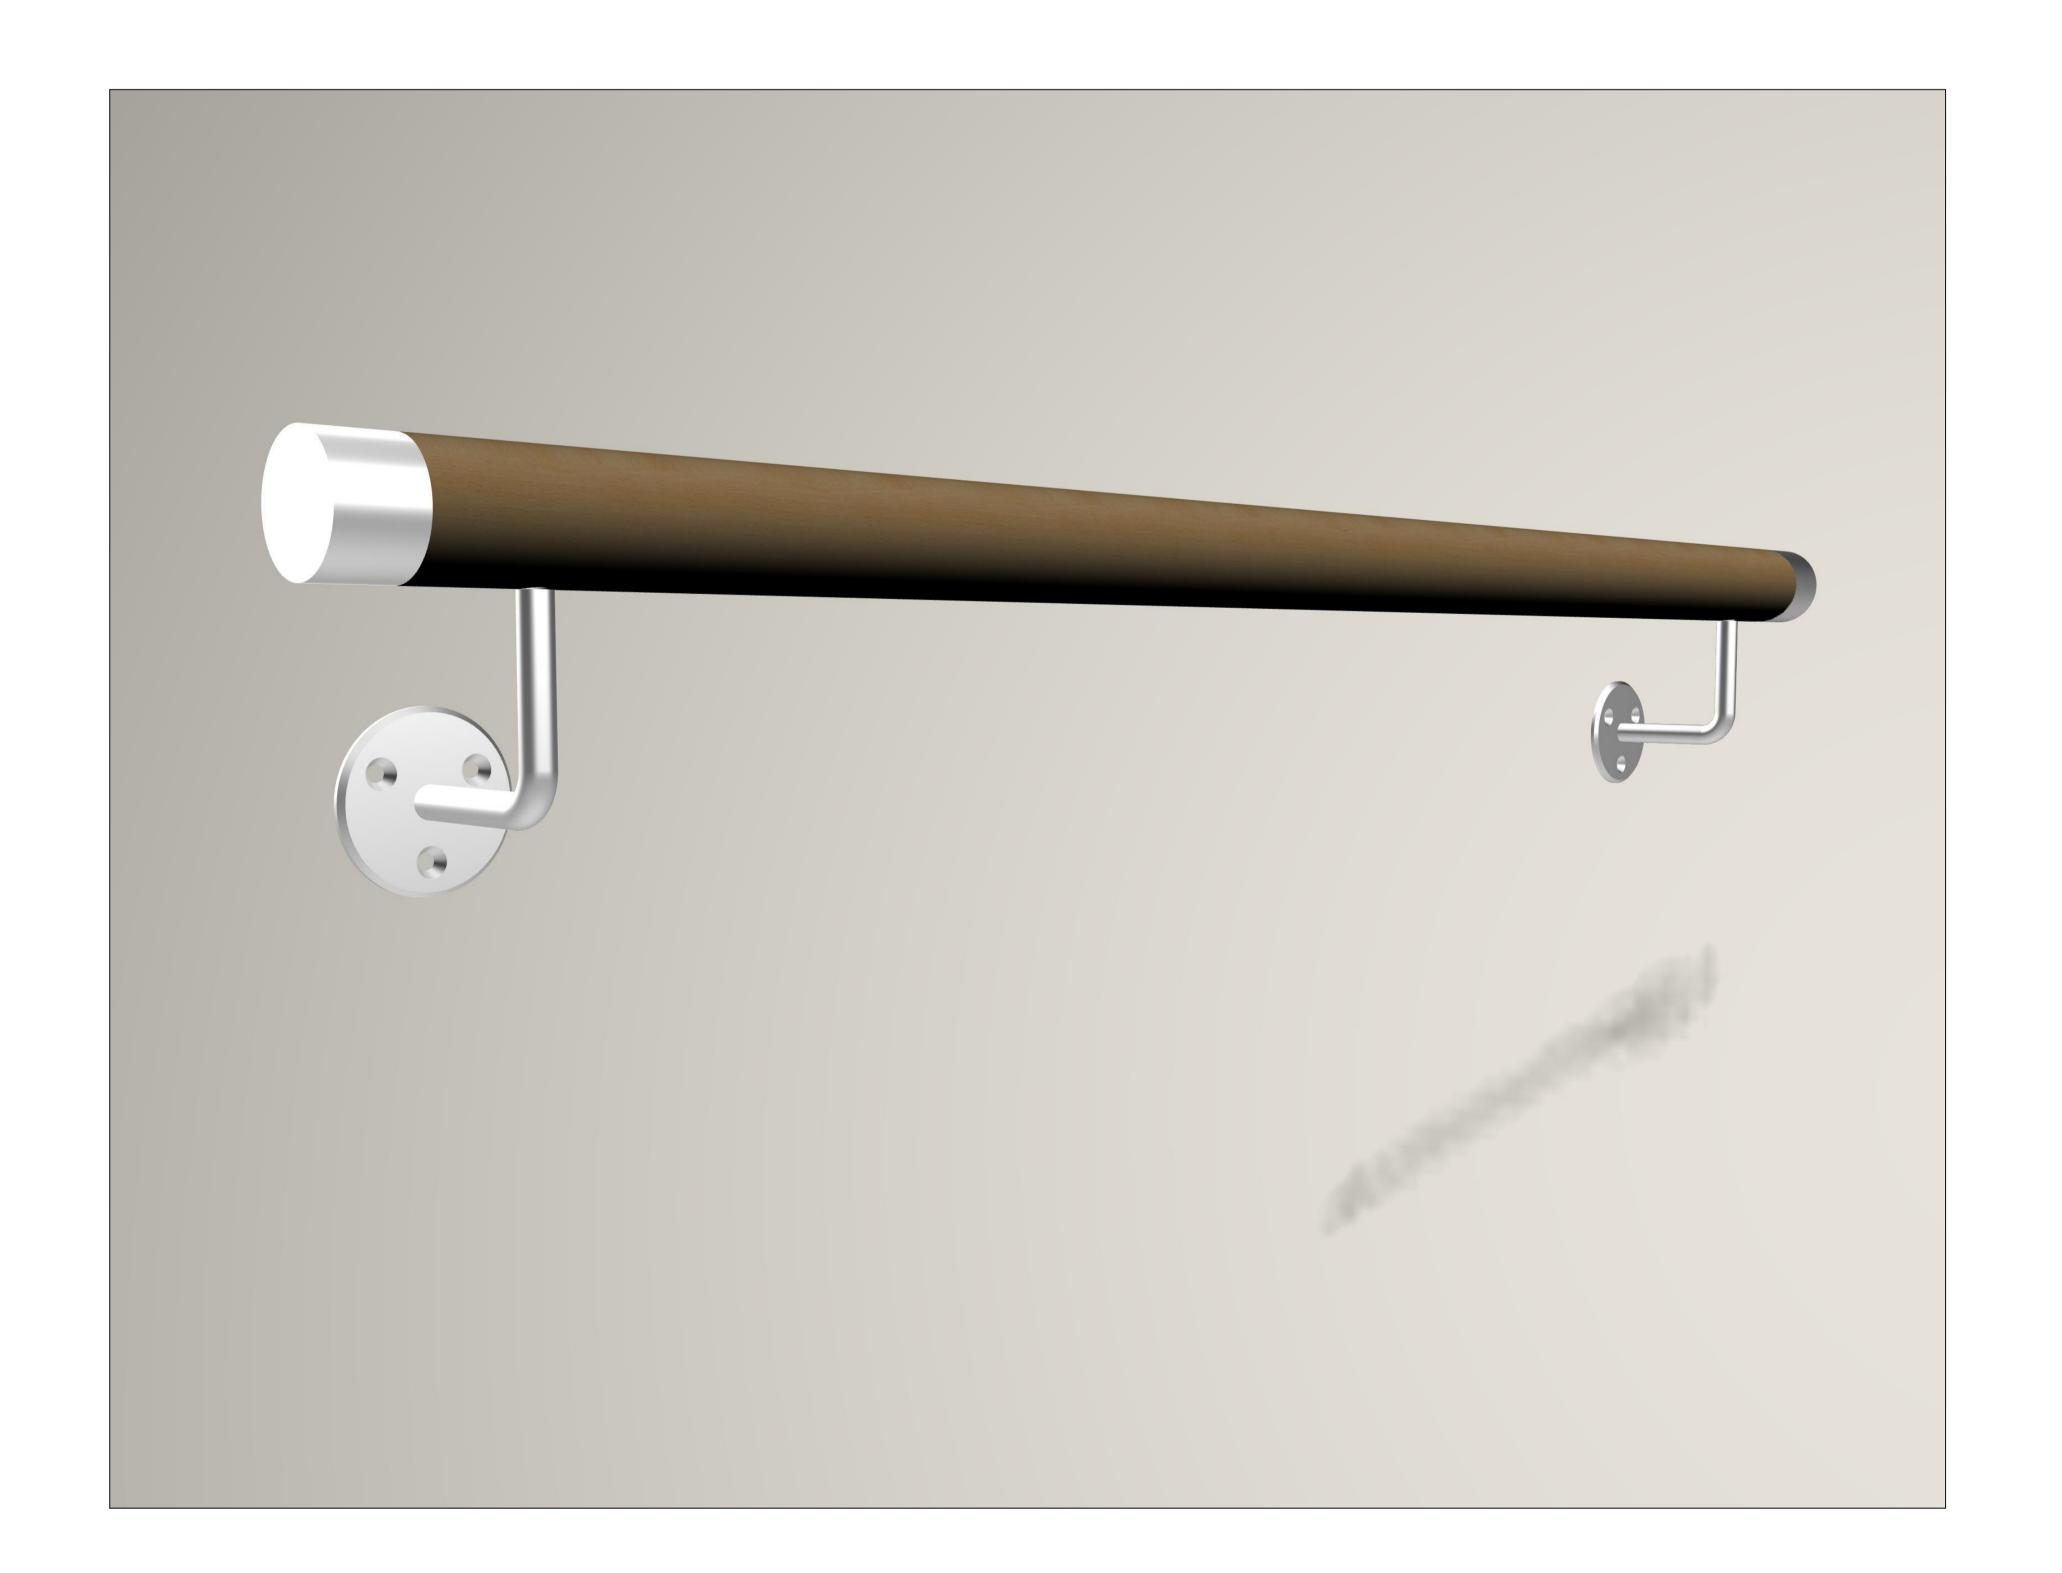

S E0224 & E4586

1.) USING YOUR CUT TO LENGTH HANDRAIL, PLACE THE HEXAGONAL GUIDE OVER THE DESIRED HANDRAIL SUPPORT LOCATION.



2.) WHEN UTILIZING THE HEXAGONAL GUIDE, PLACE SET SCREW ON WALL FACING SIDE.



3.) ONCE SET IN DESIRED LOCATION USING AN ALLEN WRENCH TIGHTEN THE SET SCREW TO SOLIDIFY PLACEMENT FOR DRILLING.



4.) ONCE SET IN DESIRED LOCATION, USING A 15/64" DRILL BIT DRILL HOLE IN MARKED LOCATION, FOR INSERTION OF M6 THREADED ADAPTER (EINSM6X12).



\*\*DRILL ~1" INTO THE HANDRAIL



5.) AFTER HOLE IS DRILLED RELEASE HEXAGONAL GUIDE AND INSERT THE THREADED ADAPTER (EINSM6X12) FOR THE HANDRAIL SUPPORT. ONCE THIS ADAPTER IS INSERTED, REFERENCE PAGES 10-12 DEPENDING ON HANDRAIL SUPPORT CHOSEN.



**INDITAL PART: E0224** 

### SAMPLE APPLICATION #1

**INDITAL PART: E0224** 











### SAMPLE APPLICATION #2

16









-WALL MOUNTED HANDRAIL SUPPORT

INDITAL PART: E022/S



M5 WOOD SCREW

INDITAL PART: E0382