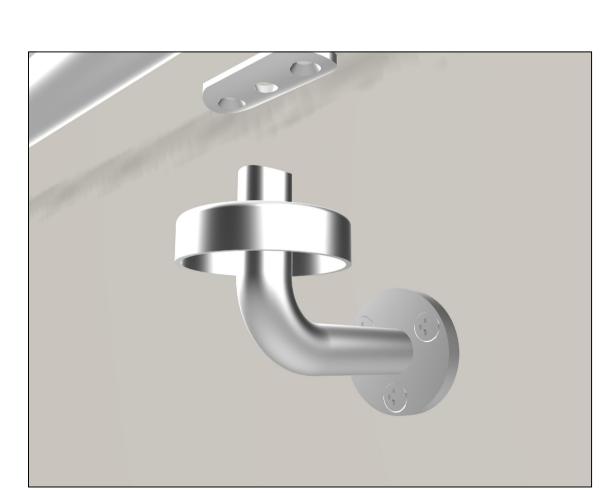

# HOW TO ATTACH HANDRAIL SUPPORT E022/S

1. MARK THE PLACEMENT OF THE HANDRAIL SUPPORT USING THE HANDRAIL SUPPORT (E022/S) AS A TEMPLATE

2. IF BLOCKING IS NOT PROVIDED,
DRYWALL ANCHORAGES CAN BE USED
AS SHOWN FOR ADDED STABILITY.

3. FASTEN HANDRAIL SUPPORT (E022/S) TO WALL UTILIZING LAG SCREWS INCLUDED, TO BE INSERTED INTO DRYWALL ANCHORAGES, OR DRILLED INTO HOLES MARKED WITH BLOCKING.

4. PRIOR TO FASTENING THE HANDRAIL SUPPORT SADDLE TO THE STEM, POSITION THE FLANGE CANOPY TO COVER THE WALL FLANGE

5. UPON PLACING THE FLANGE CANOPY TO COVER FLANGE, FASTEN SADDLE TO STEM TO FINALIZED HANDRAIL SUPPORT.

6. FASTEN HANDRAIL (E001) TO HANDRAIL SUPPORTS (E022/S) USING THE M5 SCREWS (E0382) FOR WOOD.

\*\* IF BRACING OF ANY SORT IS NOT AVAILABLE,
UTILIZE DRYWALL ANCHORAGES FOR ADDED STABILITY