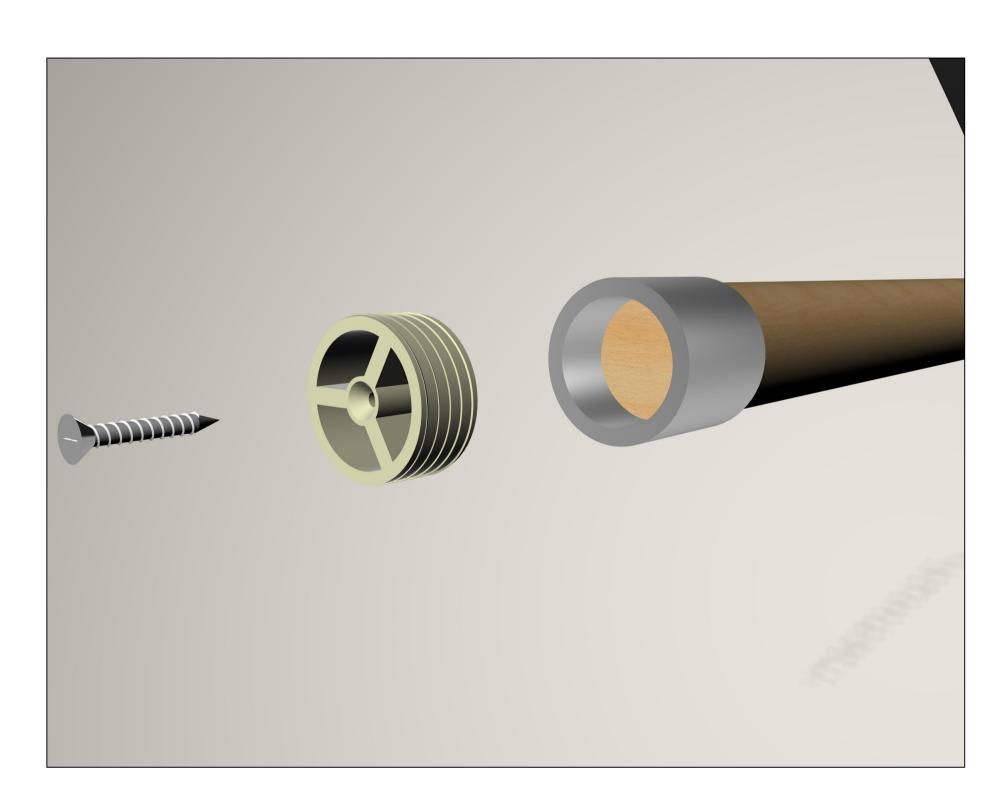

# HOW TO ATTACH HANDRAIL SUPPORT BASE TO ADAPTER

10

- 1.) CUT HANDRAIL TO LENGTH
- 2.) IN ORDER TO ATTACH THE PREVIOUSLY MENTIONED HANDRAIL SUPPORTS, THE CUSTOMER WILL NEED TO UTILIZE THE M6 THREADED NUT (EINSM6X12) THAT WILL ALLOW THE ADAPTER (INCLUDED WITH HANDRAIL SUPPORT) TO CONNECT THE HANDRAIL SUPPORT TO THE WOOD HANDRAIL.
- 3.) DETERMINE PLACEMENT OF HANDRAIL SUPPORTS ALONG WALL RAIL AND MARK LOCATION.
- 4.) INSTALL THE M6 THREADED NUT (EINSM6X12) AT THE MARKED LOCATIONS.
- \*\*DRILL ~1" INTO THE HANDRAIL
- 5.) UTILIZING THE THREADED SCREWS PROVIDED, INSERT INTO THE HANDRAIL SUPPORTS.
- 6.) SCREW HANDRAIL SUPPORTS INTO HANDRAIL AT LOCATIONS UTILIZING M6 THREADED SCREW.

\*\* IF BRACING OF ANY SORT IS NOT AVAILABLE, UTILIZE DRYWALL ANCHORAGES FOR ADDED STABILITY

EINSM6X12

**ESM614** 

E0224 (NOT INCLUDED)

EINSM6X12

**ESM614** 

E4586 (INCLUDED)