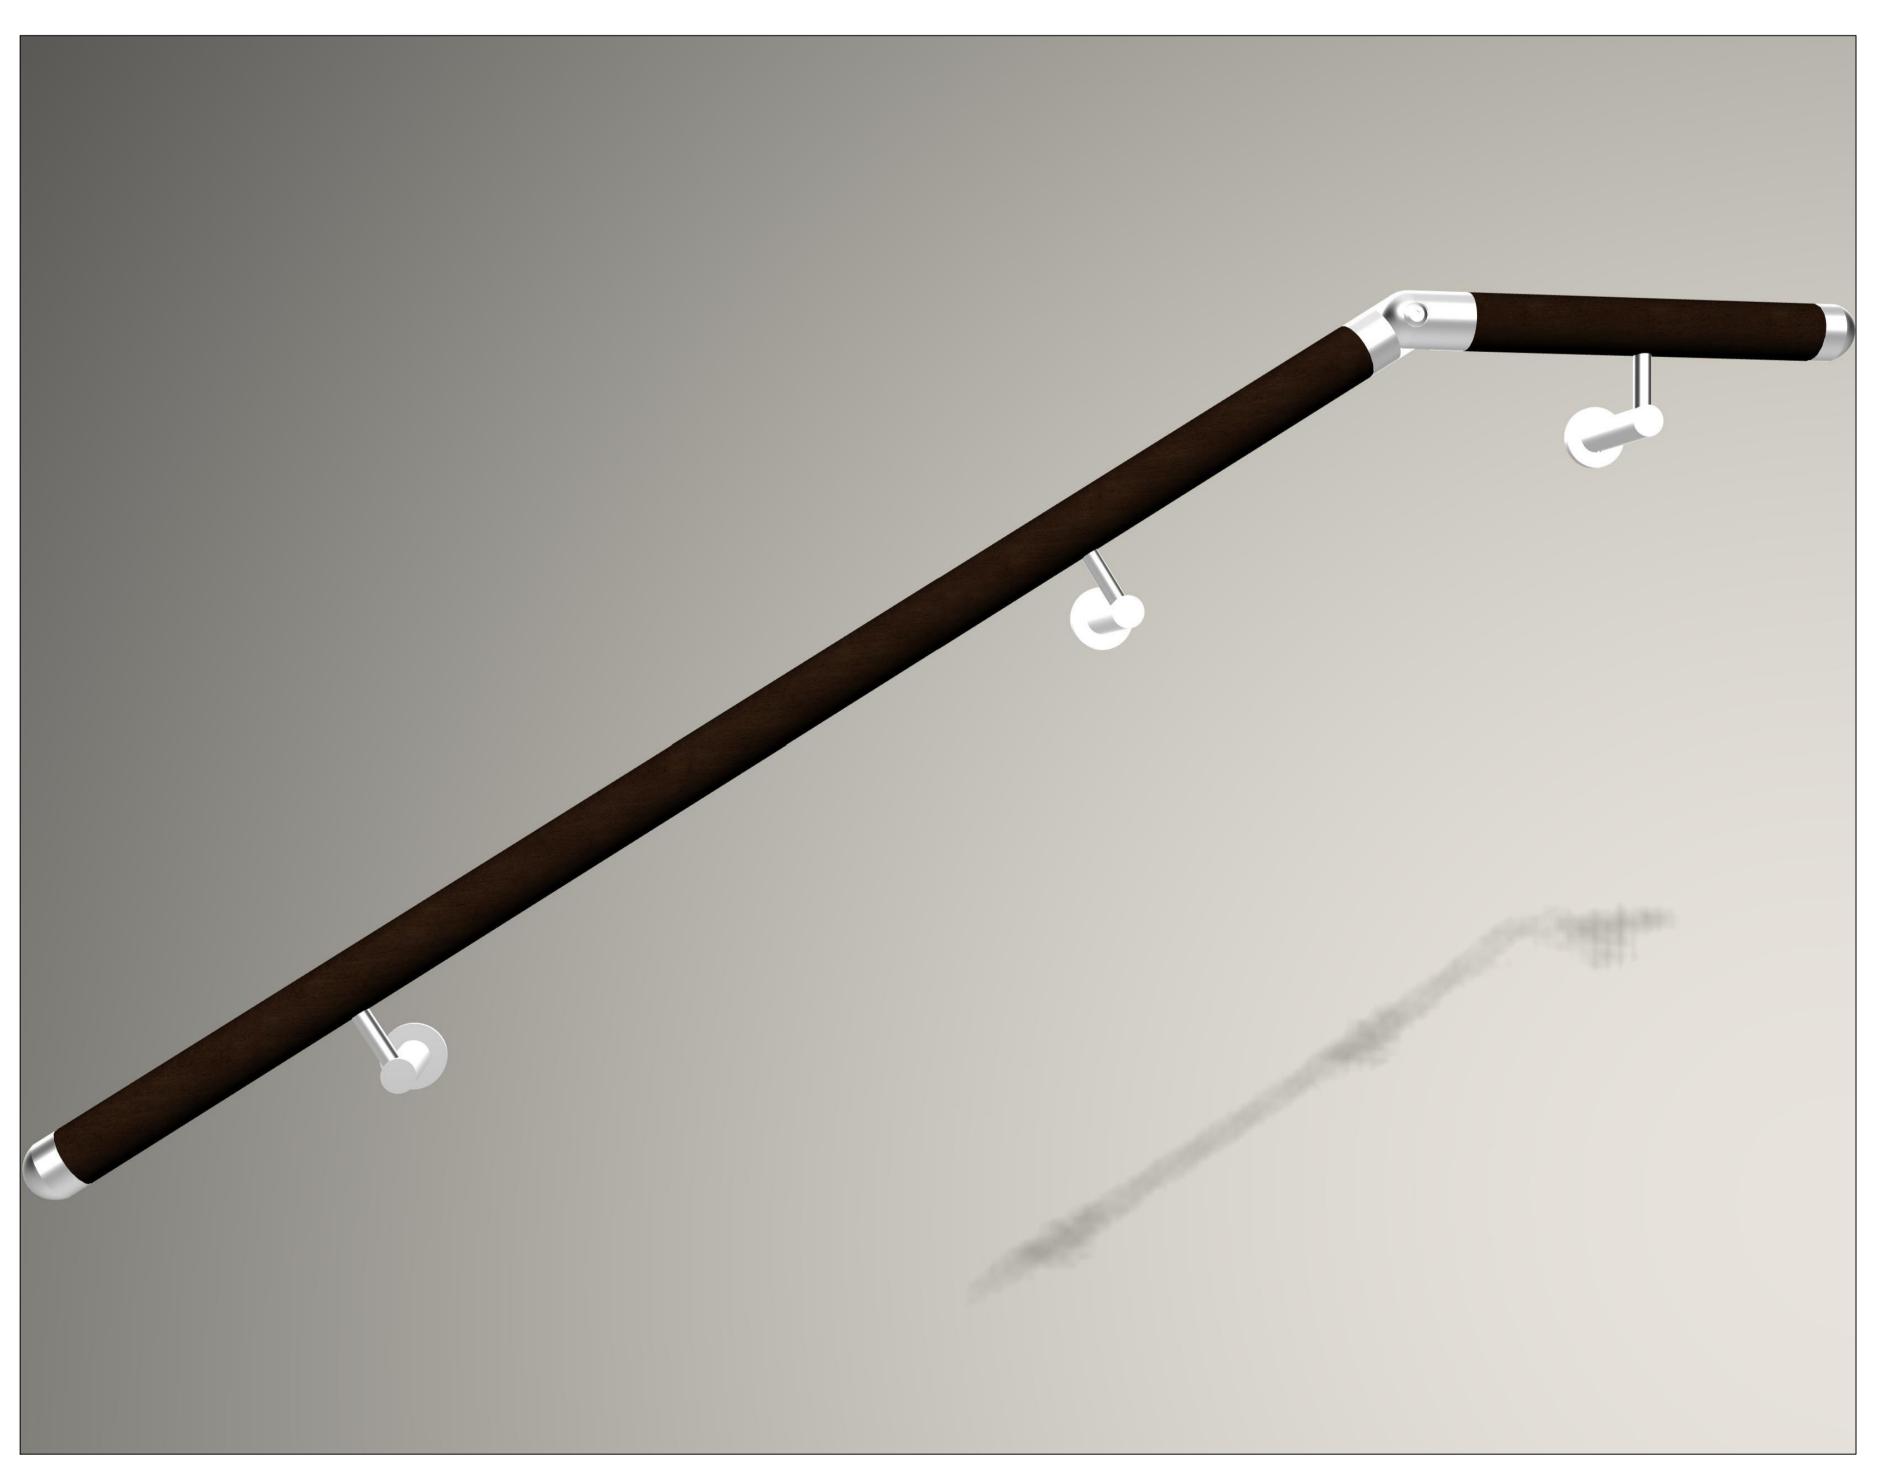

### SAMPLE APPLICATION #2

16

-WALL MOUNTED HANDRAIL SUPPORT

INDITAL PART: E022/S

M5 WOOD SCREW

INDITAL PART: E0382