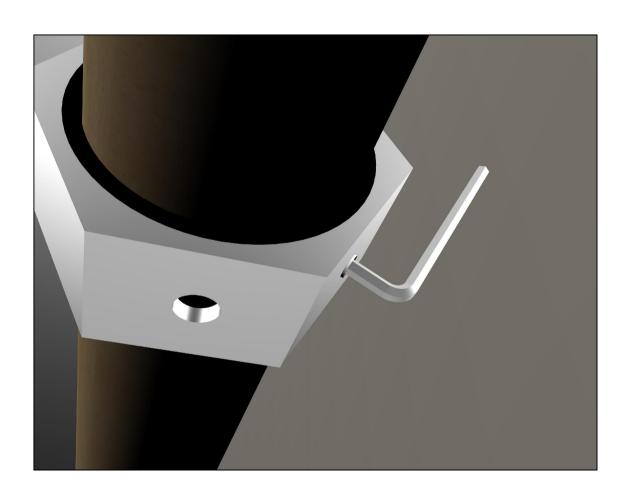

3.) ONCE SET IN DESIRED LOCATION USING AN ALLEN WRENCH TIGHTEN THE SET SCREW TO SOLIDIFY PLACEMENT FOR DRILLING.

4.) ONCE SET IN DESIRED LOCATION, USING A 15/64" DRILL BIT DRILL HOLE IN MARKED LOCATION, FOR INSERTION OF M6 THREADED ADAPTER (EINSM6X12).