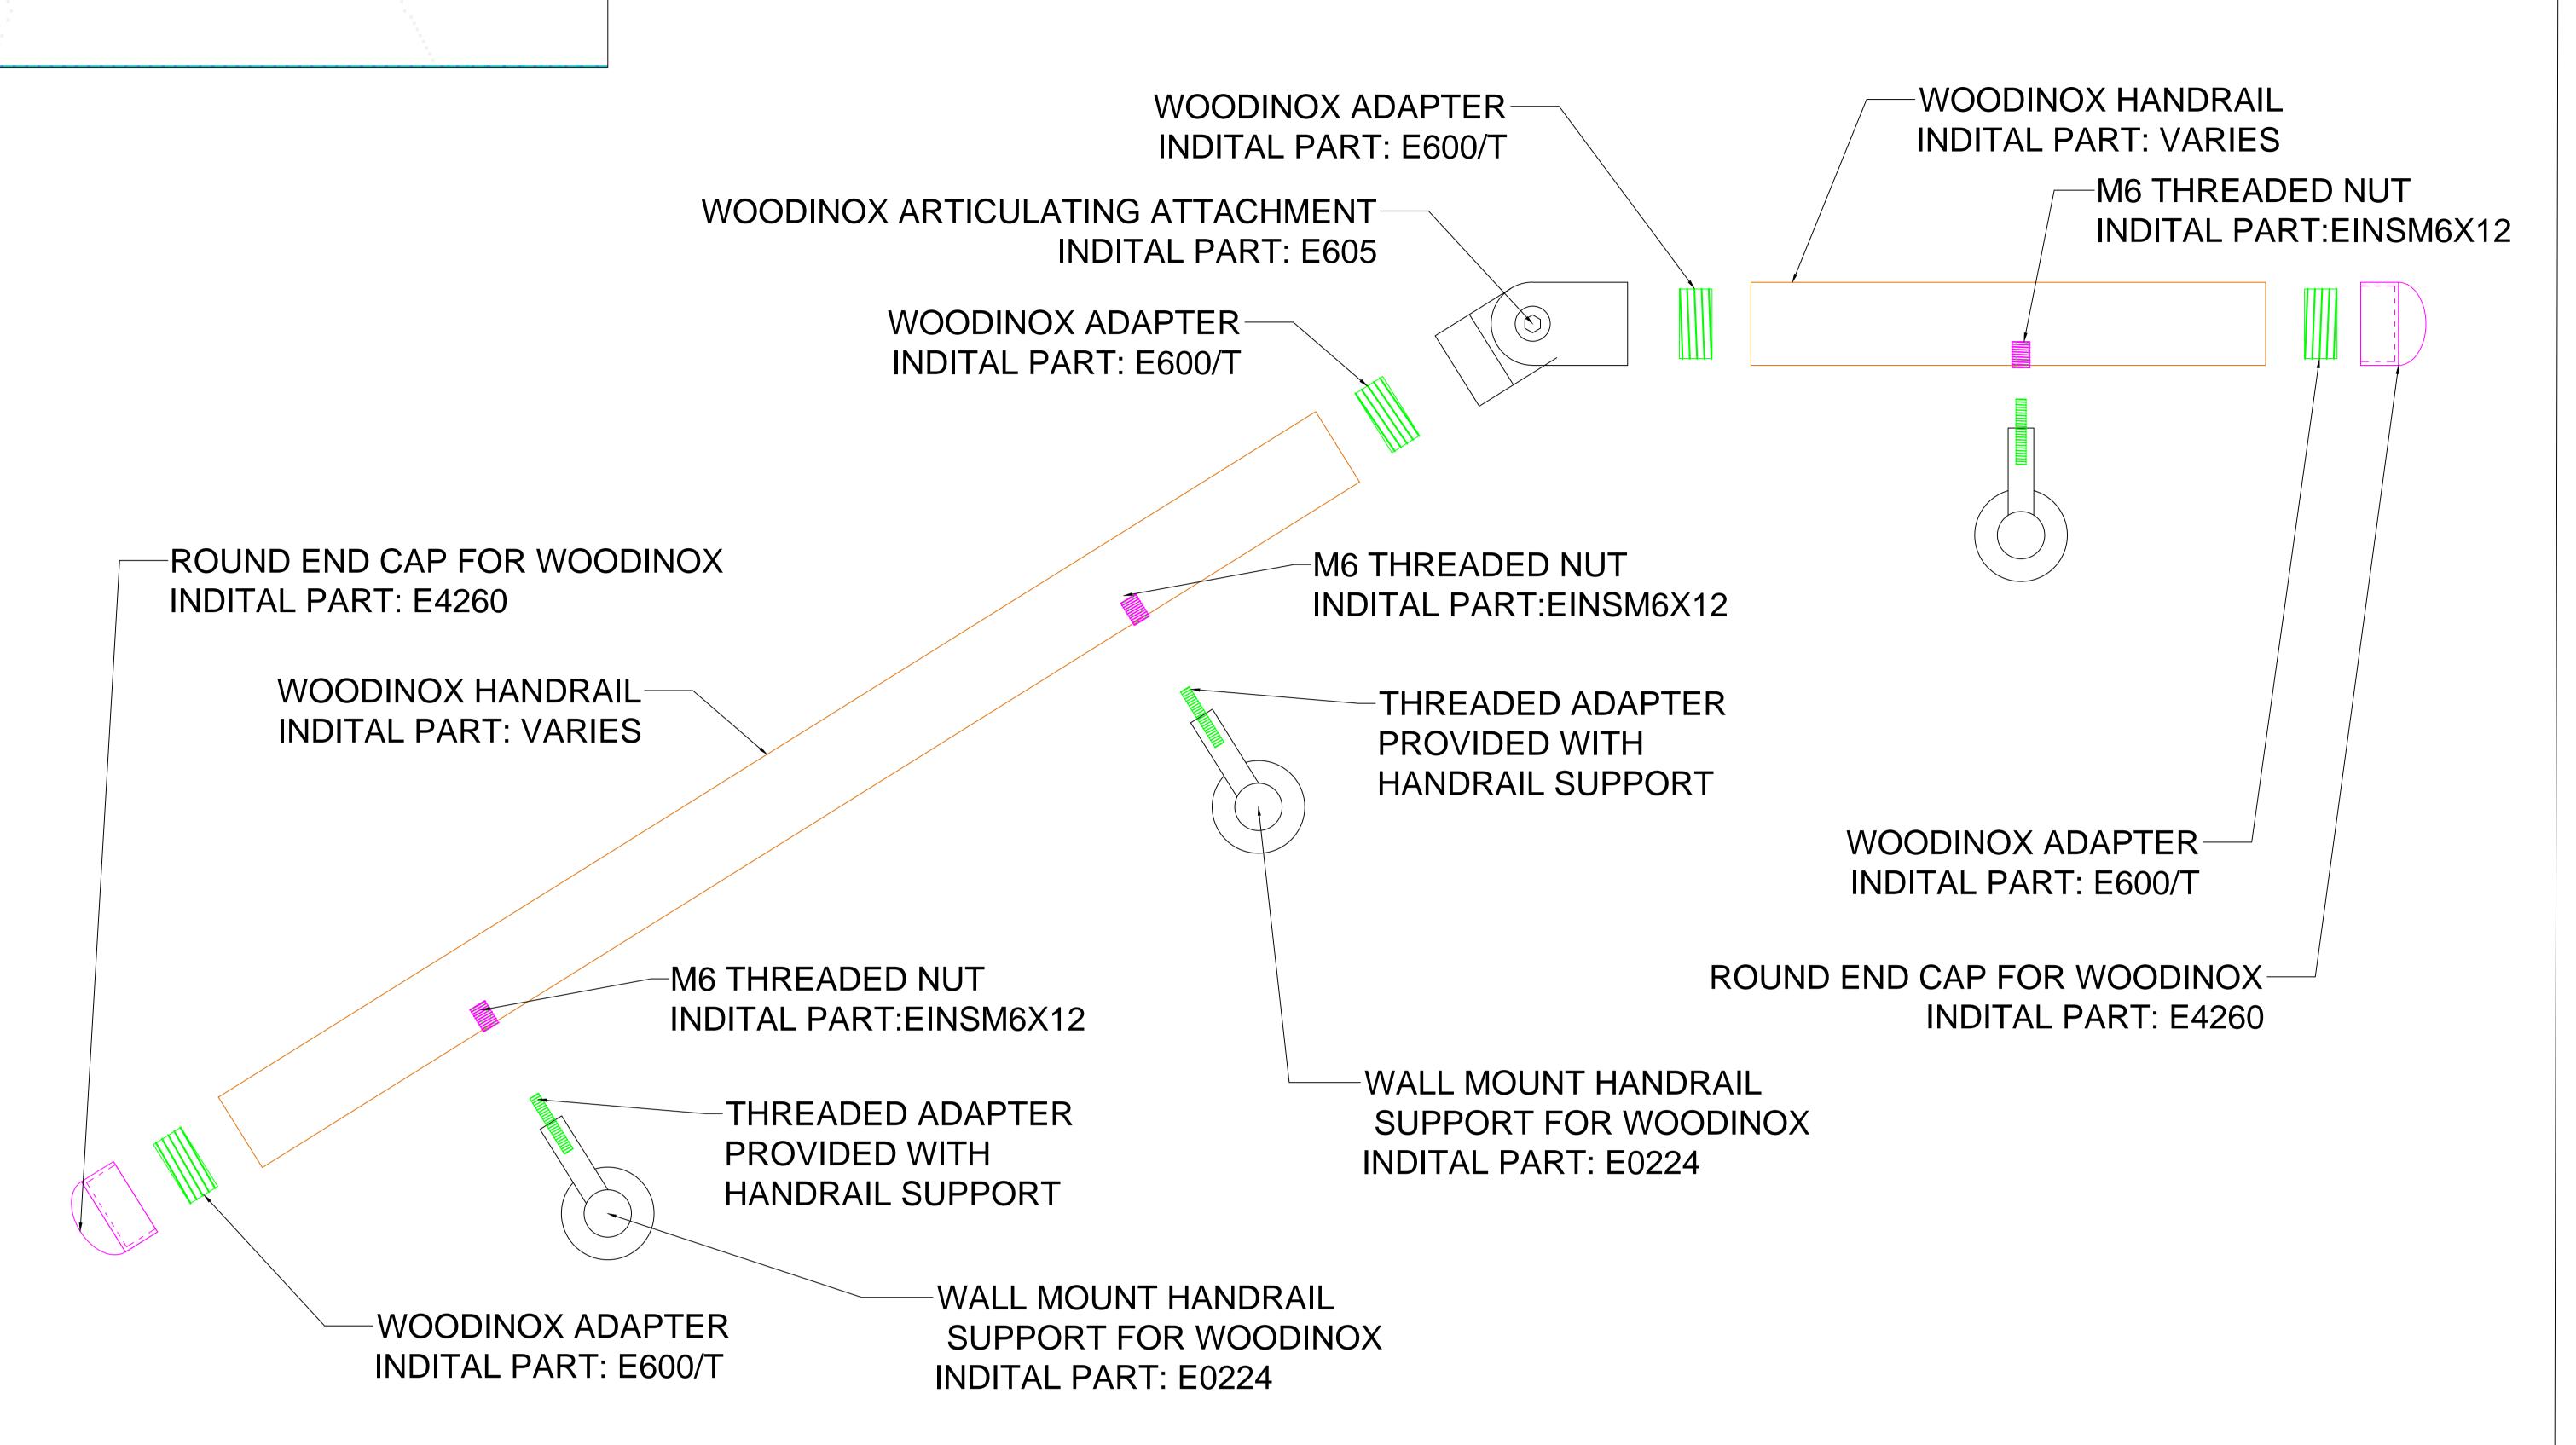

### SAMPLE APPLICATION #2

16

-WALL MOUNTED HANDRAIL SUPPORT

INDITAL PART: E022/S

M5 WOOD SCREW

INDITAL PART: E0382