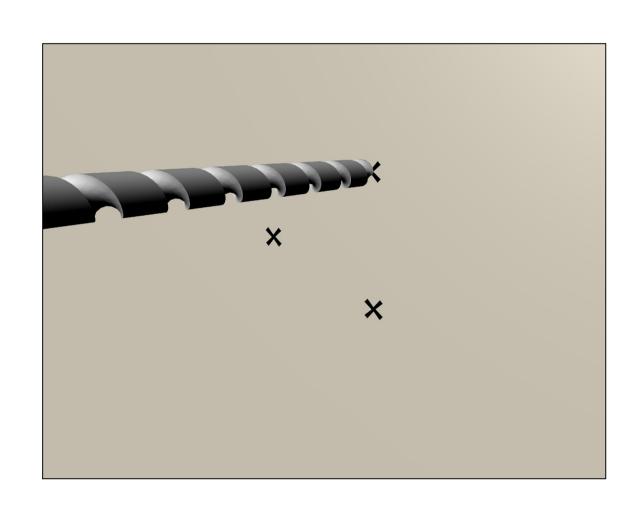

# HOW TO ATTACH HANDRAIL SUPPORT BASE TO ADAPTER

10

- 1.) CUT HANDRAIL TO LENGTH
- 2.) IN ORDER TO ATTACH THE PREVIOUSLY MENTIONED HANDRAIL SUPPORTS, THE CUSTOMER WILL NEED TO UTILIZE THE M6 THREADED NUT (EINSM6X12) THAT WILL ALLOW THE ADAPTER (INCLUDED WITH HANDRAIL SUPPORT) TO CONNECT THE HANDRAIL SUPPORT TO THE WOOD HANDRAIL.
- 3.) DETERMINE PLACEMENT OF HANDRAIL SUPPORTS ALONG WALL RAIL AND MARK LOCATION.
- 4.) INSTALL THE M6 THREADED NUT (EINSM6X12) AT THE MARKED LOCATIONS.
- \*\*DRILL ~1" INTO THE HANDRAIL
- 5.) UTILIZING THE THREADED SCREWS PROVIDED, INSERT INTO THE HANDRAIL SUPPORTS.
- 6.) SCREW HANDRAIL SUPPORTS INTO HANDRAIL AT LOCATIONS UTILIZING M6 THREADED SCREW.

\*\* IF BRACING OF ANY SORT IS NOT AVAILABLE, UTILIZE DRYWALL ANCHORAGES FOR ADDED STABILITY

EINSM6X12

**ESM614** 

E0224 (NOT INCLUDED)

EINSM6X12

**ESM614** 

E4586 (INCLUDED)