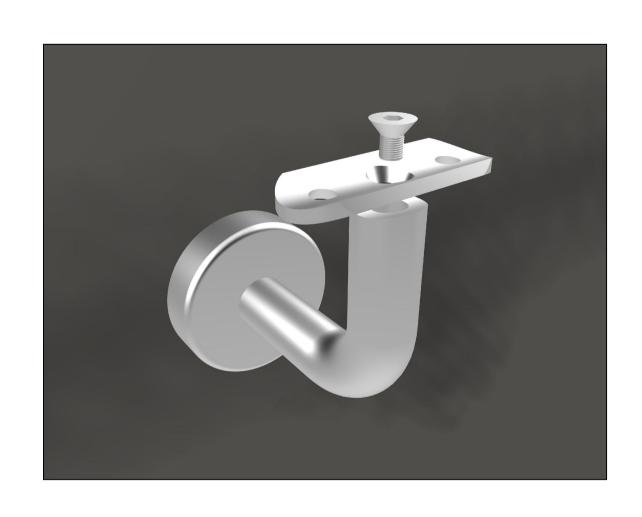

# HOW TO ATTACH HANDRAIL SUPPORT E022/S

1. MARK THE PLACEMENT OF THE HANDRAIL SUPPORT USING THE HANDRAIL SUPPORT (E022/S) AS A TEMPLATE

2. IF BLOCKING IS NOT PROVIDED,
DRYWALL ANCHORAGES CAN BE USED
AS SHOWN FOR ADDED STABILITY.

3. FASTEN HANDRAIL SUPPORT (E022/S) TO WALL UTILIZING LAG SCREWS INCLUDED, TO BE INSERTED INTO DRYWALL ANCHORAGES, OR DRILLED INTO HOLES MARKED WITH BLOCKING.

4. PRIOR TO FASTENING THE HANDRAIL SUPPORT SADDLE TO THE STEM, POSITION THE FLANGE CANOPY TO COVER THE WALL FLANGE

5. UPON PLACING THE FLANGE CANOPY TO COVER FLANGE, FASTEN SADDLE TO STEM TO FINALIZED HANDRAIL SUPPORT.

6. FASTEN HANDRAIL (E001) TO HANDRAIL SUPPORTS (E022/S) USING THE M5 SCREWS (E0382) FOR WOOD.

\*\* IF BRACING OF ANY SORT IS NOT AVAILABLE,
UTILIZE DRYWALL ANCHORAGES FOR ADDED STABILITY