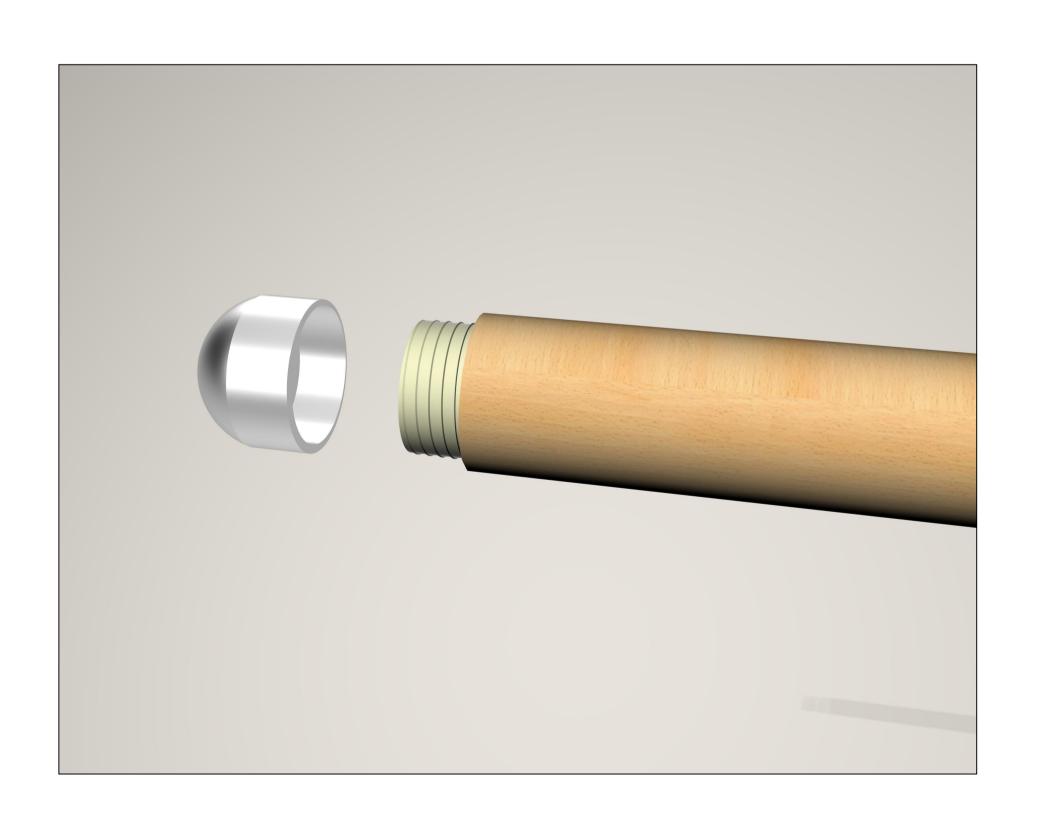

#### HOW TO ATTACH CONNECTORS

- 1.) CUT HANDRAIL TO LENGTH
- 2.) IN ORDER TO ATTACH
  CONNECTORS TO HANDRAIL, A MALE
  CONNECTOR MUST BE MOUNTED TO
  END OF HANDRAIL FOR ALL FEMALE
  PARTS.
- 3.) ATTACH GUIDE (E600/D) TO END OF HANDRAIL, AND PLACE MALE ADAPTER (E600/T) WITHIN EXPOSED END OF THE GUIDE.
- 4.) USING THE WOOD SCREW INCLUDED, ATTACH MALE ADAPTER (E600/T) TO END OF HANDRAIL ALLOWING FOR CONNECTORS TO BE ATTACHED.
- 5.) PLACE NEEDED CONNECTOR IN ACCORDANCE TO YOUR APPLICATION, AND REPEAT STEPS THROUGHOUT.
- \*\*UTILIZE APOXY WHEN ATTACHING CONNECTORS TO MALE ADAPTER FOR A MORE SECURE BOND.