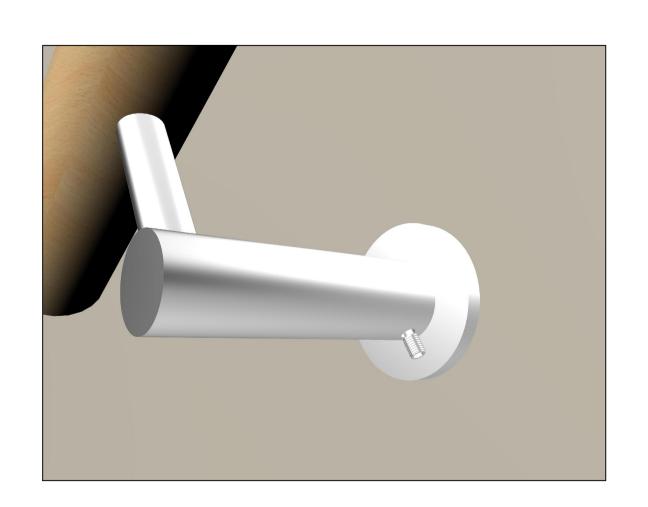

# HOW TO ATTACH HANDRAIL SUPPORT E022/S

1. MARK THE PLACEMENT OF THE HANDRAIL SUPPORT USING THE HANDRAIL SUPPORT (E022/S) AS A TEMPLATE

2. IF BLOCKING IS NOT PROVIDED,
DRYWALL ANCHORAGES CAN BE USED
AS SHOWN FOR ADDED STABILITY.

3. FASTEN HANDRAIL SUPPORT (E022/S) TO WALL UTILIZING LAG SCREWS INCLUDED, TO BE INSERTED INTO DRYWALL ANCHORAGES, OR DRILLED INTO HOLES MARKED WITH BLOCKING.

4. PRIOR TO FASTENING THE HANDRAIL SUPPORT SADDLE TO THE STEM, POSITION THE FLANGE CANOPY TO COVER THE WALL FLANGE

5. UPON PLACING THE FLANGE CANOPY TO COVER FLANGE, FASTEN SADDLE TO STEM TO FINALIZED HANDRAIL SUPPORT.

6. FASTEN HANDRAIL (E001) TO HANDRAIL SUPPORTS (E022/S) USING THE M5 SCREWS (E0382) FOR WOOD.

\*\* IF BRACING OF ANY SORT IS NOT AVAILABLE,
UTILIZE DRYWALL ANCHORAGES FOR ADDED STABILITY