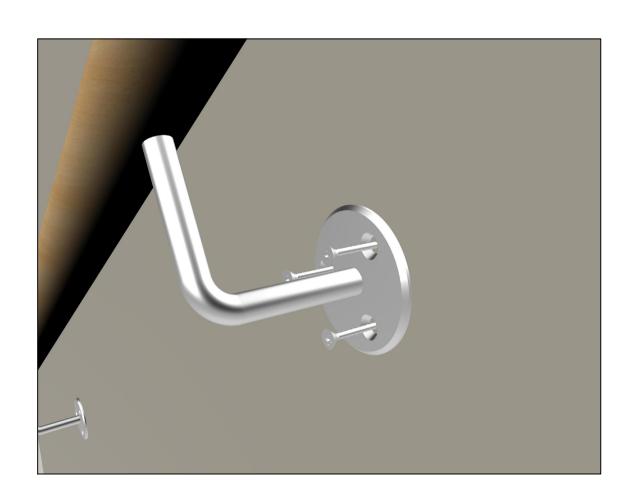

# HOW TO ATTACH HANDRAIL SUPPORT E0224

1. ATTACH THE SUPPORT STRUCTURE FOR THE HANDRAIL BY UTILIZING STEPS SHOWN ON PAGE 10.

2. ONCE YOU HAVE ESTABLISHED PLACEMENT OF HANDRAIL, AND HANDRAIL SUPPORT, MARK THE LOCATION FOR DRILLING

3. USING A 1/4" DRILL BIT, DRILL THE HOLE PREVIOUSLY MARKED.

4. MOUNT THE HANDRAIL SUPPORT TO THE WALL UTILIZING THE PREDRILLED HOLES.

\*\* IF BRACING OF ANY SORT IS NOT AVAILABLE, UTILIZE DRYWALL ANCHORAGES FOR ADDED STABILITY

THIS HANDRAIL SUPPORT WILL NEED TO UTILIZE THE M6 THREADED ADAPTER (EINSM6X12) AND THE THREADED SCREW (ESM614). INSTALLER WILL NEED 1 PER HANDRAIL SUPPORT.

\*\*DRILL ~1" INTO THE HANDRAIL

EINSM6X12

**ESM614** 

E0224
(NOT INCLUDED)