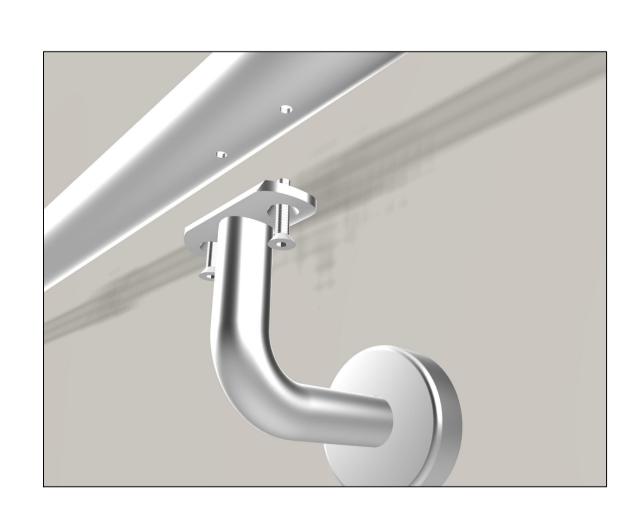

# HOW TO ATTACH HANDRAIL SUPPORT BASE TO ADAPTER

10

- 1.) CUT HANDRAIL TO LENGTH
- 2.) IN ORDER TO ATTACH THE PREVIOUSLY MENTIONED HANDRAIL SUPPORTS, THE CUSTOMER WILL NEED TO UTILIZE THE M6 THREADED NUT (EINSM6X12) THAT WILL ALLOW THE ADAPTER (INCLUDED WITH HANDRAIL SUPPORT) TO CONNECT THE HANDRAIL SUPPORT TO THE WOOD HANDRAIL.
- 3.) DETERMINE PLACEMENT OF HANDRAIL SUPPORTS ALONG WALL RAIL AND MARK LOCATION.
- 4.) INSTALL THE M6 THREADED NUT (EINSM6X12) AT THE MARKED LOCATIONS.
- \*\*DRILL ~1" INTO THE HANDRAIL
- 5.) UTILIZING THE THREADED SCREWS PROVIDED, INSERT INTO THE HANDRAIL SUPPORTS.
- 6.) SCREW HANDRAIL SUPPORTS INTO HANDRAIL AT LOCATIONS UTILIZING M6 THREADED SCREW.

\*\* IF BRACING OF ANY SORT IS NOT AVAILABLE, UTILIZE DRYWALL ANCHORAGES FOR ADDED STABILITY

EINSM6X12

**ESM614** 

E0224 (NOT INCLUDED)

EINSM6X12

**ESM614** 

E4586 (INCLUDED)