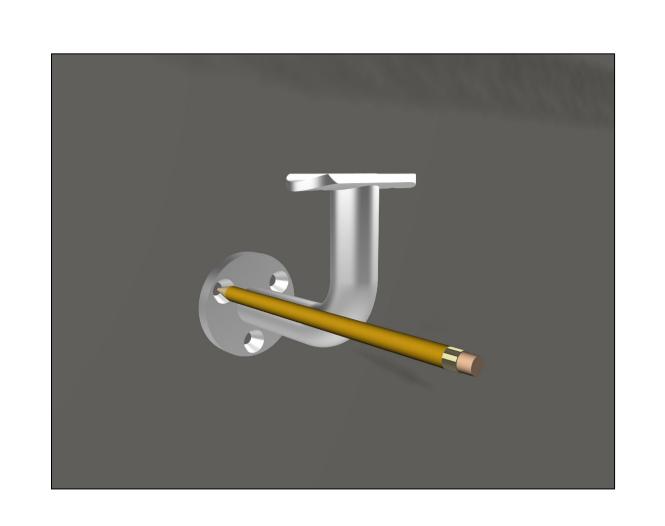

# HOW TO ATTACH HANDRAIL SUPPORT E022/S

1. MARK THE PLACEMENT OF THE HANDRAIL SUPPORT USING THE HANDRAIL SUPPORT (E022/S) AS A TEMPLATE

2. IF BLOCKING IS NOT PROVIDED,
DRYWALL ANCHORAGES CAN BE USED
AS SHOWN FOR ADDED STABILITY.

3. FASTEN HANDRAIL SUPPORT (E022/S) TO WALL UTILIZING LAG SCREWS INCLUDED, TO BE INSERTED INTO DRYWALL ANCHORAGES, OR DRILLED INTO HOLES MARKED WITH BLOCKING.

4. PRIOR TO FASTENING THE HANDRAIL SUPPORT SADDLE TO THE STEM, POSITION THE FLANGE CANOPY TO COVER THE WALL FLANGE

5. UPON PLACING THE FLANGE CANOPY TO COVER FLANGE, FASTEN SADDLE TO STEM TO FINALIZED HANDRAIL SUPPORT.

6. FASTEN HANDRAIL (E001) TO HANDRAIL SUPPORTS (E022/S) USING THE M5 SCREWS (E0382) FOR WOOD.

\*\* IF BRACING OF ANY SORT IS NOT AVAILABLE,
UTILIZE DRYWALL ANCHORAGES FOR ADDED STABILITY