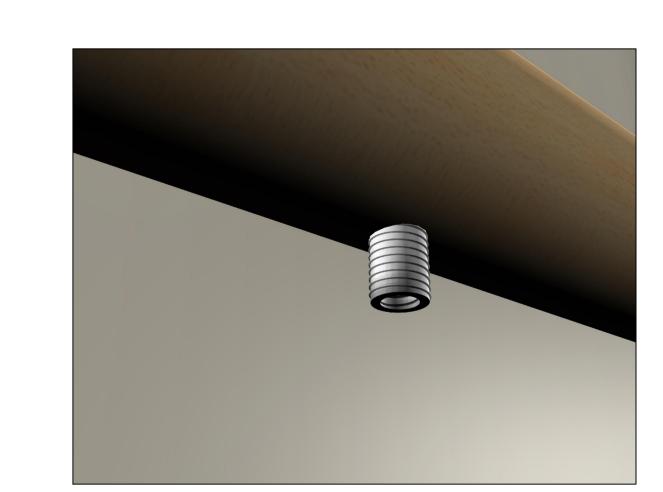

\*\*DRILL ~1" INTO THE HANDRAIL

5.) AFTER HOLE IS DRILLED RELEASE HEXAGONAL GUIDE AND INSERT THE THREADED ADAPTER (EINSM6X12) FOR THE HANDRAIL SUPPORT. ONCE THIS ADAPTER IS INSERTED, REFERENCE PAGES 10-12 DEPENDING ON HANDRAIL SUPPORT CHOSEN.