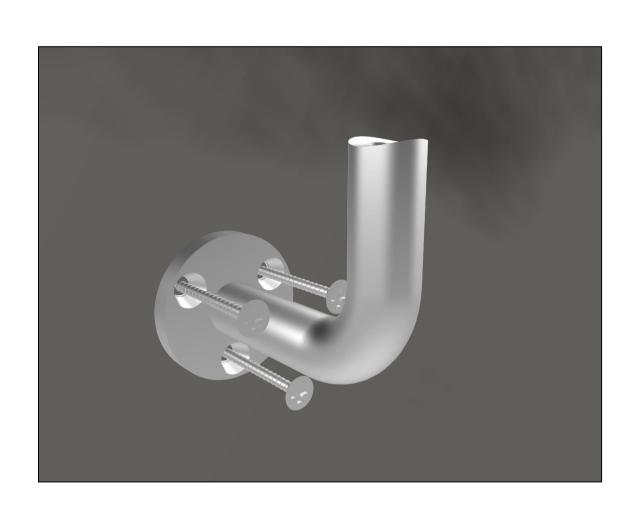

# HOW TO ATTACH HANDRAIL SUPPORT E4586

1. ATTACH THE SUPPORT STRUCTURE FOR THE HANDRAIL BY UTILIZING STEPS SHOWN ON PAGE 10.

2. ONCE YOU HAVE ESTABLISHED PLACEMENT OF HANDRAIL, AND HANDRAIL SUPPORT, REMOVE HANDRAIL AND ATTACHED SUPPORT, SEPARATING THE BACK BASE.

3. MARK THE LOCATION, TO SOLIDIFY POSITION.

4. USING A 17/64" DRILL BIT DRILL THE HOLE PREVIOUSLY MARKED. THEN, ANCHOR BASE TO WALL; IF BLOCKING IS NOT PROVIDED, DRYWALL ANCHORAGES CAN BE USED

5. ONCE BASE IS ANCHORED TO WALL,
REATTACHED HANDRAIL SUPPORT AND
FASTEN UTILIZING THE SET SCREW ON THE
UNDER SIDE OF THE SUPPORT.

6. THIS WILL COMPLETE YOUR HANDRAIL SUPPORT ATTACHMENT TO THE WALL FOR THE E4586

\*\* IF BRACING OF ANY SORT IS

NOT AVAILABLE, UTILIZE E4586

DRYWALL ANCHORAGES FOR (INCLUDED)

ADDED STABILITY

EINSM6X12

**ESM614** 