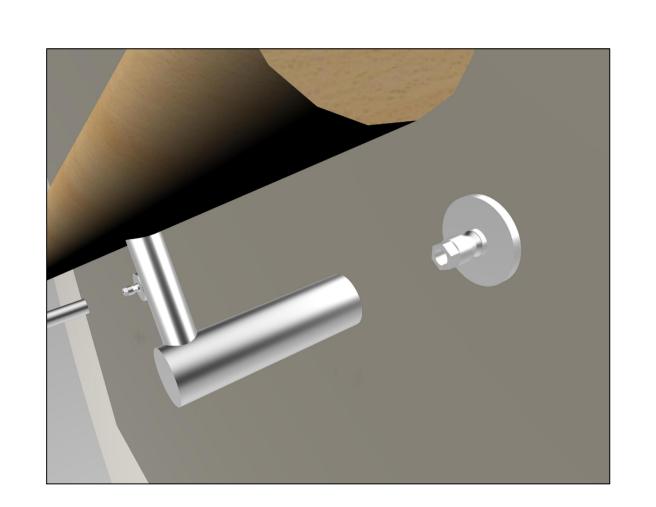

3. FASTEN HANDRAIL SUPPORT (E022/S) TO WALL UTILIZING LAG SCREWS INCLUDED, TO BE INSERTED INTO DRYWALL ANCHORAGES, OR DRILLED INTO HOLES MARKED WITH BLOCKING.

4. PRIOR TO FASTENING THE HANDRAIL SUPPORT SADDLE TO THE STEM, POSITION THE FLANGE CANOPY TO COVER THE WALL FLANGE

5. UPON PLACING THE FLANGE CANOPY TO COVER FLANGE, FASTEN SADDLE TO STEM TO FINALIZED HANDRAIL SUPPORT.

6. FASTEN HANDRAIL (E001) TO HANDRAIL SUPPORTS (E022/S) USING THE M5 SCREWS (E0382) FOR WOOD.

\*\* IF BRACING OF ANY SORT IS NOT AVAILABLE,
UTILIZE DRYWALL ANCHORAGES FOR ADDED STABILITY