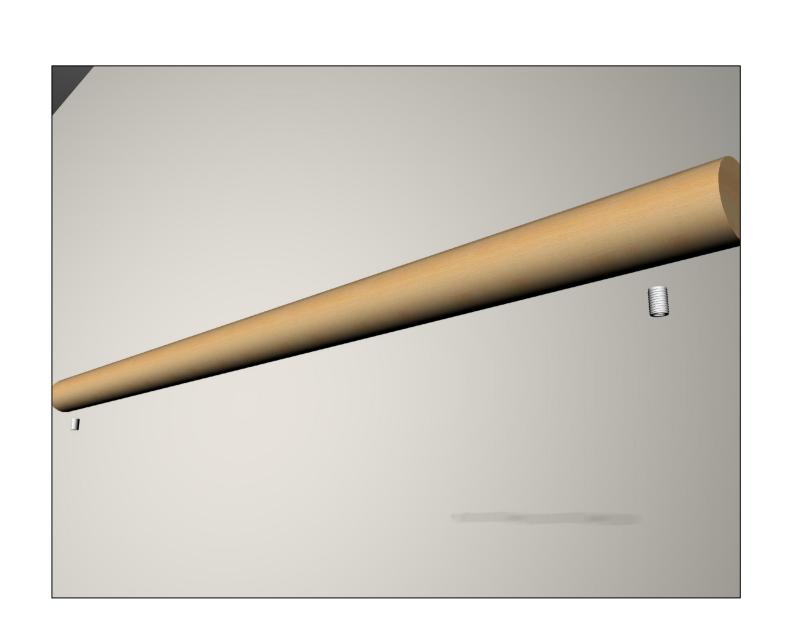

## GUIDE FOR HANDRAIL SUPPORTS E0224 & E4586

1.) USING YOUR CUT TO LENGTH HANDRAIL, PLACE THE HEXAGONAL GUIDE OVER THE DESIRED HANDRAIL SUPPORT LOCATION.

2.) WHEN UTILIZING THE HEXAGONAL GUIDE, PLACE SET SCREW ON WALL FACING SIDE.

3.) ONCE SET IN DESIRED LOCATION USING AN ALLEN WRENCH TIGHTEN THE SET SCREW TO SOLIDIFY PLACEMENT FOR DRILLING.

4.) ONCE SET IN DESIRED LOCATION, USING A 15/64" DRILL BIT DRILL HOLE IN MARKED LOCATION, FOR INSERTION OF M6 THREADED ADAPTER (EINSM6X12).

\*\*DRILL ~1" INTO THE HANDRAIL

5.) AFTER HOLE IS DRILLED RELEASE HEXAGONAL GUIDE AND INSERT THE THREADED ADAPTER (EINSM6X12) FOR THE HANDRAIL SUPPORT. ONCE THIS ADAPTER IS INSERTED, REFERENCE PAGES 10-12 DEPENDING ON HANDRAIL SUPPORT CHOSEN.