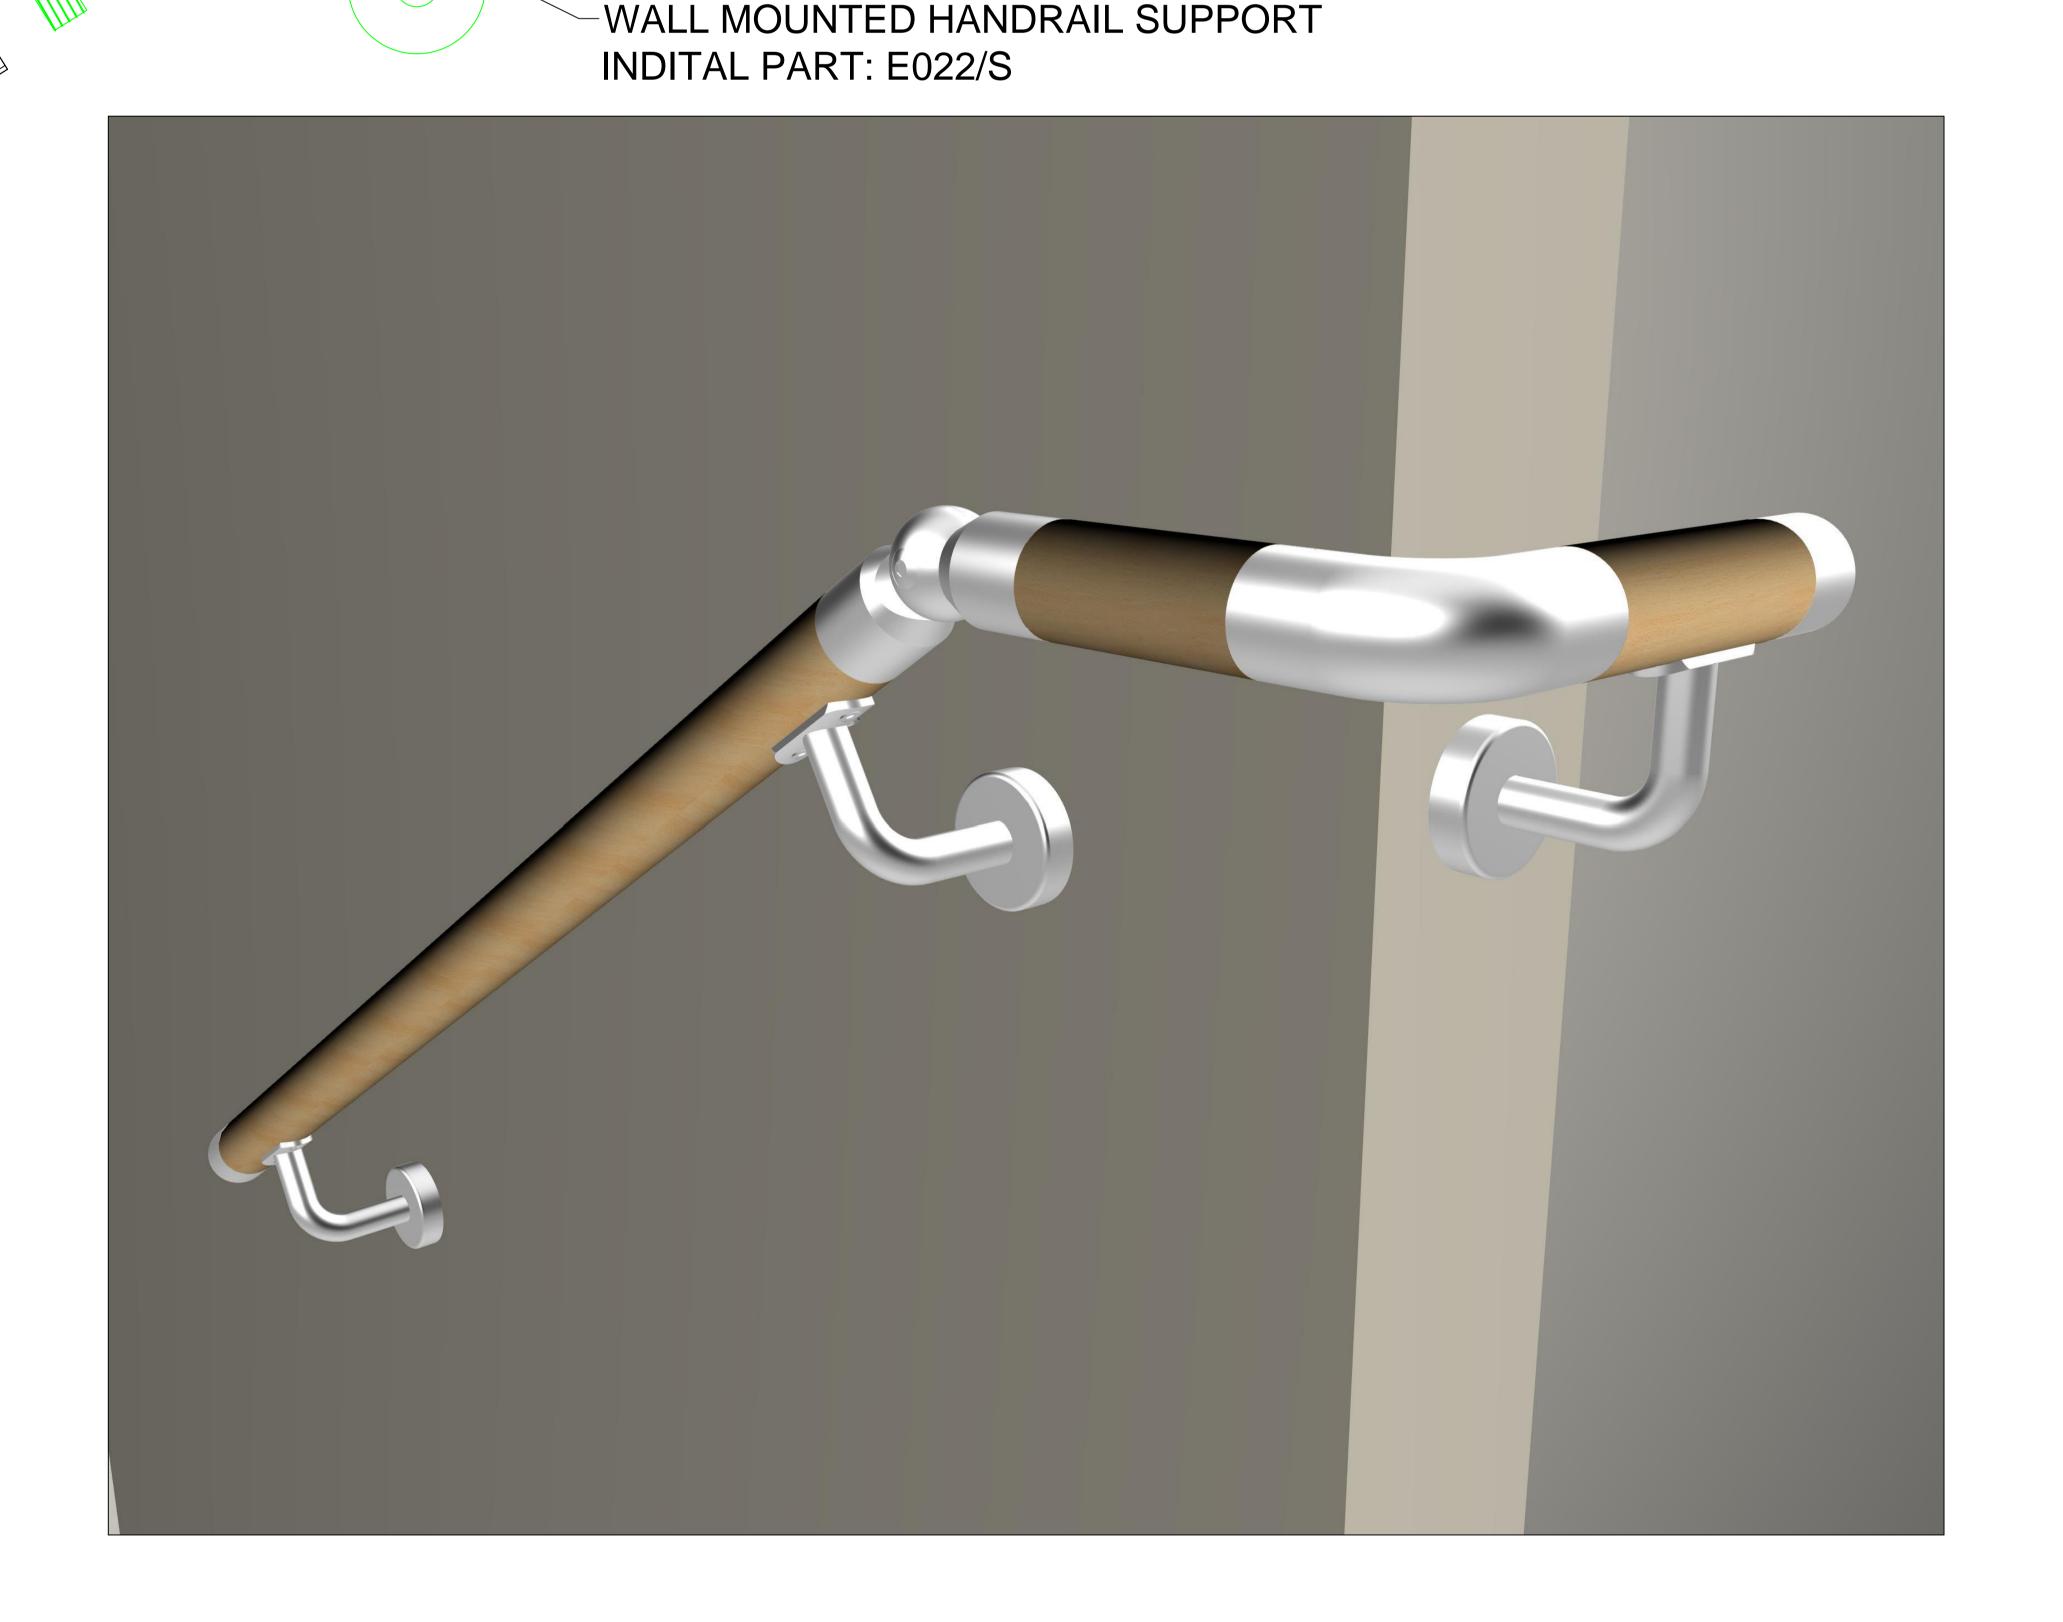

### SAMPLE APPLICATION #2

16

-WALL MOUNTED HANDRAIL SUPPORT

INDITAL PART: E022/S

M5 WOOD SCREW

INDITAL PART: E0382