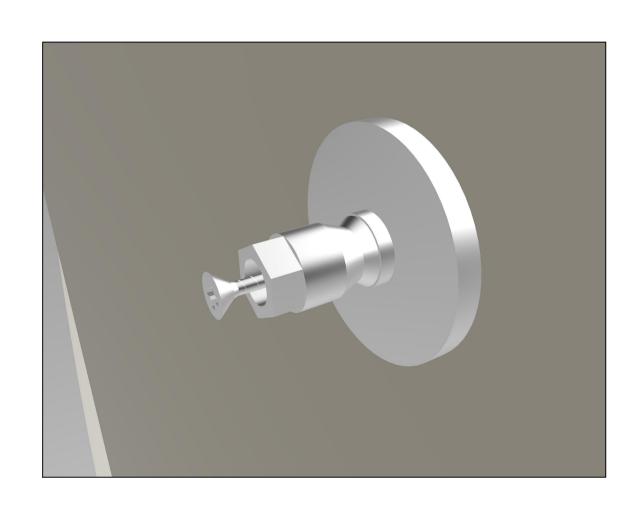

# HOW TO ATTACH HANDRAIL SUPPORT E4586

1. ATTACH THE SUPPORT STRUCTURE FOR THE HANDRAIL BY UTILIZING STEPS SHOWN ON PAGE 10.

2. ONCE YOU HAVE ESTABLISHED PLACEMENT OF HANDRAIL, AND HANDRAIL SUPPORT, REMOVE HANDRAIL AND ATTACHED SUPPORT, SEPARATING THE BACK BASE.

3. MARK THE LOCATION, TO SOLIDIFY POSITION.

4. USING A 17/64" DRILL BIT DRILL THE HOLE PREVIOUSLY MARKED. THEN, ANCHOR BASE TO WALL; IF BLOCKING IS NOT PROVIDED, DRYWALL ANCHORAGES CAN BE USED

5. ONCE BASE IS ANCHORED TO WALL,
REATTACHED HANDRAIL SUPPORT AND
FASTEN UTILIZING THE SET SCREW ON THE
UNDER SIDE OF THE SUPPORT.

6. THIS WILL COMPLETE YOUR HANDRAIL SUPPORT ATTACHMENT TO THE WALL FOR THE E4586

\*\* IF BRACING OF ANY SORT IS

NOT AVAILABLE, UTILIZE E4586

DRYWALL ANCHORAGES FOR (INCLUDED)

ADDED STABILITY

EINSM6X12

**ESM614** 