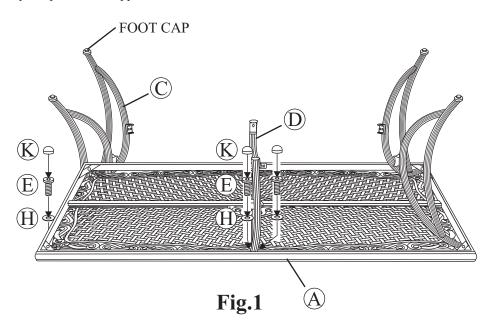

AAF06000

Place the table top upside down on a flat, non-abrasive surface. Attach table leg to table top by using a 1/4"x20 mm bolt and a washer as shown in **Fig.1**. Place the leg beneath the table rim corner bracket. Guide the bolt through the hole in the table rim and into the pre-drilled hole in the table leg. **Hand tighten only.** Repeat for the other three legs. Attach the topside support to the table top by using two 1/4"x20 mm bolts and washers as shown in **Fig.1**. **Hand tighten only.** Repeat for the opposite side.