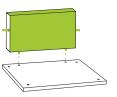

Adhere vertical zBoards on to backboard.

Next, align middle horizontal zBoard (there will be holes on both sides of board) on top of vertical zBoards.

Align backboard on horizontal zBoard. (holes only on one side of board)