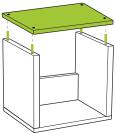

Adhere vertical zBoards on to backboard.

Next, align middle horizontal zBoard (there will be holes on both sides of board) on top of vertical zBoards.

Align backboard on horizontal zBoard. (holes only on one side of board)