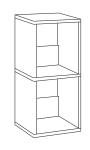

## **DUO NARROW SHELF**

Adhere vertical zBoards on to backboard.

Next, align middle horizontal zBoard (there will be holes on both sides of board) on top of vertical zBoards.

Align backboard on horizontal zBoard. (holes only on one side of board)

Align vertical zBoards (with inner holes facing backboard) to horizontal zBoard as shown.

Repeat steps 1-8. Visit links below for more details. Enjoy building possibilities!