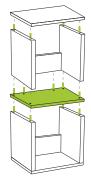

Adhere vertical zBoards on to backboard.

Next, align middle horizontal zBoard (there will be holes on both sides of board) on top of vertical zBoards.

Align backboard on horizontal zBoard. (holes only on one side of board)

Align vertical zBoards (with inner holes facing backboard) to horizontal zBoard as shown.

Repeat steps 1-8. Visit links below for more details. Enjoy building possibilities!