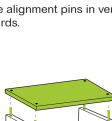

- When moving your Way Basics furniture, lift from the bottom
- Make sure zBoard surfaces are clean and dry

Peel adhesive strips off backboard.

Insert 4 pins in backboard.

Place alignment pins in vertical zBoards.