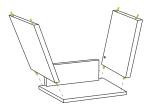

- When moving your Way Basics furniture, lift from the bottom
- Make sure zBoard surfaces are clean and dry

Peel adhesive strips off backboard.

Insert 4 pins in backboard.

Place alignment pins in vertical zBoards.

Adhere vertical zBoards on to backboard.

Next, align middle horizontal zBoard (there will be holes on both sides of board) on top of vertical zBoards.

Align backboard on horizontal zBoard. (holes only on one side of board)