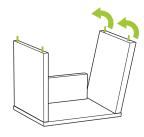

Adhere vertical zBoards on to backboard.

Next, align middle horizontal zBoard (there will be holes on both sides of board) on top of vertical zBoards.

Align backboard on horizontal zBoard. (holes only on one side of board)

Align vertical zBoards (with inner holes facing backboard) to horizontal zBoard as shown.

Repeat steps 1-8. Visit links below for more details. Enjoy building possibilities!