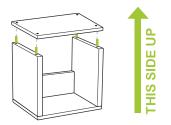

## **Important**

Tip Start assembly from bottom to top.

DO NOT place unit on its side or back as it will compromise its structural integrity.

- · Assemble your unit on a flat even surface, carpet not recommended
- Furniture is for indoor use only