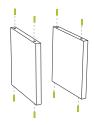

Align vertical zBoards (with inner holes facing backboard) to horizontal zBoard as shown.

Repeat steps 1-8. Visit links below for more details. Enjoy building possibilities!