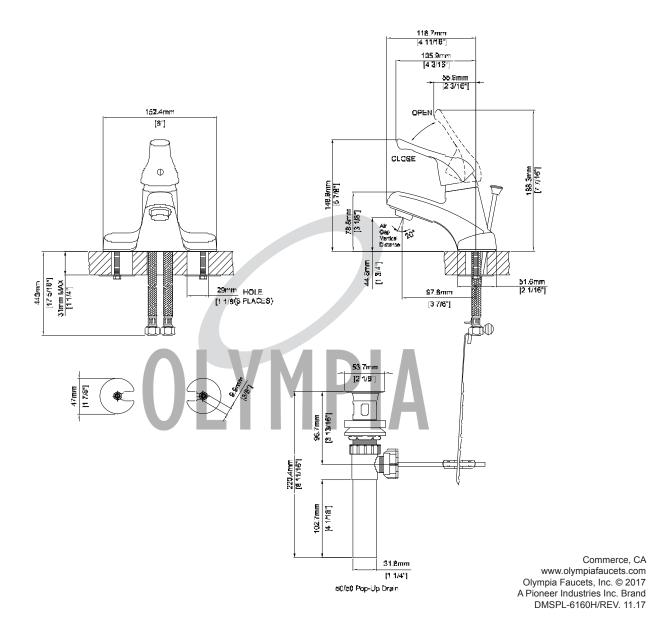

# L-6160H SHOWN ADA

Model #:

Specific Features:

Project Name:

-----

Metal Lever Handle

· 3-7/8" Reach, 1-3/4" From Deck to Aerator

Stainless Steel Ball Operation

• 3-Hole 4" Installation

• 50/50 Pop-Up Drain Assembly

Easy-Install 18" Flex Supply Lines With 3/8" Connections

With 1.2 GPM Flow Rate

| Model #     | Features | Finish |  |
|-------------|----------|--------|--|
| L-6160H*    |          | СР     |  |
| L-6160H-BN* |          | PVD BN |  |