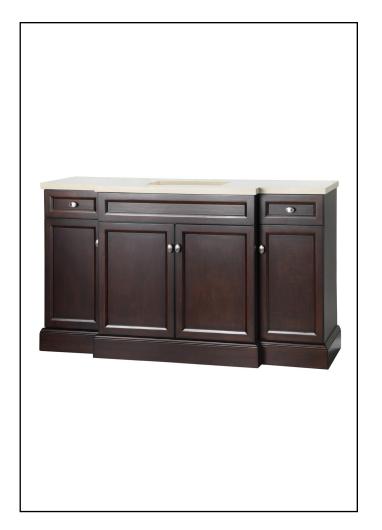

## **TEAGEN 58" VANITY COMBO**

| Supplier Model# TENA5822D | HD SKU# N/A         |
|---------------------------|---------------------|
| YOW Item# N/A             | Internet# 204331510 |

Assembled combo includes:

Vanity and beige engineered stone top with optional backsplash and square white vitreous china undermount sink

Espresso finish

Decorative oval brushed nickel hardware

4 Raised panel doors with concealed adjustable slow close hinges

2 recessed drawers with full extension drawer glides and dovetail drawer construction

1 adjustable interior shelf on left and right side

8" Center faucet drilling

Overall Dimensions: 58" x 22" x 34"H

Copyright © 2013 Foremost Groups, Inc. All Rights Reserved. All dimensions are subject to change and variation without notice.