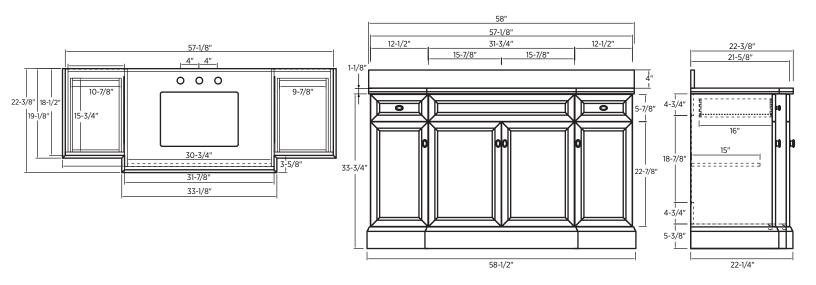

2 recessed drawers with full extension drawer glides and dovetail drawer construction

1 adjustable interior shelf on left and right side

8" Center faucet drilling

Overall Dimensions: 58" x 22" x 34"H

Copyright © 2013 Foremost Groups, Inc. All Rights Reserved. All dimensions are subject to change and variation without notice.