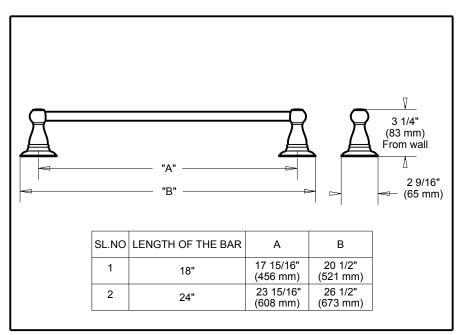

## **ACCESSORIES**

- Porter™ Bath Collection
- ■Towel Bar

**Submitted Model No.:** 

Specific Features: \_

#### **STANDARD SPECIFICATIONS:**

- Wood blocking is preferable behind all wall surfaces. If wood blocking is not available, the following fasteners are suggested: Tile/Masonry-Plastic or lead
- Anchors Plaster/drywall-Toggle bolts.

   Mounting hardware and mounting template included with product.