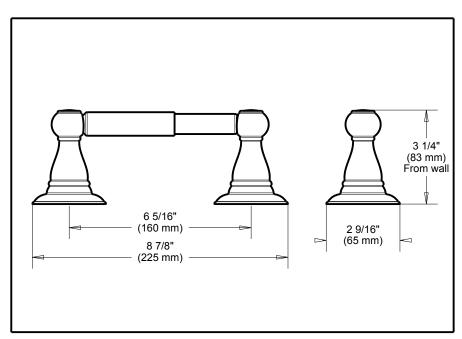

# **ODELTA**. ACCESSORIES

- Porter™ Bath Collection
- Tissue Paper Holder

| <b>Submitted Model No.:</b> |  |
|-----------------------------|--|
|                             |  |

Specific Features:

#### **STANDARD SPECIFICATIONS:**

- Wood blocking is preferable behind all wall surfaces. If wood blocking is not available, the following fasteners are suggested: Tile/Masonry-Plastic or lead Anchors Plaster/drywall-Toggle bolts.
- Anchors Plaster/drywall-Toggle bolts.

   Mounting hardware and mounting template included with product.