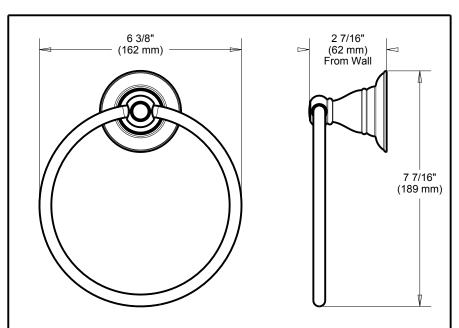

- Porter™ Bath Collection
- Towel Ring

**Submitted Model No.:** 

Specific Features: \_