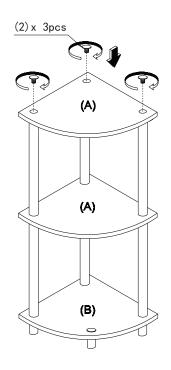

### STEP 4

Attach another piece of Top Panel (A) and tighten it using Top Cap(2).