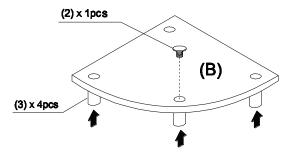

### STEP 1

- 1.1 Fix Round Leg(3) to Bottom Panel(B), as shown.
- 1.2 Tighten with 1 piece of Top Cap(2) on the center hole, as shown.