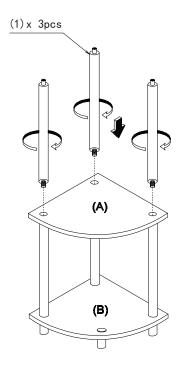

### STEP 2

Attach Long Pole(1) to Bottom Panel(B) and tighten it.

### STEP 3

- 3.1 Attach 1 piece of Panel (A), as shown.
- 3. 2 Tighten Long Pole (1) on top.