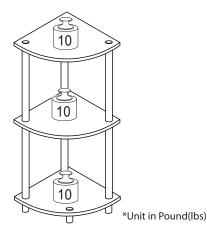

## Recommended Maximum Weight

#### WARNING:

- >This unit has been designed to support the maximum loads shown. Exceeding these load limits could cause sagging, instability, product collapse, and/or serious injury.
- >DO NOT allow children to climb on unit.
- >Put heavier items on lower shelves.