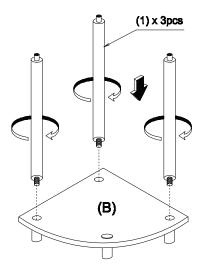

List   | Qty  |
|----|--------------|------|
| A  | Top Panel    | 2pcs |
| В  | Bottom Panel | 1pcs |



### **USEFUL HINTS BEFORE YOU START:**

- 1. Read each step carefully before starting.
- 2. It is important that each step is performed in correct order to avoid difficulties.
- 3. Identify, sort and count the parts before assembly.
- 4. Assemble your furniture on packaging cardboard to prevent scratch or damage.
- 5. Clean the product with mild cleanser using soft damped cloth. Do not use harsh or abrasive cleanser.
- 6. Using uncompatible hardware might cause damage to product.

### STEP 1

- 1.1 Fix Round Leg(3) to Bottom Panel(B), as shown.
- 1.2 Tighten with 1 piece of Top Cap(2) on the center hole, as shown.



### STEP 2

Attach Long Pole(1) to Bottom Panel(B) and tighten it.