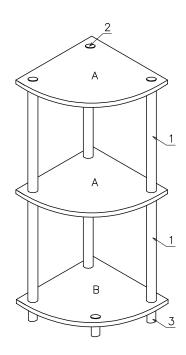

# Assembly Instruction

Furinno Turn-N-Tube 3-Tier Corner Display Rack Multipurpose Shelving Unit

MODEL : 12077

DIMENSION: 11.6"(W) x 29.6"(H) x 11.6"(D)