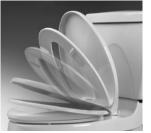

ERCLEAN®

☐ 5257.115 Elongated toilet seat

☐ 5259.115 Round toilet seat

Cadet Seat features a transitional design to complement any décor. This seat features slow close hinges to prevent slamming of the seat, bottom mount installation that fits most conventional toilets and a patented EverClean surface that inhibits the growth of bacteria, mold and mildew. Create a new look with the new Cadet seat from American Standard.

- Top mount seat for easy install
- Made from polypropylene plastic
- Slow-close hinge for user convenience
- Fits most toilets
- · Seat includes mounting hardware
- EverClean silver-based surface permanently inhibits the growth of stain and odor causing bacteria, mold and mildew on the surface.
   EverClean surface does not protect against disease causing bacteria.







SHOWN: CONVENIENT SLOW-CLOSE FEATURE

To Be Specified

☐ Color: ☐ White