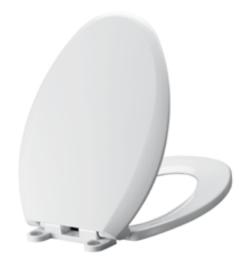

## CADET® TOILET SEAT WITH SLOW-CLOSE AND EVERCLEAN®

☐ 5257.115 Elongated toilet seat

☐ 5259.115 Round toilet seat

Cadet Seat features a transitional design to complement any décor. This seat features slow close hinges to prevent slamming of the seat, bottom mount installation that fits most conventional toilets and a patented EverClean surface that inhibits the growth of bacteria, mold and mildew. Create a new look with the new Cadet seat from American Standard.