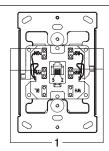

## Installation

- For a new installation, remove 3 in.
   of outer jacket from the phone wire
   exposing four color coded wires. Remove
   ½ in. of insulation from each colored
   wire lead.
- Gently pry the cover off of the mount using the notches at the top and bottom of the cover.
- 3. Pull the phone wires through a hole in the back of the mount.
- For an existing installation, secure the mount to the wall box with the screws from the existing wall jack. For a new installation, secure the mount to the wall box using screws and hollow wall anchors (not included).
- 5. Loosen the terminal screws (1) on the jack and attach the existing four color coded wires to their corresponding color wire terminal on the mount. For example, connect green to green, yellow to yellow, red to red, and black to black. Retighten the screws (1) to secure the wire connections together.
- 6. Replace the cover and snap into place.
- Plug your modular phone (not included) into the jack and mount it onto the jack by sliding it onto the screws (2).