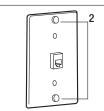

## Installation

- For a new installation, remove 3 in.
   of outer jacket from the phone wire
   exposing four color coded wires. Remove
   ½ in. of insulation from each colored
   wire lead.
- Gently pry the cover off of the mount using the notches at the top and bottom of the cover.
- 3. Pull the phone wires through a hole in the back of the mount.
- For an existing installation, secure the mount to the wall box with the screws from the existing wall jack. For a new installation, secure the mount to the wall box using screws and hollow wall anchors (not included).
- 5. Loosen the terminal screws (1) on the jack and attach the existing four color coded wires to their corresponding color wire terminal on the mount. For example, connect green to green, yellow to yellow, red to red, and black to black. Retighten the screws (1) to secure the wire connections together.
- 6. Replace the cover and snap into place.
- Plug your modular phone (not included) into the jack and mount it onto the jack by sliding it onto the screws (2).