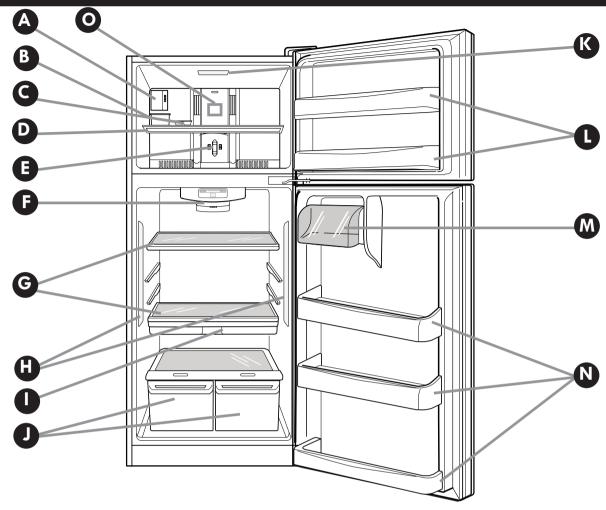

## PARTS AND FEATURES

Use this page to become more familiar with the parts and features of your refrigerator. Page references are included or your convenience.

NOTE: This guide covers several models. The refrigerator you have purchased may have some or all of the items listed below. The locations of the features shown below may not match your model.

- A Custom Cube Icemaker\*
- B Ice Bin
- C Ice Tray\*
- Freezer Shelf
- Freezer Temperature Control
- Refrigerator Temperature Control
- **G** Shelves
  - \* On some models

- Refrigerator Light (LED)
- Pantry Drawer
- Crispers
- Freezer Light (LED)
- Freezer Door Bins
- M Dairy Bin
- N Refrigerator Door Bins
- F- Deco Duct