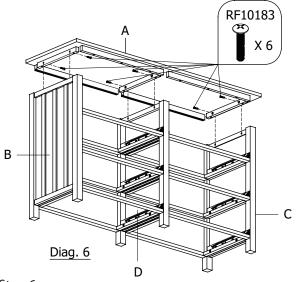

Step 6.
Attach Table Top (A) onto the unit using 6 Screws JCB H+ M6 x 30mm (RF10183) as per diag.6.

Step 7.

**Large Drawer** - Assemble the Large Drawer by attaching Drawer Left (J), Drawer Right (K), Drawer Back (L), Drawer Plate (Q) and Drawer Front (I) together by using Screws F6 x 1" (RF10019) as per diag.7. **Drawer** - Repeat Large Drawer step as per diag.7.1.