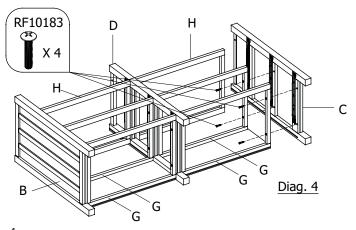

Step 2.

Attach Middle Panel (D) to each fame (G, H) using 4 Screws JCB H+ M6 x 30mm (RF10183) as per diag.2.

Step 3. Repeat step1 as per diag.3.

Repeat step2 and attach Right Panel (C) as per diag.4.

Step 5.
Stand the unit upright and insert 2 upper Back Panels (F) into grooves of panel as per diag.5.