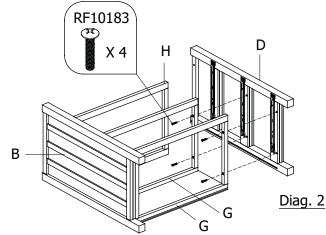

Step 2.

Attach Middle Panel (D) to each fame (G, H) using 4 Screws JCB H+ M6 x 30mm (RF10183) as per diag.2.

Step 3. Repeat step1 as per diag.3.

Repeat step2 and attach Right Panel (C) as per diag.4.

Step 5.
Stand the unit upright and insert 2 upper Back Panels (F) into grooves of panel as per diag.5.