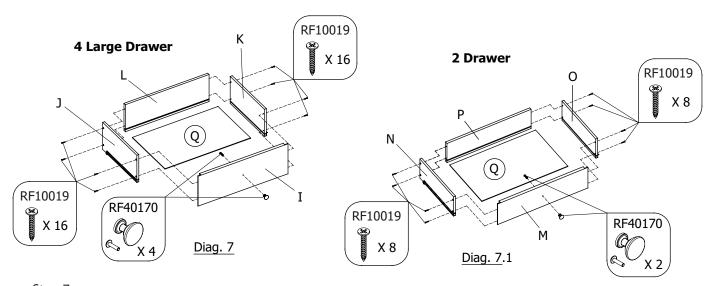

Step 6.
Attach Table Top (A) onto the unit using 6 Screws JCB H+ M6 x 30mm (RF10183) as per diag.6.

Step 7.

**Large Drawer** - Assemble the Large Drawer by attaching Drawer Left (J), Drawer Right (K), Drawer Back (L), Drawer Plate (Q) and Drawer Front (I) together by using Screws F6 x 1" (RF10019) as per diag.7. **Drawer** - Repeat Large Drawer step as per diag.7.1.