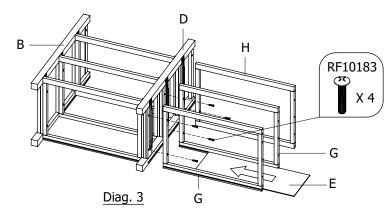

Step 2.

Attach Middle Panel (D) to each fame (G, H) using 4 Screws JCB H+ M6 x 30mm (RF10183) as per diag.2.

Step 3. Repeat step1 as per diag.3.

Repeat step2 and attach Right Panel (C) as per diag.4.

Step 5.
Stand the unit upright and insert 2 upper Back Panels (F) into grooves of panel as per diag.5.