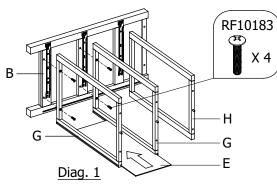

Please contact Home Decorators Collection Customer Service at (800) 240-6047 for parts or other product issues.

Step 1.

Attach Lower Frame (G) and Upper Frame(H) into Left Panel (B) using 4 Screws JCB H+ M6 x 30mm (RF10183) and insert Lower Back Panel (E) into grooves between frame (G) as per diag.1.