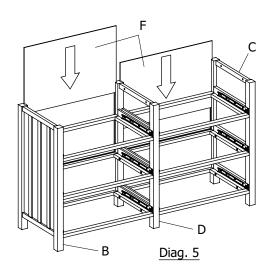

Step 2.

Attach Middle Panel (D) to each fame (G, H) using 4 Screws JCB H+ M6 x 30mm (RF10183) as per diag.2.

Step 3. Repeat step1 as per diag.3.

Repeat step2 and attach Right Panel (C) as per diag.4.

Step 5.
Stand the unit upright and insert 2 upper Back Panels (F) into grooves of panel as per diag.5.