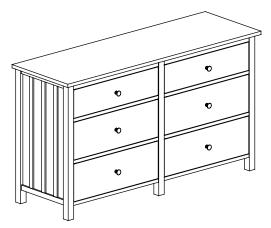

HDC#: 13249 MFG#: 360-9X ASSEMBLY INSTRUCTION Deerfield Dresser



## List of Wooden Parts

| NO. | Description        | Q'ty |
|-----|--------------------|------|
| Α   | Table Top          | 1    |
| В   | Left Panel         | 1    |
| С   | Right Panel        | 1    |
| D   | Middle Panel       | 1    |
| E   | Lower Back Panel   | 2    |
| F   | Upper Back Panel   | 2    |
| G   | Lower Frame        | 4    |
| Н   | Upper Frame        | 2    |
| I   | Large Drawer Front | 4    |
| J   | Large Drawer Left  | 4    |
| K   | Large Drawer Right | 4    |
| L   | Large Drawer Back  | 4    |
| M   | Drawer Front       | 2    |
| N   | Drawer Left        | 2    |
| 0   | Drawer Right       | 2    |
| P   | Drawer Back        | 2    |
| Q   | Drawer Plate       | 6    |

## List of Hardware

| NO.     | Description              | Q'ty |
|---------|----------