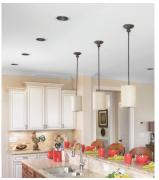

## Choose your trim Matte Black Satin Nickel Satin Copper Eyelid **Choose your** Provides the best glare Complements modern decor and Complements traditional Directs light from a downlight reduction and a dramatic design and wood tones with washing the wall with light stainless steel appliances with desired light good glare reduction and blends ceiling appearance good glare reduction and to highlight artwork or experience when unlit seamlessly with the ceiling blends with the ceiling architecture and makes a when unlit when unlit dramatic design statement.