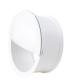

## Professional lighting design

look and performance in a snap.

Cree® LED Recessed Downlight Trims are the ideal accessory to enhance your recessed lighting experience and complement the architecture and décor of your home. The Cree Baffle Trims absorb stray light and reduce glare, while directing light where you want it—beneath the downlight. Cree Eyelid Trims direct light towards a wall to highlight artwork or architecture and wash a wall with light.

Affordable and easy to install, Cree LED Recessed Downlight Trims come in 4" and 6" sizes to fit Cree TW Series Dimmable LED Retrofit Recessed Downlights.\*

CREE \$

Matte Black Baffle Trim

White Eyelid Trim

## Choose your trim Matte Black Satin Nickel Satin Copper Eyelid **Choose your** Provides the best glare Complements modern decor and Complements traditional Directs light from a downlight reduction and a dramatic design and wood tones with washing the wall with light stainless steel appliances with desired light good glare reduction and blends ceiling appearance good glare reduction and to highlight artwork or experience when unlit seamlessly with the ceiling blends with the ceiling architecture and makes a when unlit when unlit dramatic design statement.