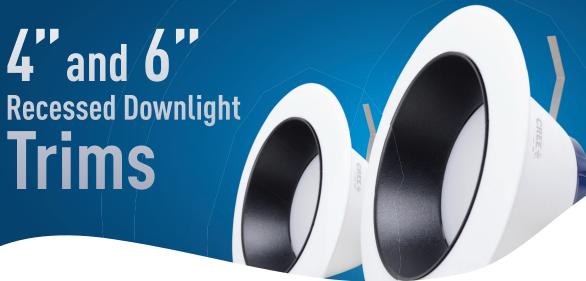

## Professional lighting design

look and performance in a snap.

Cree® LED Recessed Downlight Trims are the ideal accessory to enhance your recessed lighting experience and complement the architecture and décor of your home. The Cree Baffle Trims absorb stray light and reduce glare, while directing light where you want it—beneath the downlight. Cree Eyelid Trims direct light towards a wall to highlight artwork or architecture and wash a wall with light.

Affordable and easy to install, Cree LED Recessed Downlight Trims come in 4" and 6" sizes to fit Cree TW Series Dimmable LED Retrofit Recessed Downlights.\*

CREE \$

Matte Black Baffle Trim

White Eyelid Trim