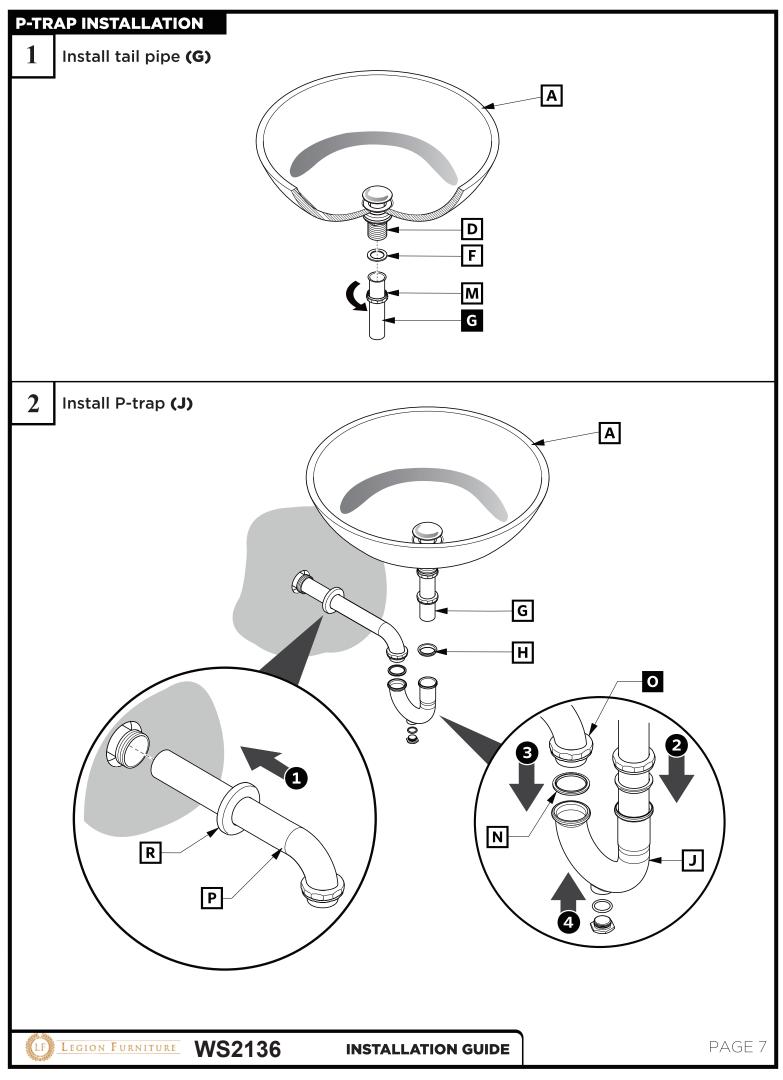

## P-TRAP & POP-UP

# **INSTALLATION INSTRUCTIONS**

Your item may appear slightly different from the illustration.