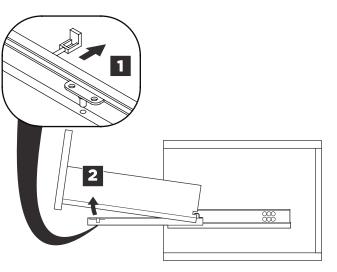

# WS2136

#### **INSTALLATION GUIDE**





Vanity Ensemble



Mirror



Sink

Note: All dimensions and specifications are approximate and subject to change without notice.

### LEGION FURNITURE WS2136

LF

INSTALLATION GUIDE

PAGE 1



# WS2136

#### **INSTALLATION GUIDE**



Vanity Front



LEGION FURNITURE ALL rights reserved. This material may not be reproduced, displayed, modified or distributed without the express prior written permission of the copyright holder.









#### DRAWER INSTALLATION

LF



PAGE 4



## P-TRAP & POP-UP

# **INSTALLATION INSTRUCTIONS**

Your item may appear slightly different from the illustration.