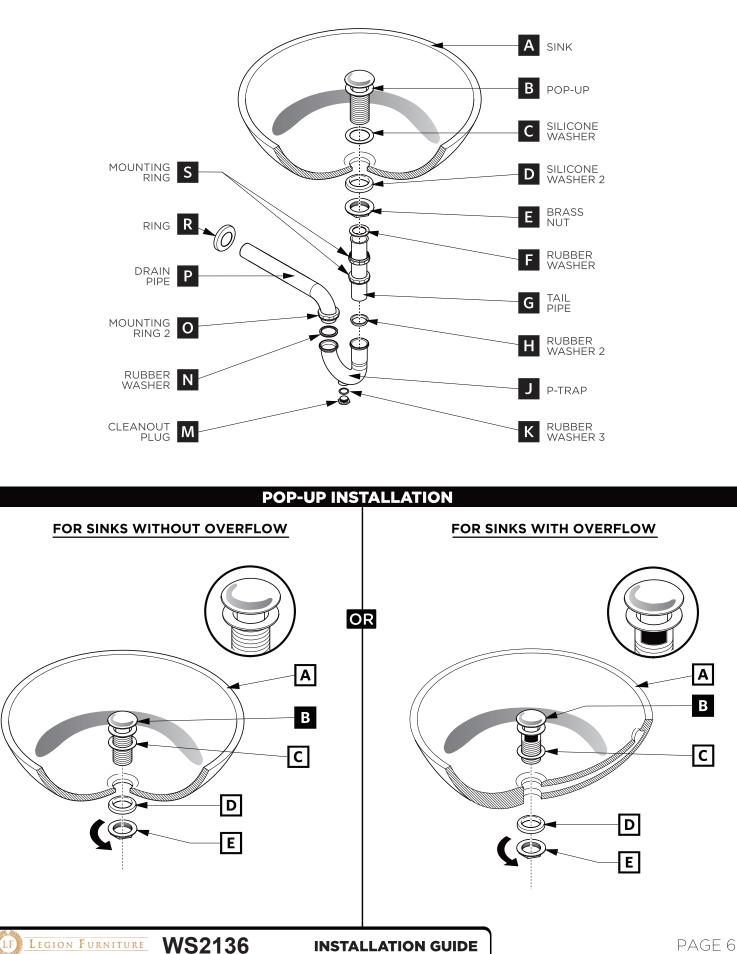

# WS2136

#### **INSTALLATION GUIDE**





Vanity Ensemble



Mirror



Sink

Note: All dimensions and specifications are approximate and subject to change without notice.

### LEGION FURNITURE WS2136

LF

INSTALLATION GUIDE

PAGE 1



# WS2136

#### **INSTALLATION GUIDE**



Vanity Front



LEGION FURNITURE ALL rights reserved. This material may not be reproduced, displayed, modified or distributed without the express prior written permission of the copyright holder.









#### DRAWER INSTALLATION

LF



PAGE 4



## P-TRAP & POP-UP

# **INSTALLATION INSTRUCTIONS**

Your item may appear slightly different from the illustration.