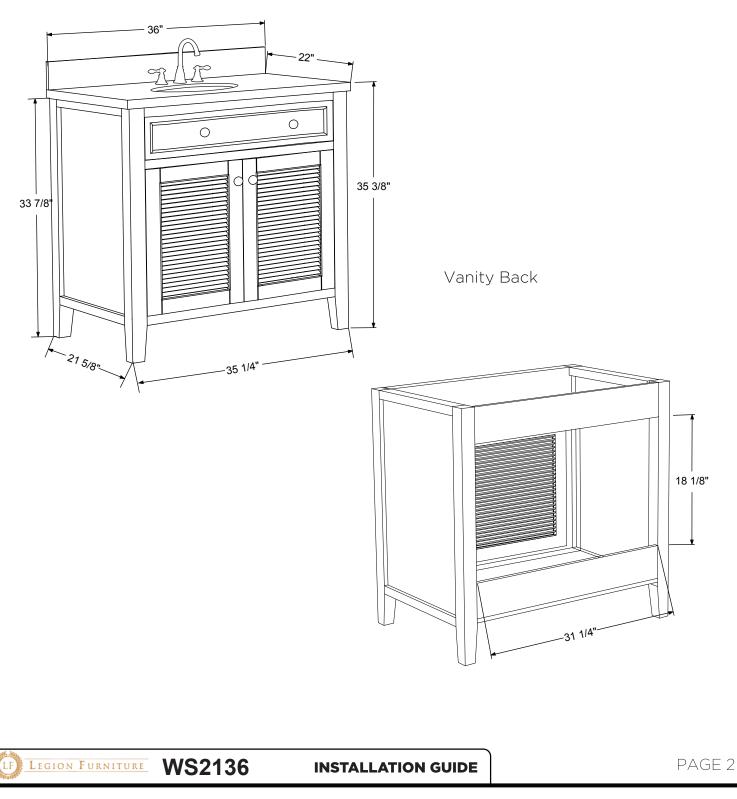

# WS2136

#### **INSTALLATION GUIDE**

Vanity Front

LEGION FURNITURE ALL rights reserved. This material may not be reproduced, displayed, modified or distributed without the express prior written permission of the copyright holder.