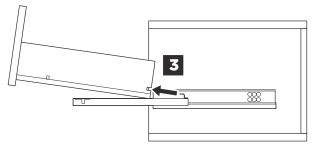

# WS2136

#### **INSTALLATION GUIDE**





Vanity Ensemble



Mirror



Sink

Note: All dimensions and specifications are approximate and subject to change without notice.

### LEGION FURNITURE WS2136

LF

INSTALLATION GUIDE

PAGE 1



# WS2136

#### **INSTALLATION GUIDE**



Vanity Front



LEGION FURNITURE ALL rights reserved. This material may not be reproduced, displayed, modified or distributed without the express prior written permission of the copyright holder.









#### DRAWER INSTALLATION

LF



PAGE 4



## P-TRAP & POP-UP

# **INSTALLATION INSTRUCTIONS**

Your item may appear slightly different from the illustration.