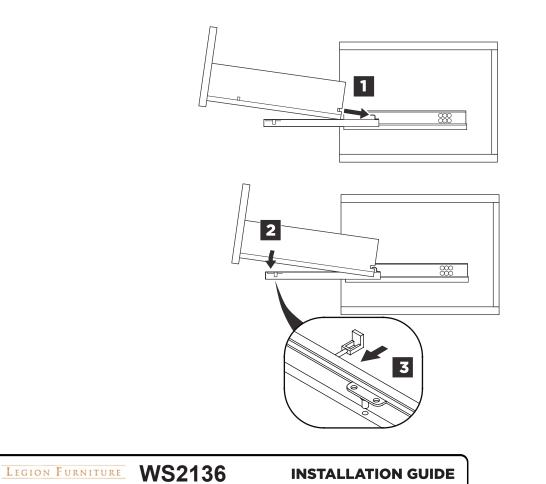

# WS2136

#### **INSTALLATION GUIDE**





Vanity Ensemble



Mirror



Sink

Note: All dimensions and specifications are approximate and subject to change without notice.

### LEGION FURNITURE WS2136

LF

INSTALLATION GUIDE

PAGE 1



# WS2136

#### **INSTALLATION GUIDE**



Vanity Front



LEGION FURNITURE ALL rights reserved. This material may not be reproduced, displayed, modified or distributed without the express prior written permission of the copyright holder.









#### DRAWER INSTALLATION

LF



PAGE 4



## P-TRAP & POP-UP

# **INSTALLATION INSTRUCTIONS**

Your item may appear slightly different from the illustration.