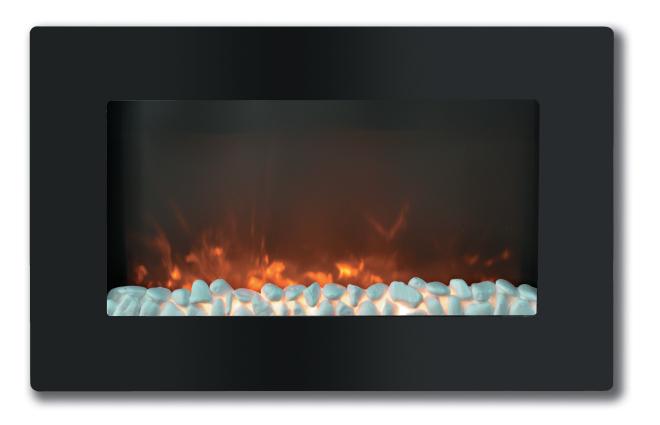

## Callisto 30 In. Wall-Mount Fireplace with Crystal Rocks

## MODEL #CAM30WMEF-1BLK

Experience comfortable warmth and dramatic flair anywhere in your home with the Cambridge Callisto 30inch electronic fireplace with crystal rocks. Designed to be mounted on the wall, features include 2 heat settings, an adjustable flame effect and a handy remote control. With a slimline design and realistic flame effect, this forced-air electric heater offers tranquil ambiance without the smoke or mess of a traditional fireplace.

## SPECIFICATIONS

- 30-inch electronic fireplace for wall mounting
- Includes crystal rocks and convenient remote control
- 2 heat settings and adjustable flame effect
- Automatic thermal safety switch for overheating protection
- Supplemental heating area approx 210 sq. ft.
- Flame operates without heat for year-round ambiance