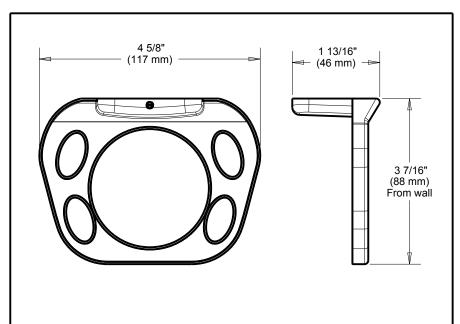

## **ACCESSORIES**

- Futura™ Bath Collection
- Brush Holder

Submitted Model No.: \_\_\_\_\_

Specific Features:



## **STANDARD SPECIFICATIONS:**

- Wood blocking is preferable behind all wall surfaces. If wood blocking is not available, the following fasteners are suggested: Tile/Masonry-Plastic or lead Anchors Plaster/drywall-Toggle bolts.
- Anchors Plaster/drywall-Toggle bolts.

  Mounting hardware and mounting template included with product.

## WARRANTY

- Limited Lifetime Warranty to the original consumer purchaser to be free from defects in material and workmanship.
- Translation of the first defects in material and workmanship.
   Limited Lifetime Warranty for usage in all industrial, commercial and business applications.