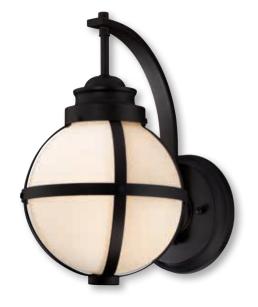

# Foxport 1 Light Outdoor Wall Fixture

Item Number 63148

## Specifications

- Textured Black Finish
- Frosted White Opal Glass
- Height: 13.54 in.
- Width: 8.5 in.
- Extends: 11.8 in.
- Height from Center of Outlet Box: 9.69 in.
- Back Plate: Diameter: 6.38 in.
- Use (1) Medium (E26) Base Lamp, 60 Watt Maximum (not included)